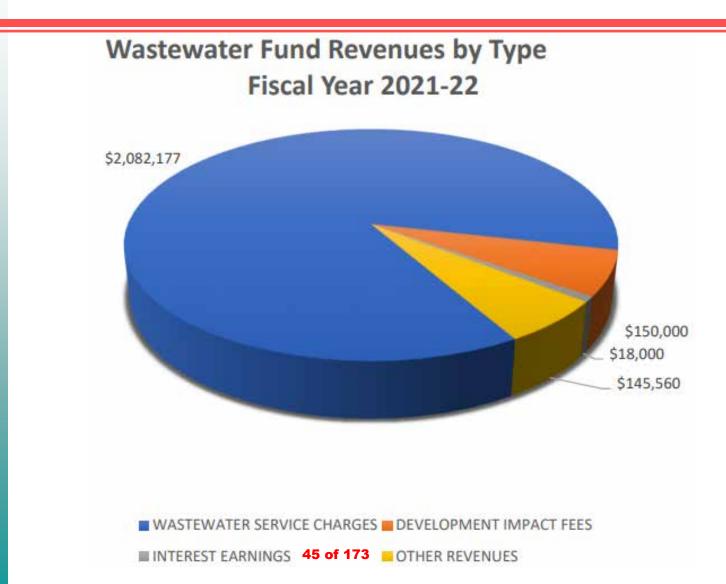

#### General Fund Revenues, Expenditures and Changes in Fund Balance

| 2018-19                               | 2019-20                                                                                                                                                                                                                                                                                               | 2020-21                                                                                                                                                                                                                                                                                                                                                                                       | 2020-21                                                                                                                                                                                                                                                                                                                                                                                                                                                                                                                                                                                      | 2021-22                                                                                                                                                                                                                                                                                                                                                                                                                                                                                                                                                                                                                                                                                                                                                                                  |
|---------------------------------------|-------------------------------------------------------------------------------------------------------------------------------------------------------------------------------------------------------------------------------------------------------------------------------------------------------|-----------------------------------------------------------------------------------------------------------------------------------------------------------------------------------------------------------------------------------------------------------------------------------------------------------------------------------------------------------------------------------------------|----------------------------------------------------------------------------------------------------------------------------------------------------------------------------------------------------------------------------------------------------------------------------------------------------------------------------------------------------------------------------------------------------------------------------------------------------------------------------------------------------------------------------------------------------------------------------------------------|------------------------------------------------------------------------------------------------------------------------------------------------------------------------------------------------------------------------------------------------------------------------------------------------------------------------------------------------------------------------------------------------------------------------------------------------------------------------------------------------------------------------------------------------------------------------------------------------------------------------------------------------------------------------------------------------------------------------------------------------------------------------------------------|
| Actual                                | Actual                                                                                                                                                                                                                                                                                                | Budgeted                                                                                                                                                                                                                                                                                                                                                                                      | Projected                                                                                                                                                                                                                                                                                                                                                                                                                                                                                                                                                                                    | Budget                                                                                                                                                                                                                                                                                                                                                                                                                                                                                                                                                                                                                                                                                                                                                                                   |
|                                       |                                                                                                                                                                                                                                                                                                       |                                                                                                                                                                                                                                                                                                                                                                                               |                                                                                                                                                                                                                                                                                                                                                                                                                                                                                                                                                                                              |                                                                                                                                                                                                                                                                                                                                                                                                                                                                                                                                                                                                                                                                                                                                                                                          |
|                                       |                                                                                                                                                                                                                                                                                                       |                                                                                                                                                                                                                                                                                                                                                                                               |                                                                                                                                                                                                                                                                                                                                                                                                                                                                                                                                                                                              |                                                                                                                                                                                                                                                                                                                                                                                                                                                                                                                                                                                                                                                                                                                                                                                          |
| \$882 936                             | \$957 783                                                                                                                                                                                                                                                                                             | \$975.000                                                                                                                                                                                                                                                                                                                                                                                     | \$975.000                                                                                                                                                                                                                                                                                                                                                                                                                                                                                                                                                                                    | \$965,500                                                                                                                                                                                                                                                                                                                                                                                                                                                                                                                                                                                                                                                                                                                                                                                |
|                                       |                                                                                                                                                                                                                                                                                                       | . ,                                                                                                                                                                                                                                                                                                                                                                                           | . ,                                                                                                                                                                                                                                                                                                                                                                                                                                                                                                                                                                                          | 3,214,400                                                                                                                                                                                                                                                                                                                                                                                                                                                                                                                                                                                                                                                                                                                                                                                |
|                                       |                                                                                                                                                                                                                                                                                                       |                                                                                                                                                                                                                                                                                                                                                                                               | / /                                                                                                                                                                                                                                                                                                                                                                                                                                                                                                                                                                                          | 1,545,100                                                                                                                                                                                                                                                                                                                                                                                                                                                                                                                                                                                                                                                                                                                                                                                |
| / /                                   | , ,                                                                                                                                                                                                                                                                                                   | / /                                                                                                                                                                                                                                                                                                                                                                                           | / /                                                                                                                                                                                                                                                                                                                                                                                                                                                                                                                                                                                          | 2,336,400                                                                                                                                                                                                                                                                                                                                                                                                                                                                                                                                                                                                                                                                                                                                                                                |
| · · ·                                 | / /                                                                                                                                                                                                                                                                                                   | / /                                                                                                                                                                                                                                                                                                                                                                                           | / /                                                                                                                                                                                                                                                                                                                                                                                                                                                                                                                                                                                          | 357,000                                                                                                                                                                                                                                                                                                                                                                                                                                                                                                                                                                                                                                                                                                                                                                                  |
|                                       |                                                                                                                                                                                                                                                                                                       |                                                                                                                                                                                                                                                                                                                                                                                               | )                                                                                                                                                                                                                                                                                                                                                                                                                                                                                                                                                                                            | 125,000                                                                                                                                                                                                                                                                                                                                                                                                                                                                                                                                                                                                                                                                                                                                                                                  |
|                                       | /                                                                                                                                                                                                                                                                                                     | /                                                                                                                                                                                                                                                                                                                                                                                             | ,                                                                                                                                                                                                                                                                                                                                                                                                                                                                                                                                                                                            | 52,500                                                                                                                                                                                                                                                                                                                                                                                                                                                                                                                                                                                                                                                                                                                                                                                   |
|                                       |                                                                                                                                                                                                                                                                                                       |                                                                                                                                                                                                                                                                                                                                                                                               | /                                                                                                                                                                                                                                                                                                                                                                                                                                                                                                                                                                                            | 29,000                                                                                                                                                                                                                                                                                                                                                                                                                                                                                                                                                                                                                                                                                                                                                                                   |
|                                       |                                                                                                                                                                                                                                                                                                       |                                                                                                                                                                                                                                                                                                                                                                                               |                                                                                                                                                                                                                                                                                                                                                                                                                                                                                                                                                                                              | 8,624,900                                                                                                                                                                                                                                                                                                                                                                                                                                                                                                                                                                                                                                                                                                                                                                                |
| 0,902,959                             | 0,710,230                                                                                                                                                                                                                                                                                             | 0,002,010                                                                                                                                                                                                                                                                                                                                                                                     | 0,002,010                                                                                                                                                                                                                                                                                                                                                                                                                                                                                                                                                                                    | 0,021,000                                                                                                                                                                                                                                                                                                                                                                                                                                                                                                                                                                                                                                                                                                                                                                                |
| 206 358                               | 97 047                                                                                                                                                                                                                                                                                                | 406 800                                                                                                                                                                                                                                                                                                                                                                                       | 406 800                                                                                                                                                                                                                                                                                                                                                                                                                                                                                                                                                                                      | 321,728                                                                                                                                                                                                                                                                                                                                                                                                                                                                                                                                                                                                                                                                                                                                                                                  |
|                                       | /                                                                                                                                                                                                                                                                                                     | ,                                                                                                                                                                                                                                                                                                                                                                                             | ,                                                                                                                                                                                                                                                                                                                                                                                                                                                                                                                                                                                            | 2,649,100                                                                                                                                                                                                                                                                                                                                                                                                                                                                                                                                                                                                                                                                                                                                                                                |
| / /                                   | , ,                                                                                                                                                                                                                                                                                                   | / /                                                                                                                                                                                                                                                                                                                                                                                           | / /                                                                                                                                                                                                                                                                                                                                                                                                                                                                                                                                                                                          | 317,675                                                                                                                                                                                                                                                                                                                                                                                                                                                                                                                                                                                                                                                                                                                                                                                  |
| ,                                     | ,                                                                                                                                                                                                                                                                                                     |                                                                                                                                                                                                                                                                                                                                                                                               | ,                                                                                                                                                                                                                                                                                                                                                                                                                                                                                                                                                                                            | 3,288,503                                                                                                                                                                                                                                                                                                                                                                                                                                                                                                                                                                                                                                                                                                                                                                                |
| / /                                   | , ,                                                                                                                                                                                                                                                                                                   |                                                                                                                                                                                                                                                                                                                                                                                               | / /                                                                                                                                                                                                                                                                                                                                                                                                                                                                                                                                                                                          | 110,830                                                                                                                                                                                                                                                                                                                                                                                                                                                                                                                                                                                                                                                                                                                                                                                  |
|                                       | )-                                                                                                                                                                                                                                                                                                    | )                                                                                                                                                                                                                                                                                                                                                                                             | )                                                                                                                                                                                                                                                                                                                                                                                                                                                                                                                                                                                            | 84,014                                                                                                                                                                                                                                                                                                                                                                                                                                                                                                                                                                                                                                                                                                                                                                                   |
| 13,169,139                            | 12,444,244                                                                                                                                                                                                                                                                                            | 12,229,162                                                                                                                                                                                                                                                                                                                                                                                    | 12,229,162                                                                                                                                                                                                                                                                                                                                                                                                                                                                                                                                                                                   | 12,108,247                                                                                                                                                                                                                                                                                                                                                                                                                                                                                                                                                                                                                                                                                                                                                                               |
|                                       |                                                                                                                                                                                                                                                                                                       |                                                                                                                                                                                                                                                                                                                                                                                               |                                                                                                                                                                                                                                                                                                                                                                                                                                                                                                                                                                                              |                                                                                                                                                                                                                                                                                                                                                                                                                                                                                                                                                                                                                                                                                                                                                                                          |
| 0 1 4 4 4 0 0                         | 0 (00 0(1                                                                                                                                                                                                                                                                                             | 11 012 000                                                                                                                                                                                                                                                                                                                                                                                    | 10 120 701                                                                                                                                                                                                                                                                                                                                                                                                                                                                                                                                                                                   | 11.006.246                                                                                                                                                                                                                                                                                                                                                                                                                                                                                                                                                                                                                                                                                                                                                                               |
|                                       |                                                                                                                                                                                                                                                                                                       |                                                                                                                                                                                                                                                                                                                                                                                               |                                                                                                                                                                                                                                                                                                                                                                                                                                                                                                                                                                                              | 11,996,346                                                                                                                                                                                                                                                                                                                                                                                                                                                                                                                                                                                                                                                                                                                                                                               |
| )) -                                  | ) )                                                                                                                                                                                                                                                                                                   | )                                                                                                                                                                                                                                                                                                                                                                                             | )                                                                                                                                                                                                                                                                                                                                                                                                                                                                                                                                                                                            | -                                                                                                                                                                                                                                                                                                                                                                                                                                                                                                                                                                                                                                                                                                                                                                                        |
| 11,191,572                            | 10,832,452                                                                                                                                                                                                                                                                                            | 11,990,990                                                                                                                                                                                                                                                                                                                                                                                    | 10,316,701                                                                                                                                                                                                                                                                                                                                                                                                                                                                                                                                                                                   | 11,996,346                                                                                                                                                                                                                                                                                                                                                                                                                                                                                                                                                                                                                                                                                                                                                                               |
|                                       |                                                                                                                                                                                                                                                                                                       |                                                                                                                                                                                                                                                                                                                                                                                               |                                                                                                                                                                                                                                                                                                                                                                                                                                                                                                                                                                                              |                                                                                                                                                                                                                                                                                                                                                                                                                                                                                                                                                                                                                                                                                                                                                                                          |
| 3,327,844                             | 2,656,982                                                                                                                                                                                                                                                                                             | 2,187,765                                                                                                                                                                                                                                                                                                                                                                                     | 2,187,765                                                                                                                                                                                                                                                                                                                                                                                                                                                                                                                                                                                    | 3,136,969                                                                                                                                                                                                                                                                                                                                                                                                                                                                                                                                                                                                                                                                                                                                                                                |
| (2,062,630)                           | (1,131,086)                                                                                                                                                                                                                                                                                           | (4,072,298)                                                                                                                                                                                                                                                                                                                                                                                   | (4,072,298)                                                                                                                                                                                                                                                                                                                                                                                                                                                                                                                                                                                  | (4,247,249)                                                                                                                                                                                                                                                                                                                                                                                                                                                                                                                                                                                                                                                                                                                                                                              |
|                                       |                                                                                                                                                                                                                                                                                                       |                                                                                                                                                                                                                                                                                                                                                                                               | 215,400                                                                                                                                                                                                                                                                                                                                                                                                                                                                                                                                                                                      | 179,945                                                                                                                                                                                                                                                                                                                                                                                                                                                                                                                                                                                                                                                                                                                                                                                  |
|                                       |                                                                                                                                                                                                                                                                                                       |                                                                                                                                                                                                                                                                                                                                                                                               |                                                                                                                                                                                                                                                                                                                                                                                                                                                                                                                                                                                              | (32,119)                                                                                                                                                                                                                                                                                                                                                                                                                                                                                                                                                                                                                                                                                                                                                                                 |
| 1,265,214                             | 1,525,897                                                                                                                                                                                                                                                                                             | (1,884,533)                                                                                                                                                                                                                                                                                                                                                                                   | (1,669,133)                                                                                                                                                                                                                                                                                                                                                                                                                                                                                                                                                                                  | (962,454)                                                                                                                                                                                                                                                                                                                                                                                                                                                                                                                                                                                                                                                                                                                                                                                |
| 3,242,781                             | 3,137,689                                                                                                                                                                                                                                                                                             | (1,646,361)                                                                                                                                                                                                                                                                                                                                                                                   | 243,328                                                                                                                                                                                                                                                                                                                                                                                                                                                                                                                                                                                      | (850,553)                                                                                                                                                                                                                                                                                                                                                                                                                                                                                                                                                                                                                                                                                                                                                                                |
|                                       |                                                                                                                                                                                                                                                                                                       |                                                                                                                                                                                                                                                                                                                                                                                               |                                                                                                                                                                                                                                                                                                                                                                                                                                                                                                                                                                                              |                                                                                                                                                                                                                                                                                                                                                                                                                                                                                                                                                                                                                                                                                                                                                                                          |
| 7,128,033                             | 10,370,814                                                                                                                                                                                                                                                                                            | 13,508,502                                                                                                                                                                                                                                                                                                                                                                                    | 13,508,502                                                                                                                                                                                                                                                                                                                                                                                                                                                                                                                                                                                   | 13,751,830                                                                                                                                                                                                                                                                                                                                                                                                                                                                                                                                                                                                                                                                                                                                                                               |
| 7,128,033                             | 10,370,814                                                                                                                                                                                                                                                                                            | 13,508,502                                                                                                                                                                                                                                                                                                                                                                                    | 13,508,502                                                                                                                                                                                                                                                                                                                                                                                                                                                                                                                                                                                   | 13,751,830                                                                                                                                                                                                                                                                                                                                                                                                                                                                                                                                                                                                                                                                                                                                                                               |
| 7,128,033                             | 10,370,814                                                                                                                                                                                                                                                                                            |                                                                                                                                                                                                                                                                                                                                                                                               |                                                                                                                                                                                                                                                                                                                                                                                                                                                                                                                                                                                              |                                                                                                                                                                                                                                                                                                                                                                                                                                                                                                                                                                                                                                                                                                                                                                                          |
|                                       |                                                                                                                                                                                                                                                                                                       | 9,300,000                                                                                                                                                                                                                                                                                                                                                                                     | 9,300,000                                                                                                                                                                                                                                                                                                                                                                                                                                                                                                                                                                                    | 9,300,000                                                                                                                                                                                                                                                                                                                                                                                                                                                                                                                                                                                                                                                                                                                                                                                |
| 7,128,033<br>10,370,814<br>10,370,814 | 10,370,814<br><u>13,508,502</u><br><b>13,508,502</b>                                                                                                                                                                                                                                                  |                                                                                                                                                                                                                                                                                                                                                                                               |                                                                                                                                                                                                                                                                                                                                                                                                                                                                                                                                                                                              |                                                                                                                                                                                                                                                                                                                                                                                                                                                                                                                                                                                                                                                                                                                                                                                          |
|                                       | Actual<br>\$882,936<br>2,883,541<br>1,607,623<br>2,800,377<br>368,047<br>210,786<br>119,736<br>29,913<br>8,902,959<br>206,358<br>2,215,165<br>471,509<br>2,893,032<br>753,167<br>619,981<br><b>13,169,139</b><br>9,144,400<br>2,047,172<br><b>11,191,572</b><br>3,327,844<br>(2,062,630)<br>1,265,214 | ActualActual\$882,936\$957,7832,883,5413,147,8481,607,6231,470,4442,800,3772,506,767368,047351,851210,786166,867119,736116,24529,91330,4348,902,9598,748,238206,35897,0472,215,1652,001,576471,509429,0582,893,0322,527,681753,167338,524619,981829,80113,169,13912,444,2449,144,4009,688,0612,047,1721,144,39111,191,57210,832,4523,327,8442,656,982(2,062,630)(1,131,086)1,265,2141,525,897 | ActualActualBudgeted\$882,936\$957,783\$975,0002,883,5413,147,8483,151,3591,607,6231,470,4441,588,0002,800,3772,506,7672,360,000368,047351,851350,000210,786166,86774,451119,736116,24575,00029,91330,43429,0008,902,9598,748,2388,602,810206,35897,047406,8002,215,1652,001,5762,491,642471,509429,058163,3102,893,0322,527,6813,061,752753,167338,524470,600619,981829,80194,00013,169,13912,444,24412,229,1629,144,4009,688,06111,813,9902,047,1721,144,391177,00011,191,57210,832,45211,990,9903,327,8442,656,9822,187,765(2,062,630)(1,131,086)(4,072,298)1,265,2141,525,897(1,884,533) | ActualActualBudgetedProjected\$882,936\$957,783\$975,000\$975,0002,883,5413,147,8483,151,3593,151,3591,607,6231,470,4441,588,0002,360,0002,800,3772,506,7672,360,0002,360,000368,047351,851350,000350,000210,786166,86774,45174,451119,736116,24575,00075,00029,91330,43429,00029,0008,902,9598,748,2388,602,8108,602,810206,35897,047406,800406,8002,215,1652,001,5762,491,6422,491,642471,509429,058163,310163,3102,893,0322,527,6813,061,7523,061,752753,167338,524470,600470,600619,981829,80194,00094,00013,169,13912,444,24412,229,16212,229,1629,144,4009,688,06111,813,99010,139,7012,047,1721,144,391177,000177,00011,191,57210,832,45211,990,99010,316,7013,327,8442,656,9822,187,7652,187,765(2,062,630)(1,131,086)(4,072,298)215,4001,265,2141,525,897(1,884,533)(1,669,133) |