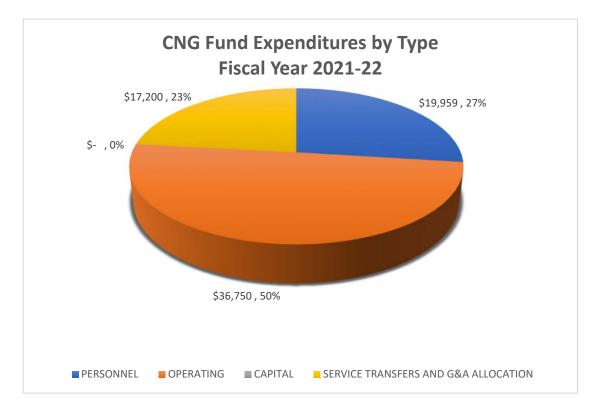

#### Compressed Natural Gas Station (CNG)

On June 11, 2021, staff used an incorrect pie chart when presenting the operating and personnel costs for the CNG fund. Even though the pie chart was incorrect, the summary and details are correct. Staff accidentally used the Sanitation Fund pie chart instead of the CNG fund pie chart.

|                                               | Appropriation | s by Fund  |           |                           |                      |
|-----------------------------------------------|---------------|------------|-----------|---------------------------|----------------------|
|                                               |               |            |           | Service Transfers and G&A |                      |
| Proposed Budget                               | Personnel     | Operating  | Capital   | Allocation                | Total Appropriations |
| GENERAL FUND                                  |               |            |           |                           |                      |
| SUPPORT SERVICES                              | 1,218,297     | 1,640,009  | -         | 78,600                    | 2,936,906            |
| PUBLIC SAFETY                                 | 316,687       | 5,422,010  | -         | 132,500                   | 5,871,197            |
| PUBLIC WORKS                                  | 755,393       | 691,999    | -         | 343,100                   | 1,790,492            |
| COMMUNITY DEVELOPMENT                         | 889,736       | 232,214    | -         | 275,800                   | 1,397,750            |
| TOTAL GENERAL FUND                            | 3,180,114     | 7,986,232  | -         | 830,000                   | 11,996,346           |
| SPECIAL REVENUE                               |               |            |           |                           |                      |
| LIGHTING AND LANDSCAPING MAINTENANCE DISTRICT | 103,483       | 81,900     | -         | -                         | 185,383              |
| TRAFFIC SAFETY                                | -             | 15,000     | -         | -                         | 15,000               |
| COMMUNITY FACILITIES DISTRICT                 | -             | -          | -         | 100                       | 100                  |
| SEWER LIFT STATION                            | -             | 5,750      | -         | 1,500                     | 7,250                |
| CDBG                                          | -             | -          | -         | -                         | -                    |
| CALHOME                                       | -             | -          | -         | -                         | -                    |
| HOME                                          | -             | -          | -         | -                         | -                    |
| TOTAL SPECIAL REVENUE                         | 103,483       | 102,650    | -         | 1,600                     | 207,733              |
| CAPITAL PROJECTS                              |               |            |           |                           |                      |
| CAPITAL OUTLAY                                | -             | -          | 4,916,763 | -                         | 4,916,763            |
| TRAFFIC IMPACT                                | -             | -          | -         | -                         | -                    |
| PARK IMPACT                                   | -             | -          | -         | -                         | -                    |
| TOTAL CAPITAL PROJECTS                        | -             | -          | 4,916,763 | -                         | 4,916,763            |
| ENTERPRISE                                    |               |            |           |                           |                      |
| WASTEWATER                                    | 1,264,911     | 492,750    | 670,000   | 469,700                   | 2,897,361            |
| WATER                                         | 1,256,456     | 1,129,735  | 2,542,000 | 445,700                   | 5,373,891            |
| SANITATION                                    | 1,751,403     | 759,400    | 505,700   | 753,800                   | 3,770,303            |
| CNG STATION                                   | 19,959        | 36,750     | -         | 17,200                    | 73,909               |
| TRANSIT                                       | 318,788       | 51,600     | -         | 131,100                   | 501,488              |
| TOTAL ENTERPRISE                              | 4,611,517     | 2,470,235  | 3,717,700 | 1,817,500                 | 12,616,952           |
| TRUST & AGENCY                                |               |            |           |                           |                      |
| SUCCESSOR AGENCY TO RDA                       | -             | -          | -         | -                         | -                    |
| WASCO PUBLIC FINANCING AUTHORITY              | -             | -          | -         | -                         | -                    |
| TOTAL TRUST & AGENCY                          | -             | -          | -         | -                         | -                    |
| Total Appropriations                          | 7,895,114     | 10,559,117 | 8,634,463 | 2,649,100                 | 29,737,794           |