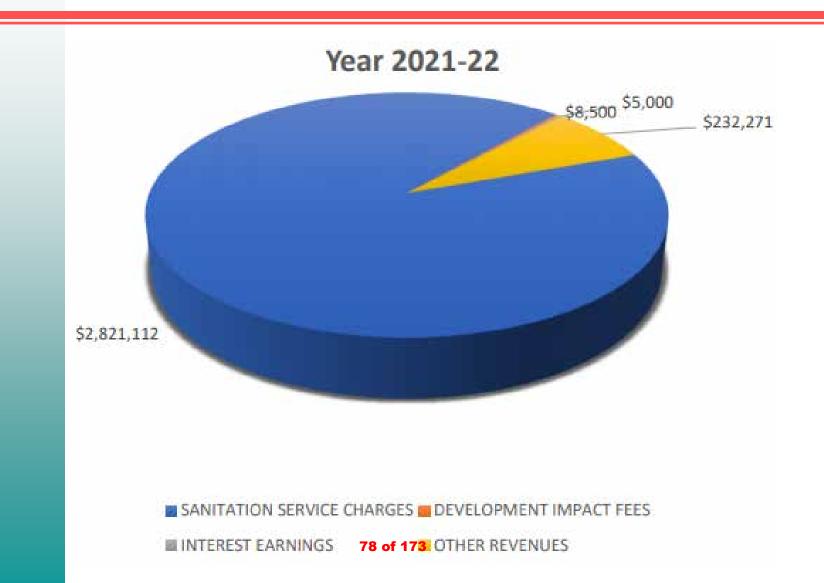

#### Compressed Natural Gas Station (CNG)

On June 11, 2021, staff used an incorrect pie chart when presenting the operating and personnel costs for the CNG fund. Even though the pie chart was incorrect, the summary and details are correct. Staff accidentally used the Sanitation Fund pie chart instead of the CNG fund pie chart.