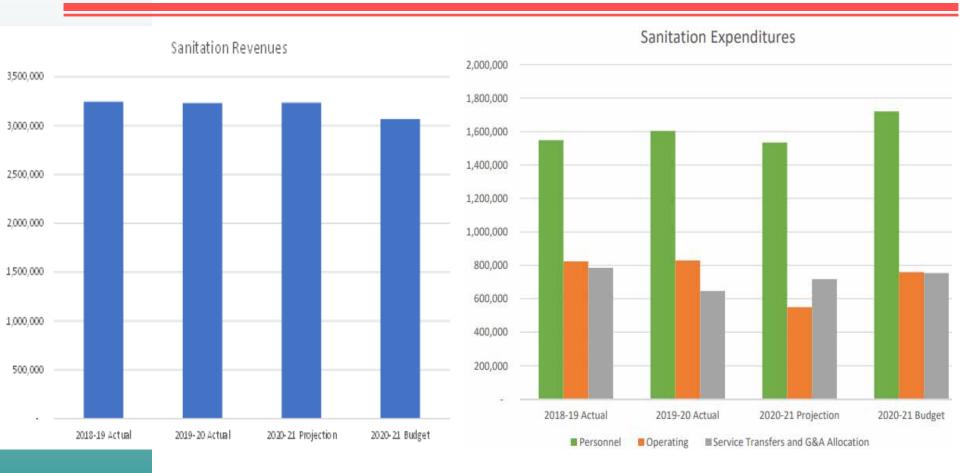

|                                               | Appropriation | s by Fund  |           |                           |                      |
|-----------------------------------------------|---------------|------------|-----------|---------------------------|----------------------|
|                                               |               |            |           | Service Transfers and G&A |                      |
| Proposed Budget                               | Personnel     | Operating  | Capital   | Allocation                | Total Appropriations |
| GENERAL FUND                                  |               |            |           |                           |                      |
| SUPPORT SERVICES                              | 1,218,297     | 1,640,009  | -         | 78,600                    | 2,936,906            |
| PUBLIC SAFETY                                 | 316,687       | 5,422,010  | -         | 132,500                   | 5,871,197            |
| PUBLIC WORKS                                  | 755,393       | 691,999    | -         | 343,100                   | 1,790,492            |
| COMMUNITY DEVELOPMENT                         | 889,736       | 232,214    | -         | 275,800                   | 1,397,750            |
| TOTAL GENERAL FUND                            | 3,180,114     | 7,986,232  | -         | 830,000                   | 11,996,346           |
| SPECIAL REVENUE                               |               |            |           |                           |                      |
| LIGHTING AND LANDSCAPING MAINTENANCE DISTRICT | 103,483       | 81,900     | -         | -                         | 185,383              |
| TRAFFIC SAFETY                                | -             | 15,000     | -         | -                         | 15,000               |
| COMMUNITY FACILITIES DISTRICT                 | -             | -          | -         | 100                       | 100                  |
| SEWER LIFT STATION                            | -             | 5,750      | -         | 1,500                     | 7,250                |
| CDBG                                          | -             | -          | -         | -                         | -                    |
| CALHOME                                       | -             | -          | -         | -                         | -                    |
| HOME                                          | -             | -          | -         | -                         | -                    |
| TOTAL SPECIAL REVENUE                         | 103,483       | 102,650    | -         | 1,600                     | 207,733              |
| CAPITAL PROJECTS                              |               |            |           |                           |                      |
| CAPITAL OUTLAY                                | -             | -          | 4,916,763 | -                         | 4,916,763            |
| TRAFFIC IMPACT                                | -             | -          | -         | -                         | -                    |
| PARK IMPACT                                   | -             | -          | -         | -                         | -                    |
| TOTAL CAPITAL PROJECTS                        | -             | -          | 4,916,763 | -                         | 4,916,763            |
| ENTERPRISE                                    |               |            |           |                           |                      |
| WASTEWATER                                    | 1,264,911     | 492,750    | 670,000   | 469,700                   | 2,897,361            |
| WATER                                         | 1,256,456     | 1,129,735  | 2,542,000 | 445,700                   | 5,373,891            |
| SANITATION                                    | 1,751,403     | 759,400    | 505,700   | 753,800                   | 3,770,303            |
| CNG STATION                                   | 19,959        | 36,750     | -         | 17,200                    | 73,909               |
| TRANSIT                                       | 318,788       | 51,600     | -         | 131,100                   | 501,488              |
| TOTAL ENTERPRISE                              | 4,611,517     | 2,470,235  | 3,717,700 | 1,817,500                 | 12,616,952           |
| TRUST & AGENCY                                |               |            |           |                           |                      |
| SUCCESSOR AGENCY TO RDA                       | -             | -          | -         | -                         | -                    |
| WASCO PUBLIC FINANCING AUTHORITY              | -             | -          | -         | -                         | -                    |
| TOTAL TRUST & AGENCY                          | -             | -          | -         | -                         | -                    |
| Total Appropriations                          | 7,895,114     | 10,559,117 | 8,634,463 | 2,649,100                 | 29,737,794           |