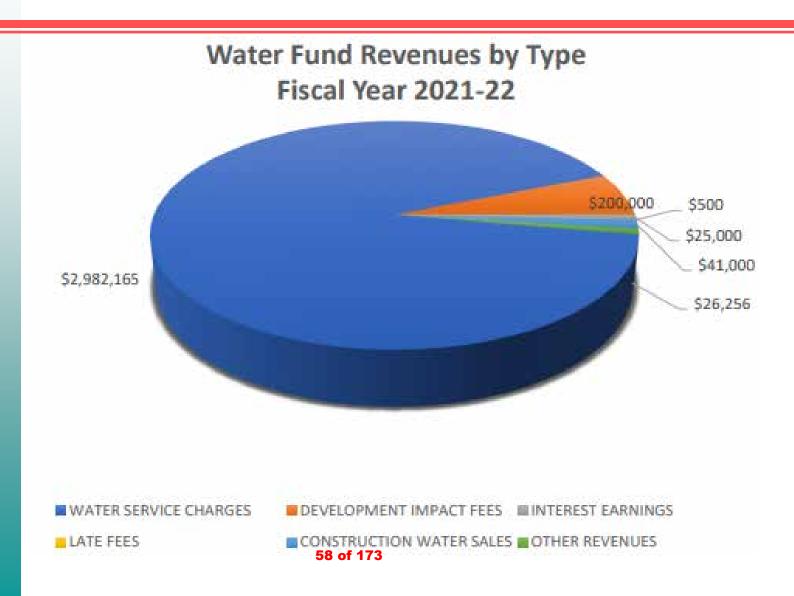

#### Compressed Natural Gas Station (CNG)

On June 11, 2021, staff used an incorrect pie chart when presenting the operating and personnel costs for the CNG fund. Even though the pie chart was incorrect, the summary and details are correct. Staff accidentally used the Sanitation Fund pie chart instead of the CNG fund pie chart.