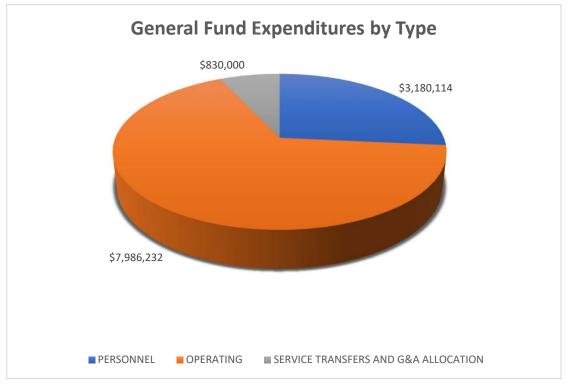

|                                               | Appropriation | s by Fund  |           |                           |                      |
|-----------------------------------------------|---------------|------------|-----------|---------------------------|----------------------|
|                                               |               |            |           | Service Transfers and G&A |                      |
| Proposed Budget                               | Personnel     | Operating  | Capital   | Allocation                | Total Appropriations |
| GENERAL FUND                                  |               |            |           |                           |                      |
| SUPPORT SERVICES                              | 1,218,297     | 1,640,009  | -         | 78,600                    | 2,936,906            |
| PUBLIC SAFETY                                 | 316,687       | 5,422,010  | -         | 132,500                   | 5,871,197            |
| PUBLIC WORKS                                  | 755,393       | 691,999    | -         | 343,100                   | 1,790,492            |
| COMMUNITY DEVELOPMENT                         | 889,736       | 232,214    | -         | 275,800                   | 1,397,750            |
| TOTAL GENERAL FUND                            | 3,180,114     | 7,986,232  | -         | 830,000                   | 11,996,346           |
| SPECIAL REVENUE                               |               |            |           |                           |                      |
| LIGHTING AND LANDSCAPING MAINTENANCE DISTRICT | 103,483       | 81,900     | -         | -                         | 185,383              |
| TRAFFIC SAFETY                                | -             | 15,000     | -         | -                         | 15,000               |
| COMMUNITY FACILITIES DISTRICT                 | -             | -          | -         | 100                       | 100                  |
| SEWER LIFT STATION                            | -             | 5,750      | -         | 1,500                     | 7,250                |
| CDBG                                          | -             | -          | -         | -                         | -                    |
| CALHOME                                       | -             | -          | -         | -                         | -                    |
| HOME                                          | -             | -          | -         | -                         | -                    |
| TOTAL SPECIAL REVENUE                         | 103,483       | 102,650    | -         | 1,600                     | 207,733              |
| CAPITAL PROJECTS                              |               |            |           |                           |                      |
| CAPITAL OUTLAY                                | -             | -          | 4,916,763 | -                         | 4,916,763            |
| TRAFFIC IMPACT                                | -             | -          | -         | -                         | -                    |
| PARK IMPACT                                   | -             | -          | -         | -                         | -                    |
| TOTAL CAPITAL PROJECTS                        | -             | -          | 4,916,763 | -                         | 4,916,763            |
| ENTERPRISE                                    |               |            |           |                           |                      |
| WASTEWATER                                    | 1,264,911     | 492,750    | 670,000   | 469,700                   | 2,897,361            |
| WATER                                         | 1,256,456     | 1,129,735  | 2,542,000 | 445,700                   | 5,373,891            |
| SANITATION                                    | 1,751,403     | 759,400    | 505,700   | 753,800                   | 3,770,303            |
| CNG STATION                                   | 19,959        | 36,750     | -         | 17,200                    | 73,909               |
| TRANSIT                                       | 318,788       | 51,600     | -         | 131,100                   | 501,488              |
| TOTAL ENTERPRISE                              | 4,611,517     | 2,470,235  | 3,717,700 | 1,817,500                 | 12,616,952           |
| TRUST & AGENCY                                |               |            |           |                           |                      |
| SUCCESSOR AGENCY TO RDA                       | -             | -          | -         | -                         | -                    |
| WASCO PUBLIC FINANCING AUTHORITY              | -             | -          | -         | -                         | -                    |
| TOTAL TRUST & AGENCY                          | -             | -          | -         | -                         | -                    |
| Total Appropriations                          | 7,895,114     | 10,559,117 | 8,634,463 | 2,649,100                 | 29,737,794           |