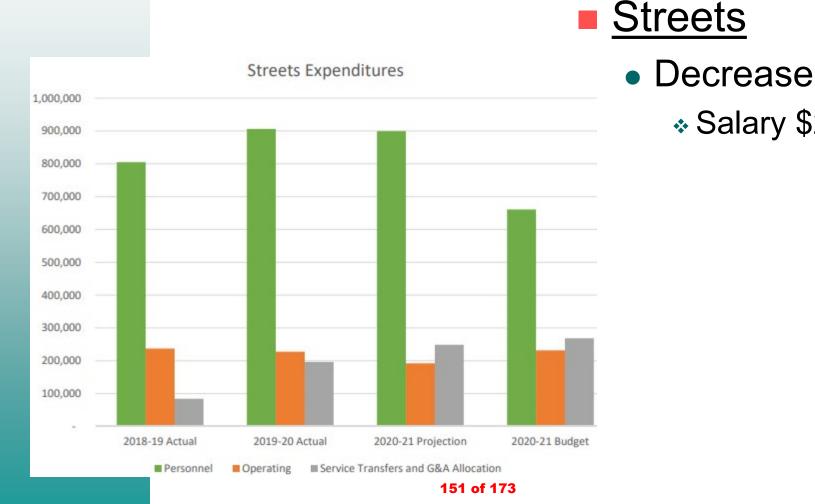

Budgeted Expenses: \$ 4,495,558
- Cost per Capita: \$184.97

### **Perspective: Public Safety Cost vs. General Fund Revenues**

# Public Safety Cost: Law Enforcement \$ 4,495,558 Fire 1,037,300 TOTAL: \$ 5,532,858

#### General Fund Major Revenue Sources (not including Measure X):

| Total:                 | \$ 5,725,000 |
|------------------------|--------------|
| Property Tax           | 965,500      |
| Sale & Use Tax         | 1,545,100    |
| Motor Vehicle Lic. Fee | \$ 3,214,400 |

Difference 192,142

148 of 173

## Public Works

Pages 156-167

### **Significant Operating Changes**



#### Engineering

- Decrease
  - \* Salary \$200,000
- Increase
  - Reimbursement
     to Caltrans
     Conflict of Interest
     \$224,699

### **Significant Operating Changes**

\* Salary \$210,000



## Special Revenue Funds

Pages 168-198

### **Transportation Development Act**

Transportation Devel Act Revenues, Expenditures and Changes in Fund Balance

|                                 | 2018-19                  | 2019-20               | 2020-21   | 2020-21   | 2021-22     |
|---------------------------------|--------------------------|-----------------------|-----------|-----------|-------------|
|                                 | Actual                   | Actual                | Budgeted  | Projected | Budget      |
| DEVENILES                       |                          |                       |           |           |             |
| REVENUES                        | <b>\$</b> 0              | ¢1 <1 007             | A         | 6202.012  | A1 00 ( 001 |
| Grants/Interg