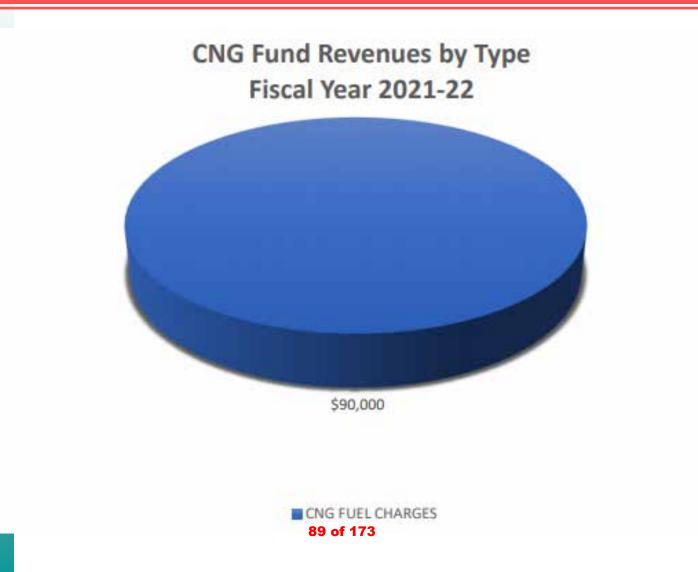

#### Compressed Natural Gas Station (CNG)

On June 11, 2021, staff used an incorrect pie chart when presenting the operating and personnel costs for the CNG fund. Even though the pie chart was incorrect, the summary and details are correct. Staff accidentally used the Sanitation Fund pie chart instead of the CNG fund pie chart.

#### ATTACHMENT 1

|                                     | City         | ywide Fina | incial Summa   | ries         |               |               |               |
|-------------------------------------|--------------|------------|----------------|--------------|---------------|---------------|---------------|
|                                     | Projected    | FY2021-22  | FY2021-22      | FY2021-22    | FY2021-22     | Other Sources | Projected     |
| Fund Balances                       | July 1, 2021 | Revenues   | Appropriations | Transfers In | Transfers Out | (Uses)        | June 30, 2022 |
| GENERAL                             | 13,751,830   | 12,108,247 | 11,996,346     | 3,136,969    | 4,247,249     | 147,826       | 12,901,278    |
| SPECIAL REVENUE                     |              |            |                |              |               |               |               |
| TRANSPORTATION DEVELOPMENT ACT      | -            | 1,006,831  | -              | -            | 1,006,831     |               | -             |
| LIGHTING AND LANDSCAPING MAINT DIST | 16,122       | 169,269    | 185,383        | -            | -             |               | 8             |
| EMERGENCY RESPONSE                  | 1,567        | -          | -              | -            | -             |               | 1,567         |
| SEWER LIFT STATION DISTRICT         | 203,507      | 11,750     | 7,250          | -            | -             |               | 208,007       |
| COMMUNITY FACILITIES DISTRICT       | 52,775       | 80,000     | 100            | -            | 80,000        |               | 52,675        |
| GAS TAX                             | 105,910      | 1,092,030  | -              | -            | 1,096,926     |               | 101,014       |
| TRAFFIC SAFETY                      | (2,393)      | 20,000     | 15,000         | -            | -             |               | 2,607         |
| COPS                                | 55,948       | 150,000    | -              | -            | 150,000       |               | 55,948        |
| CDBG                                | 388,259      | -          | -              | -            | -             |               | 388,259       |
| CALHOME                             | 1,021,678    | -          | -              | -            | -             |               | 1,021,678     |
| НОМЕ                                | 341,280      | -          | -              | -            | -             |               | 341,280       |
| BEGIN                               | 11,313       | -          | -              | -            | -             |               | 11,313        |
| TOTAL SPECIAL REVENUE               | 2,195,965    | 2,529,880  | 207,733        | -            | 2,333,757     |               | 2,184,356     |
| CAPITAL PROJECTS                    |              |            |                |              |               |               |               |
| CAPITAL OUTLAY                      | -            | 1,207,726  | 4,916,763      | 3,709,037    | -             |               | -             |
| TRAFFIC IMPACT                      | 1,508,833    | 95,000     | -              | -            | -             |               | 1,603,833     |
| PARK IMPACT                         | -            | 3,000      | -              | -            | 50,000        |               | (47,000)      |
| TOTAL CAPITAL PROJECTS              | 1,508,833    | 1,305,726  | 4,916,763      | 3,709,037    | 50,000        |               | 1,556,833     |
| ENTERPRISE                          |              |            |                |              |               |               |               |
| WASTEWATER                          | 4,315,984    | 2,395,737  | 2,897,361      | 175,000      | 56,000        | 31,905        | 3,965,265     |
| WATER                               | 6,913,577    | 3,274,921  | 5,373,891      | -            | 99,500        | 68,461        | 4,783,568     |
| SANITATION                          | 2,137,636    | 3,066,883  | 3,770,303      | -            | 254,500       | 38,998        | 1,218,714     |
| CNG FUELING STATION                 | 248,075      | 90,000     | 73,909         | -            | -             | 868           | 265,034       |
| PUBLIC TRANSIT                      | -            | 481,340    | 501,488        | 20,000       | -             | 4,754         | 4,606         |
| TOTAL ENTERPRISE                    | 13,615,272   | 9,308,881  | 12,616,952     | 195,000      | 410,000       |               | 10,237,186    |
| TRUST & AGENCY                      |              |            |                |              |               |               |               |
| SUCCESSOR AGENCY TO RDA             | 75,046       | -          | -              | -            | -             |               | 75,046        |
| WASCO PUBLIC FINANCING AUTHORITY    | 127,453      | -          | -              | -            | -             |               | 127,453       |
| TOTAL TRUST & AGENCY                | 202,500      | -          | -              | -            | -             |               | 202,500       |
| Total                               | 31,274,401   | 25,252,734 | 29,737,794     | 7,041,006    | 7,041,006     | 292,812       | 27,082,153    |