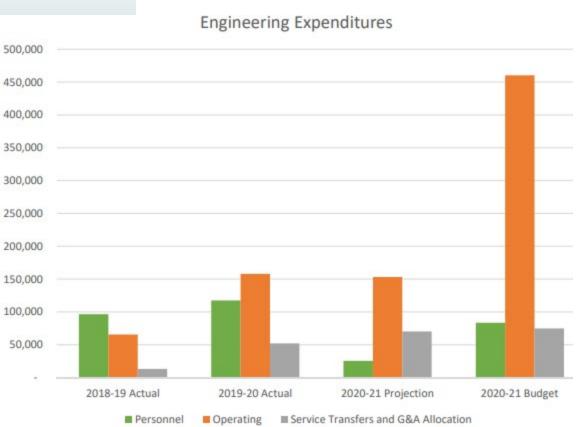

nty Sheriff's Office

- Wasco Population (CA Dept of Finance Estimate): 26,815
  - Wasco State Prison Population: 4,828
- Total Net Population served by Law Enforcement: 24,303
  - Total Law Enforcement Budgeted Expenses: \$ 4,495,558
- Cost per Capita: \$184.97

### **Perspective: Public Safety Cost vs. General Fund Revenues**

# Public Safety Cost: Law Enforcement \$ 4,495,558 Fire 1,037,300 TOTAL: \$ 5,532,858

#### General Fund Major Revenue Sources (not including Measure X):

| Total:                 | \$ 5,725,000 |
|------------------------|--------------|
| Property Tax           | 965,500      |
| Sale & Use Tax         | 1,545,100    |
| Motor Vehicle Lic. Fee | \$ 3,214,400 |

Difference 192,142

148 of 173

## Public Works

Pages 156-167

### **Significant Operating Changes**



#### Engineering

- Decrease
  - \* Salary \$200,000
- Increase
  - Reimbursement
     to Caltrans
     Conflict of Interest
     \$224,699

### **Significant Operating Changes**

\* Salary \$210,000



## Special Revenue Funds

Pages 168-198

### **Transportation Development Act**

Transportation Devel Act Revenues, Expenditures and Changes in Fund Balance

|                                 | 2018-19                  | 2019-20               | 2020-21   | 2020-21   | 2021-22     |
|---------------------------------|--------------------------|-----------------------|-----------|-----------|-------------|
|                                 | Actual                   | Actual                | Budgeted  | Projected | Budget      |
| DEVENILES                       |                          |