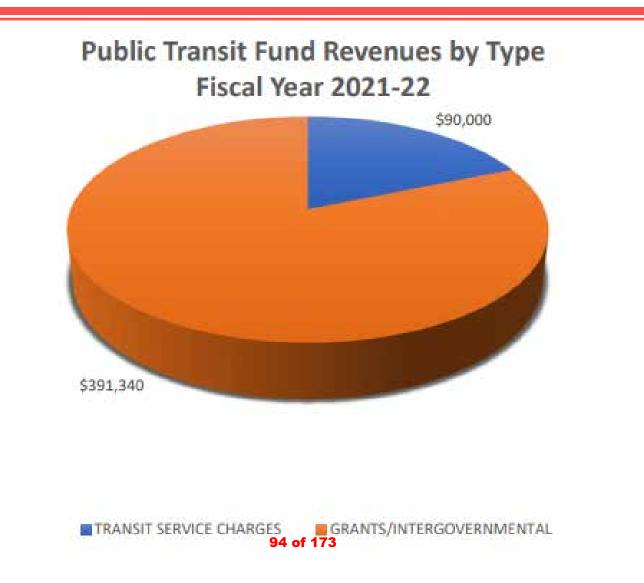

#### ATTACHMENT 1

|                                     | City         | ywide Fina | incial Summa   | ries         |               |               |               |
|-------------------------------------|--------------|------------|----------------|--------------|---------------|---------------|---------------|
|                                     | Projected    | FY2021-22  | FY2021-22      | FY2021-22    | FY2021-22     | Other Sources | Projected     |
| Fund Balances                       | July 1, 2021 | Revenues   | Appropriations | Transfers In | Transfers Out | (Uses)        | June 30, 2022 |
| GENERAL                             | 13,751,830   | 12,108,247 | 11,996,346     | 3,136,969    | 4,247,249     | 147,826       | 12,901,278    |
| SPECIAL REVENUE                     |              |            |                |              |               |               |               |
| TRANSPORTATION DEVELOPMENT ACT      | -            | 1,006,831  | -              | -            | 1,006,831     |               | -             |
| LIGHTING AND LANDSCAPING MAINT DIST | 16,122       | 169,269    | 185,383        | -            | -             |               | 8             |
| EMERGENCY RESPONSE                  | 1,567        | -          | -              | -            | -             |               | 1,567         |
| SEWER LIFT STATION DISTRICT         | 203,507      | 11,750     | 7,250          | -            | -             |               | 208,007       |
| COMMUNITY FACILITIES DISTRICT       | 52,775       | 80,000     | 100            | -            | 80,000        |               | 52,675        |
| GAS TAX                             | 105,910      | 1,092,030  | -              | -            | 1,096,926     |               | 101,014       |
| TRAFFIC SAFETY                      | (2,393)      | 20,000     | 15,000         | -            | -             |               | 2,607         |
| COPS                                | 55,948       | 150,000    | -              | -            | 150,000       |               | 55,948        |
| CDBG                                | 388,259      | -          | -              | -            | -             |               | 388,259       |
| CALHOME                             | 1,021,678    | -          | -              | -            | -             |               | 1,021,678     |
| НОМЕ                                | 341,280      | -          | -              | -            | -             |               | 341,280       |
| BEGIN                               | 11,313       | -          | -              | -            | -             |               | 11,313        |
| TOTAL SPECIAL REVENUE               | 2,195,965    | 2,529,880  | 207,733        | -            | 2,333,757     |               | 2,184,356     |
| CAPITAL PROJECTS                    |              |            |                |              |               |               |               |
| CAPITAL OUTLAY                      | -            | 1,207,726  | 4,916,763      | 3,709,037    | -             |               | -             |
| TRAFFIC IMPACT                      | 1,508,833    | 95,000     | -              | -            | -             |               | 1,603,833     |
| PARK IMPACT                         | -            | 3,000      | -              | -            | 50,000        |               | (47,000)      |
| TOTAL CAPITAL PROJECTS              | 1,508,833    | 1,305,726  | 4,916,763      | 3,709,037    | 50,000        |               | 1,556,833     |
| ENTERPRISE                          |              |            |                |              |               |               |               |
| WASTEWATER                          | 4,315,984    | 2,395,737  | 2,897,361      | 175,000      | 56,000        | 31,905        | 3,965,265     |
| WATER                               | 6,913,577    | 3,274,921  | 5,373,891      | -            | 99,500        | 68,461        | 4,783,568     |
| SANITATION                          | 2,137,636    | 3,066,883  | 3,770,303      | -            | 254,500       | 38,998        | 1,218,714     |
| CNG FUELING STATION                 | 248,075      | 90,000     | 73,909         | -            | -             | 868           | 265,034       |
| PUBLIC TRANSIT                      | -            | 481,340    | 501,488        | 20,000       | -             | 4,754         | 4,606         |
| TOTAL ENTERPRISE                    | 13,615,272   | 9,308,881  | 12,616,952     | 195,000      | 410,000       |               | 10,237,186    |
| TRUST & AGENCY                      |              |            |                |              |               |               |               |
| SUCCESSOR AGENCY TO RDA             | 75,046       | -          | -              | -            | -             |               | 75,046        |
| WASCO PUBLIC FINANCING AUTHORITY    | 127,453      | -          | -              | -            | -             |               | 127,453       |
| TOTAL TRUST & AGENCY                | 202,500      | -          | -              | -            | -             |               | 202,500       |
| Total                               | 31,274,401   | 25,252,734 | 29,737,794     | 7,041,006    | 7,041,006     | 292,812       | 27,082,153    |