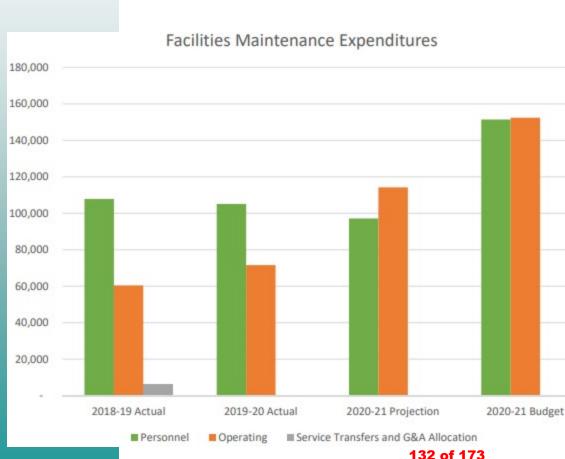

#### ATTACHMENT

- 1. Citywide Financial Summaries
- 2. Significant Preliminary Budget Changes
- 3. IT Fund Summary and Detail
- 4. CNG Pie Charts