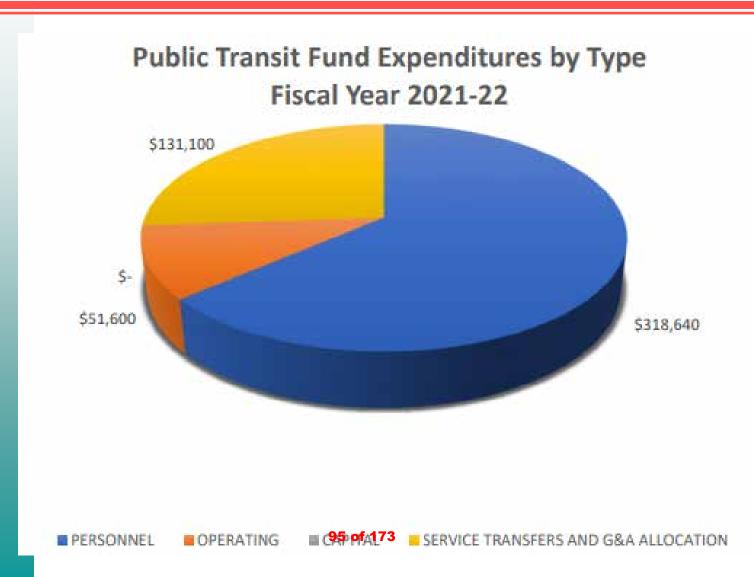

#### Compressed Natural Gas Station (CNG)

On June 11, 2021, staff used an incorrect pie chart when presenting the operating and personnel costs for the CNG fund. Even though the pie chart was incorrect, the summary and details are correct. Staff accidentally used the Sanitation Fund pie chart instead of the CNG fund pie chart.

|                                               | Appropriation | s by Fund  |           |                           |                      |
|-----------------------------------------------|---------------|------------|-----------|---------------------------|----------------------|
|                                               |               |            |           | Service Transfers and G&A |                      |
| Proposed Budget                               | Personnel     | Operating  | Capital   | Allocation                | Total Appropriations |
| GENERAL FUND                                  |               |            |           |                           |                      |
| SUPPORT SERVICES                              | 1,218,297     | 1,640,009  | -         | 78,600                    | 2,936,906            |
| PUBLIC SAFETY                                 | 316,687       | 5,422,010  | -         | 132,500                   | 5,871,197            |
| PUBLIC WORKS                                  | 755,393       | 691,999    | -         | 343,100                   | 1,790,492            |
| COMMUNITY DEVELOPMENT                         | 889,736       | 232,214    | -         | 275,800                   | 1,397,750            |
| TOTAL GENERAL FUND                            | 3,180,114     | 7,986,232  | -         | 830,000                   | 11,996,346           |
| SPECIAL REVENUE                               |               |            |           |                           |                      |
| LIGHTING AND LANDSCAPING MAINTENANCE DISTRICT | 103,483       | 81,900     | -         | -                         | 185,383              |
| TRAFFIC SAFETY                                | -             | 15,000     | -         | -                         | 15,000               |
| COMMUNITY FACILITIES DISTRICT                 | -             | -          | -         | 100                       | 100                  |
| SEWER LIFT STATION                            | -             | 5,750      | -         | 1,500                     | 7,250                |
| CDBG                                          | -             | -          | -         | -                         | -                    |
| CALHOME                                       | -             | -          | -         | -                         | -                    |
| HOME                                          | -             | -          | -         | -                         | -                    |
| TOTAL SPECIAL REVENUE                         | 103,483       | 102,650    | -         | 1,600                     | 207,733              |
| CAPITAL PROJECTS                              |               |            |           |                           |                      |
| CAPITAL OUTLAY                                | -             | -          | 4,916,763 | -                         | 4,916,763            |
| TRAFFIC IMPACT                                | -             | -          | -         | -                         | -                    |
| PARK IMPACT                                   | -             | -          | -         | -                         | -                    |
| TOTAL CAPITAL PROJECTS                        | -             | -          | 4,916,763 | -                         | 4,916,763            |
| ENTERPRISE                                    |               |            |           |                           |                      |
| WASTEWATER                                    | 1,264,911     | 492,750    | 670,000   | 469,700                   | 2,897,361            |
| WATER                                         | 1,256,456     | 1,129,735  | 2,542,000 | 445,700                   | 5,373,891            |
| SANITATION                                    | 1,751,403     | 759,400    | 505,700   | 753,800                   | 3,770,303            |
| CNG STATION                                   | 19,959        | 36,750     | -         | 17,200                    | 73,909               |
| TRANSIT                                       | 318,788       | 51,600     | -         | 131,100                   | 501,488              |
| TOTAL ENTERPRISE                              | 4,611,517     | 2,470,235  | 3,717,700 | 1,817,500                 | 12,616,952           |
| TRUST & AGENCY                                |               |            |           |                           |                      |
| SUCCESSOR AGENCY TO RDA                       | -             | -          | -         | -                         | -                    |
| WASCO PUBLIC FINANCING AUTHORITY              | -             | -          | -         | -                         | -                    |
| TOTAL TRUST & AGENCY                          | -             | -          | -         | -                         | -                    |
| Total Appropriations                          | 7,895,114     | 10,559,117 | 8,634,463 | 2,649,100                 | 29,737,794           |