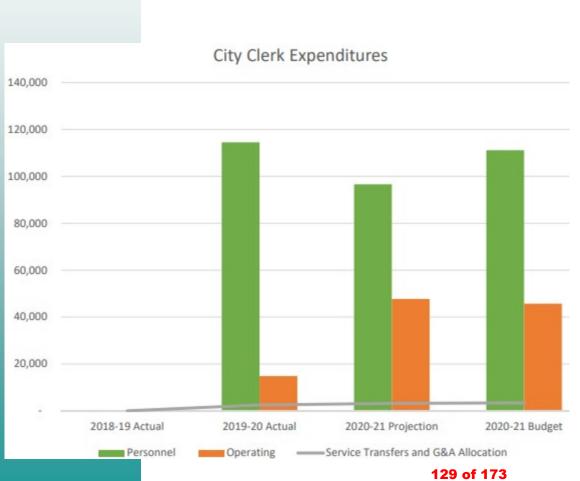

|  |
|   | Farebox Recovery Ratio Support                                    |    | 20,000    |  |
|   | ANIMAL CONTROL                                                    |    |           |  |
|   | Construct New Anim al Shelter                                     |    | 200,000   |  |
|   | ADMINISTRATIVE SERVICES                                           |    |           |  |
|   | State Board of Equalization Fees, Legal and Sales Tax Consultants |    | 65,000    |  |
|   | Total Measure X Appropriations 126 of 173                         | s  | 3,115,249 |  |
| 0 | ••••                                                              |    |           |  |

### Support Services Pages 81-386



### City Council

- Decrease
  - Special Events\$5,000
- Increases

Communications\$12,000



### City Clerk

- Decrease
  - Professional
     Services \$15,200
  - Publications\$5,000



#### Finance

- Decrease
  - Professional
     Services \$23,900
  - Office Supplies\$4,900



#### City Attorney

- Increase
  - Professional
     Services \$15,000



### Facilities

- Decrease
  - Salaries \$17,247
  - Building WWT\$18,500
- Increase
  - \* Fuel \$3,000
  - Materials & Supplies \$2,000
  - Building PW\$5,700



#### Shop

- Decrease
  - Auto Repair –AC \$4,000
- Increase
  - Auto Repair –DAR \$4,000
  - Auto Repair RF \$15,000

# Community Development Pages 125-141



### Planning

- Decrease
  - Travel & Training\$6,500
- Increase
  - Advertising\$7,300



### Building

- Decrease
  - Computer
    - Software \$4,100
- Increase
  - Salary \$14,000



### Public Safety Pages 1