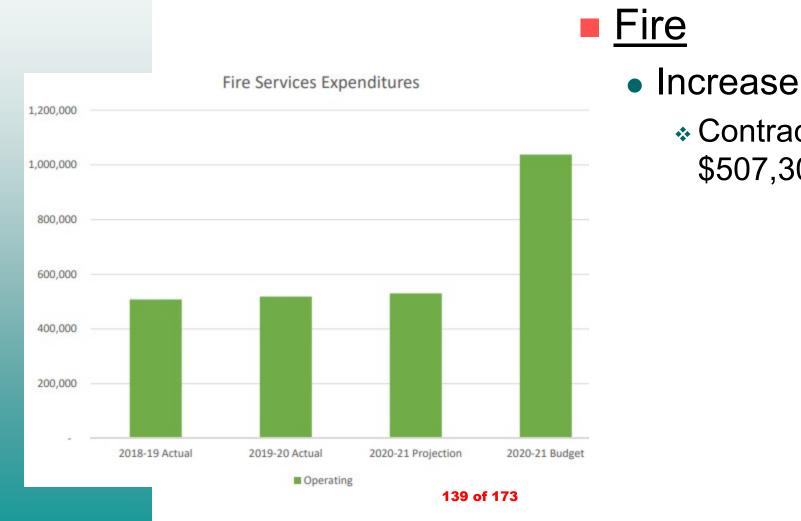

ssional
     Services \$15,200
  - Publications\$5,000



#### Finance

- Decrease
  - Professional
     Services \$23,900
  - Office Supplies\$4,900



#### City Attorney

- Increase
  - Professional
     Services \$15,000



### Facilities

- Decrease
  - Salaries \$17,247
  - Building WWT\$18,500
- Increase
  - \* Fuel \$3,000
  - Materials & Supplies \$2,000
  - Building PW\$5,700



#### Shop

- Decrease
  - Auto Repair –AC \$4,000
- Increase
  - Auto Repair –DAR \$4,000
  - Auto Repair RF \$15,000

# Community Development Pages 125-141



### Planning

- Decrease
  - Travel & Training\$6,500
- Increase
  - Advertising\$7,300



### Building

- Decrease
  - Computer
    - Software \$4,100
- Increase
  - Salary \$14,000



### Public Safety Pages 142-155

Contract Services

\$507,300



### **Fire: Kern County Fire Department**

- Kern County Fire Department primarily funded by property taxes and annual fees assessed to Cities
- Annual fee for the City of Wasco FY 2021-22:
   \$1,037,300
  - Future Fiscal considerations
    - County's structural deficit in the Fire Department
      - Kern County has struggled with its fire fund since property tax revenue took a hit in 2016

### KCSO's pay range

#### Table 8-A. Kern County Fire Department – Recommended New Contract Revenue by Contract City

| City       | Existing<br>Contract<br>Costs | Recommended<br>Contract<br>Costs | New<br>Contract<br>Revenue |
|------------|-------------------------------|----------------------------------|----------------------------|
| Arvin      | \$624,192                     | \$1,470,228