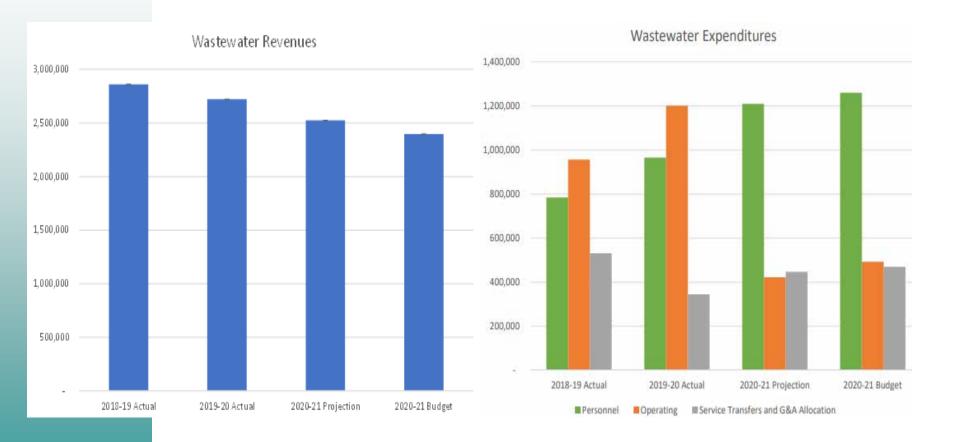

#### General Fund Revenues, Expenditures and Changes in Fund Balance

| 2018-19                               | 2019-20                                                                                                                                                                                                                                                                                               | 2020-21                                                                                                                                                                                                                                                                                                                                                                                       | 2020-21                                                                                                                                                                                                                                                                                                                                                                                                                                                                                                                                                                                      | 2021-22                                                                                                                                                                                                                                                                                                                                                                                                                                                                                                                                                                                                                                                                                                                                                                                  |
|---------------------------------------|-------------------------------------------------------------------------------------------------------------------------------------------------------------------------------------------------------------------------------------------------------------------------------------------------------|-----------------------------------------------------------------------------------------------------------------------------------------------------------------------------------------------------------------------------------------------------------------------------------------------------------------------------------------------------------------------------------------------|----------------------------------------------------------------------------------------------------------------------------------------------------------------------------------------------------------------------------------------------------------------------------------------------------------------------------------------------------------------------------------------------------------------------------------------------------------------------------------------------------------------------------------------------------------------------------------------------|------------------------------------------------------------------------------------------------------------------------------------------------------------------------------------------------------------------------------------------------------------------------------------------------------------------------------------------------------------------------------------------------------------------------------------------------------------------------------------------------------------------------------------------------------------------------------------------------------------------------------------------------------------------------------------------------------------------------------------------------------------------------------------------|
| Actual                                | Actual                                                                                                                                                                                                                                                                                                | Budgeted                                                                                                                                                                                                                                                                                                                                                                                      | Projected                                                                                                                                                                                                                                                                                                                                                                                                                                                                                                                                                                                    | Budget                                                                                                                                                                                                                                                                                                                                                                                                                                                                                                                                                                                                                                                                                                                                                                                   |
|                                       |                                                                                                                                                                                                                                                                                                       |                                                                                                                                                                                                                                                                                                                                                                                               |                                                                                                                                                                                                                                                                                                                                                                                                                                                                                                                                                                                              |                                                                                                                                                                                                                                                                                                                                                                                                                                                                                                                                                                                                                                                                                                                                                                                          |
|                                       |                                                                                                                                                                                                                                                                                                       |                                                                                                                                                                                                                                                                                                                                                                                               |                                                                                                                                                                                                                                                                                                                                                                                                                                                                                                                                                                                              |                                                                                                                                                                                                                                                                                                                                                                                                                                                                                                                                                                                                                                                                                                                                                                                          |
| \$882 936                             | \$957 783                                                                                                                                                                                                                                                                                             | \$975.000                                                                                                                                                                                                                                                                                                                                                                                     | \$975.000                                                                                                                                                                                                                                                                                                                                                                                                                                                                                                                                                                                    | \$965,500                                                                                                                                                                                                                                                                                                                                                                                                                                                                                                                                                                                                                                                                                                                                                                                |
|                                       |                                                                                                                                                                                                                                                                                                       | . ,                                                                                                                                                                                                                                                                                                                                                                                           | . ,                                                                                                                                                                                                                                                                                                                                                                                                                                                                                                                                                                                          | 3,214,400                                                                                                                                                                                                                                                                                                                                                                                                                                                                                                                                                                                                                                                                                                                                                                                |
|                                       |                                                                                                                                                                                                                                                                                                       |                                                                                                                                                                                                                                                                                                                                                                                               | / /                                                                                                                                                                                                                                                                                                                                                                                                                                                                                                                                                                                          | 1,545,100                                                                                                                                                                                                                                                                                                                                                                                                                                                                                                                                                                                                                                                                                                                                                                                |
| / /                                   | , ,                                                                                                                                                                                                                                                                                                   | / /                                                                                                                                                                                                                                                                                                                                                                                           | / /                                                                                                                                                                                                                                                                                                                                                                                                                                                                                                                                                                                          | 2,336,400                                                                                                                                                                                                                                                                                                                                                                                                                                                                                                                                                                                                                                                                                                                                                                                |
| · · ·                                 | / /                                                                                                                                                                                                                                                                                                   | / /                                                                                                                                                                                                                                                                                                                                                                                           | / /                                                                                                                                                                                                                                                                                                                                                                                                                                                                                                                                                                                          | 357,000                                                                                                                                                                                                                                                                                                                                                                                                                                                                                                                                                                                                                                                                                                                                                                                  |
|                                       |                                                                                                                                                                                                                                                                                                       |                                                                                                                                                                                                                                                                                                                                                                                               | )                                                                                                                                                                                                                                                                                                                                                                                                                                                                                                                                                                                            | 125,000                                                                                                                                                                                                                                                                                                                                                                                                                                                                                                                                                                                                                                                                                                                                                                                  |
|                                       | /                                                                                                                                                                                                                                                                                                     | /                                                                                                                                                                                                                                                                                                                                                                                             | ,                                                                                                                                                                                                                                                                                                                                                                                                                                                                                                                                                                                            | 52,500                                                                                                                                                                                                                                                                                                                                                                                                                                                                                                                                                                                                                                                                                                                                                                                   |
|                                       |                                                                                                                                                                                                                                                                                                       |                                                                                                                                                                                                                                                                                                                                                                                               | /                                                                                                                                                                                                                                                                                                                                                                                                                                                                                                                                                                                            | 29,000                                                                                                                                                                                                                                                                                                                                                                                                                                                                                                                                                                                                                                                                                                                                                                                   |
|                                       |                                                                                                                                                                                                                                                                                                       |                                                                                                                                                                                                                                                                                                                                                                                               |                                                                                                                                                                                                                                                                                                                                                                                                                                                                                                                                                                                              | 8,624,900                                                                                                                                                                                                                                                                                                                                                                                                                                                                                                                                                                                                                                                                                                                                                                                |
| 0,902,959                             | 0,710,230                                                                                                                                                                                                                                                                                             | 0,002,010                                                                                                                                                                                                                                                                                                                                                                                     | 0,002,010                                                                                                                                                                                                                                                                                                                                                                                                                                                                                                                                                                                    | 0,021,000                                                                                                                                                                                                                                                                                                                                                                                                                                                                                                                                                                                                                                                                                                                                                                                |
| 206 358                               | 97 047                                                                                                                                                                                                                                                                                                | 406 800                                                                                                                                                                                                                                                                                                                                                                                       | 406 800                                                                                                                                                                                                                                                                                                                                                                                                                                                                                                                                                                                      | 321,728                                                                                                                                                                                                                                                                                                                                                                                                                                                                                                                                                                                                                                                                                                                                                                                  |
|                                       | /                                                                                                                                                                                                                                                                                                     | ,                                                                                                                                                                                                                                                                                                                                                                                             | ,                                                                                                                                                                                                                                                                                                                                                                                                                                                                                                                                                                                            | 2,649,100                                                                                                                                                                                                                                                                                                                                                                                                                                                                                                                                                                                                                                                                                                                                                                                |
| / /                                   | , ,                                                                                                                                                                                                                                                                                                   | / /                                                                                                                                                                                                                                                                                                                                                                                           | / /                                                                                                                                                                                                                                                                                                                                                                                                                                                                                                                                                                                          | 317,675                                                                                                                                                                                                                                                                                                                                                                                                                                                                                                                                                                                                                                                                                                                                                                                  |
| ,                                     | ,                                                                                                                                                                                                                                                                                                     |                                                                                                                                                                                                                                                                                                                                                                                               | ,                                                                                                                                                                                                                                                                                                                                                                                                                                                                                                                                                                                            | 3,288,503                                                                                                                                                                                                                                                                                                                                                                                                                                                                                                                                                                                                                                                                                                                                                                                |
| / /                                   | , ,                                                                                                                                                                                                                                                                                                   |                                                                                                                                                                                                                                                                                                                                                                                               | / /                                                                                                                                                                                                                                                                                                                                                                                                                                                                                                                                                                                          | 110,830                                                                                                                                                                                                                                                                                                                                                                                                                                                                                                                                                                                                                                                                                                                                                                                  |
|                                       | )-                                                                                                                                                                                                                                                                                                    | )                                                                                                                                                                                                                                                                                                                                                                                             | )                                                                                                                                                                                                                                                                                                                                                                                                                                                                                                                                                                                            | 84,014                                                                                                                                                                                                                                                                                                                                                                                                                                                                                                                                                                                                                                                                                                                                                                                   |
| 13,169,139                            | 12,444,244                                                                                                                                                                                                                                                                                            | 12,229,162                                                                                                                                                                                                                                                                                                                                                                                    | 12,229,162                                                                                                                                                                                                                                                                                                                                                                                                                                                                                                                                                                                   | 12,108,247                                                                                                                                                                                                                                                                                                                                                                                                                                                                                                                                                                                                                                                                                                                                                                               |
|                                       |                                                                                                                                                                                                                                                                                                       |                                                                                                                                                                                                                                                                                                                                                                                               |                                                                                                                                                                                                                                                                                                                                                                                                                                                                                                                                                                                              |                                                                                                                                                                                                                                                                                                                                                                                                                                                                                                                                                                                                                                                                                                                                                                                          |
| 0 1 4 4 4 0 0                         | 0 (00 0(1                                                                                                                                                                                                                                                                                             | 11 012 000                                                                                                                                                                                                                                                                                                                                                                                    | 10 120 701                                                                                                                                                                                                                                                                                                                                                                                                                                                                                                                                                                                   | 11.006.246                                                                                                                                                                                                                                                                                                                                                                                                                                                                                                                                                                                                                                                                                                                                                                               |
|                                       |                                                                                                                                                                                                                                                                                                       |                                                                                                                                                                                                                                                                                                                                                                                               |                                                                                                                                                                                                                                                                                                                                                                                                                                                                                                                                                                                              | 11,996,346                                                                                                                                                                                                                                                                                                                                                                                                                                                                                                                                                                                                                                                                                                                                                                               |
| )) -                                  | ) )                                                                                                                                                                                                                                                                                                   | )                                                                                                                                                                                                                                                                                                                                                                                             | )                                                                                                                                                                                                                                                                                                                                                                                                                                                                                                                                                                                            | -                                                                                                                                                                                                                                                                                                                                                                                                                                                                                                                                                                                                                                                                                                                                                                                        |
| 11,191,572                            | 10,832,452                                                                                                                                                                                                                                                                                            | 11,990,990                                                                                                                                                                                                                                                                                                                                                                                    | 10,316,701                                                                                                                                                                                                                                                                                                                                                                                                                                                                                                                                                                                   | 11,996,346                                                                                                                                                                                                                                                                                                                                                                                                                                                                                                                                                                                                                                                                                                                                                                               |
|                                       |                                                                                                                                                                                                                                                                                                       |                                                                                                                                                                                                                                                                                                                                                                                               |                                                                                                                                                                                                                                                                                                                                                                                                                                                                                                                                                                                              |                                                                                                                                                                                                                                                                                                                                                                                                                                                                                                                                                                                                                                                                                                                                                                                          |
| 3,327,844                             | 2,656,982                                                                                                                                                                                                                                                                                             | 2,187,765                                                                                                                                                                                                                                                                                                                                                                                     | 2,187,765                                                                                                                                                                                                                                                                                                                                                                                                                                                                                                                                                                                    | 3,136,969                                                                                                                                                                                                                                                                                                                                                                                                                                                                                                                                                                                                                                                                                                                                                                                |
| (2,062,630)                           | (1,131,086)                                                                                                                                                                                                                                                                                           | (4,072,298)                                                                                                                                                                                                                                                                                                                                                                                   | (4,072,298)                                                                                                                                                                                                                                                                                                                                                                                                                                                                                                                                                                                  | (4,247,249)                                                                                                                                                                                                                                                                                                                                                                                                                                                                                                                                                                                                                                                                                                                                                                              |
|                                       |                                                                                                                                                                                                                                                                                                       |                                                                                                                                                                                                                                                                                                                                                                                               | 215,400                                                                                                                                                                                                                                                                                                                                                                                                                                                                                                                                                                                      | 179,945                                                                                                                                                                                                                                                                                                                                                                                                                                                                                                                                                                                                                                                                                                                                                                                  |
|                                       |                                                                                                                                                                                                                                                                                                       |                                                                                                                                                                                                                                                                                                                                                                                               |                                                                                                                                                                                                                                                                                                                                                                                                                                                                                                                                                                                              | (32,119)                                                                                                                                                                                                                                                                                                                                                                                                                                                                                                                                                                                                                                                                                                                                                                                 |
| 1,265,214                             | 1,525,897                                                                                                                                                                                                                                                                                             | (1,884,533)                                                                                                                                                                                                                                                                                                                                                                                   | (1,669,133)                                                                                                                                                                                                                                                                                                                                                                                                                                                                                                                                                                                  | (962,454)                                                                                                                                                                                                                                                                                                                                                                                                                                                                                                                                                                                                                                                                                                                                                                                |
| 3,242,781                             | 3,137,689                                                                                                                                                                                                                                                                                             | (1,646,361)                                                                                                                                                                                                                                                                                                                                                                                   | 243,328                                                                                                                                                                                                                                                                                                                                                                                                                                                                                                                                                                                      | (850,553)                                                                                                                                                                                                                                                                                                                                                                                                                                                                                                                                                                                                                                                                                                                                                                                |
|                                       |                                                                                                                                                                                                                                                                                                       |                                                                                                                                                                                                                                                                                                                                                                                               |                                                                                                                                                                                                                                                                                                                                                                                                                                                                                                                                                                                              |                                                                                                                                                                                                                                                                                                                                                                                                                                                                                                                                                                                                                                                                                                                                                                                          |
| 7,128,033                             | 10,370,814                                                                                                                                                                                                                                                                                            | 13,508,502                                                                                                                                                                                                                                                                                                                                                                                    | 13,508,502                                                                                                                                                                                                                                                                                                                                                                                                                                                                                                                                                                                   | 13,751,830                                                                                                                                                                                                                                                                                                                                                                                                                                                                                                                                                                                                                                                                                                                                                                               |
| 7,128,033                             | 10,370,814                                                                                                                                                                                                                                                                                            | 13,508,502                                                                                                                                                                                                                                                                                                                                                                                    | 13,508,502                                                                                                                                                                                                                                                                                                                                                                                                                                                                                                                                                                                   | 13,751,830                                                                                                                                                                                                                                                                                                                                                                                                                                                                                                                                                                                                                                                                                                                                                                               |
| 7,128,033                             | 10,370,814                                                                                                                                                                                                                                                                                            |                                                                                                                                                                                                                                                                                                                                                                                               |                                                                                                                                                                                                                                                                                                                                                                                                                                                                                                                                                                                              |                                                                                                                                                                                                                                                                                                                                                                                                                                                                                                                                                                                                                                                                                                                                                                                          |
|                                       |                                                                                                                                                                                                                                                                                                       | 9,300,000                                                                                                                                                                                                                                                                                                                                                                                     | 9,300,000                                                                                                                                                                                                                                                                                                                                                                                                                                                                                                                                                                                    | 9,300,000                                                                                                                                                                                                                                                                                                                                                                                                                                                                                                                                                                                                                                                                                                                                                                                |
| 7,128,033<br>10,370,814<br>10,370,814 | 10,370,814<br><u>13,508,502</u><br><b>13,508,502</b>                                                                                                                                                                                                                                                  |                                                                                                                                                                                                                                                                                                                                                                                               |                                                                                                                                                                                                                                                                                                                                                                                                                                                                                                                                                                                              |                                                                                                                                                                                                                                                                                                                                                                                                                                                                                                                                                                                                                                                                                                                                                                                          |
|                                       | Actual<br>\$882,936<br>2,883,541<br>1,607,623<br>2,800,377<br>368,047<br>210,786<br>119,736<br>29,913<br>8,902,959<br>206,358<br>2,215,165<br>471,509<br>2,893,032<br>753,167<br>619,981<br><b>13,169,139</b><br>9,144,400<br>2,047,172<br><b>11,191,572</b><br>3,327,844<br>(2,062,630)<br>1,265,214 | ActualActual\$882,936\$957,7832,883,5413,147,8481,607,6231,470,4442,800,3772,506,767368,047351,851210,786166,867119,736116,24529,91330,4348,902,9598,748,238206,35897,0472,215,1652,001,576471,509429,0582,893,0322,527,681753,167338,524619,981829,80113,169,13912,444,2449,144,4009,688,0612,047,1721,144,39111,191,57210,832,4523,327,8442,656,982(2,062,630)(1,131,086)1,265,2141,525,897 | ActualActualBudgeted\$882,936\$957,783\$975,0002,883,5413,147,8483,151,3591,607,6231,470,4441,588,0002,800,3772,506,7672,360,000368,047351,851350,000210,786166,86774,451119,736116,24575,00029,91330,43429,0008,902,9598,748,2388,602,810206,35897,047406,8002,215,1652,001,5762,491,642471,509429,058163,3102,893,0322,527,6813,061,752753,167338,524470,600619,981829,80194,00013,169,13912,444,24412,229,1629,144,4009,688,06111,813,9902,047,1721,144,391177,00011,191,57210,832,45211,990,9903,327,8442,656,9822,187,765(2,062,630)(1,131,086)(4,072,298)1,265,2141,525,897(1,884,533) | ActualActualBudgetedProjected\$882,936\$957,783\$975,000\$975,0002,883,5413,147,8483,151,3593,151,3591,607,6231,470,4441,588,0002,360,0002,800,3772,506,7672,360,0002,360,000368,047351,851350,000350,000210,786166,86774,45174,451119,736116,24575,00075,00029,91330,43429,00029,0008,902,9598,748,2388,602,8108,602,810206,35897,047406,800406,8002,215,1652,001,5762,491,6422,491,642471,509429,058163,310163,3102,893,0322,527,6813,061,7523,061,752753,167338,524470,600470,600619,981829,80194,00094,00013,169,13912,444,24412,229,16212,229,1629,144,4009,688,06111,813,99010,139,7012,047,1721,144,391177,000177,00011,191,57210,832,45211,990,99010,316,7013,327,8442,656,9822,187,7652,187,765(2,062,630)(1,131,086)(4,072,298)215,4001,265,2141,525,897(1,884,533)(1,669,133) |