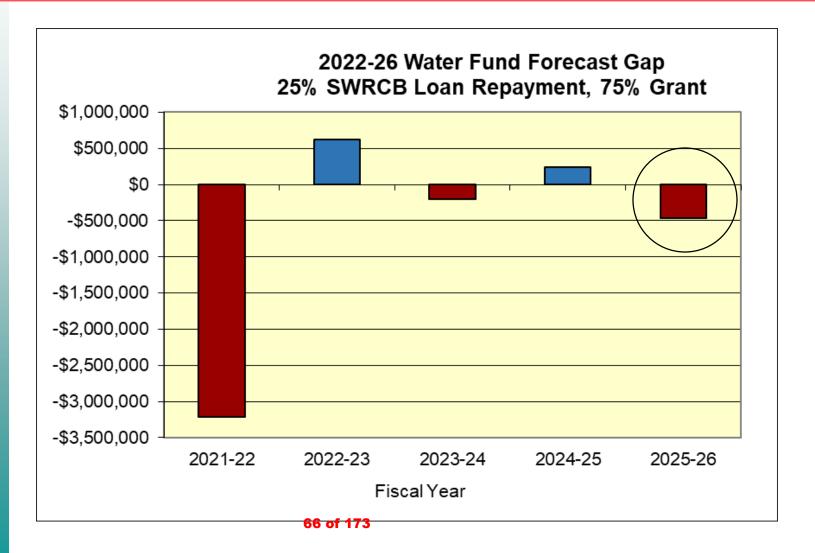

| 2,860,000    |
| TOTAL                                                   | \$28,728,900 |

## SWRCB Loan Advantages

- Below market
   interest rates
   (typically based on
   50% of State's
   borrowing interest
   rate).
  - Current interest rate is 3.0%.

- Possible
   grant/principal
   forgiveness
  - Based on the City's demographics, it may be eligible for up 75% of the loan amount to be forgiven.

### **Debt Service**

### Annual Payments

- 25% Loan/75% Grant: \$330,000
- 100% Loan: \$1,319,800

### Term Assumptions

- 3% interest rate
- 30 years

## Forecast Results: The Short Story

Two key factors regarding SWRCB loan

- 25% Loan, 75% Grant
  - Most favorable outcome
  - Likely but no guarantees
- 100% Loan

### 25% Loan, 75% Grant



### **Modest Impact**

 SWRCB 25% Loan, 75% Forgivable
 2025-26 shortfall (\$466,000) can be phased-in over four years beginning next year (2022-23) with modest annual increases of 3.25%.

### 100% Loan



Significant Impact

### SWRCB 100% Loan

- 2025-26 shortfall is \$1.46 million
- Can be phased-in over four years beginning next year (2022-23) with annual increases of 9.5%.

## Capital Projects Pages 304-386

## Water – CIP Summary

|                        | 2021-22     | 2022-23      | 2023-24     | 2024-25     | 2025-26     |
|------------------------|-------------|--------------|-------------|-------------|-------------|
| Enterprise Funds       |             |              |             |             |             |
| Wastewater             | 581,550     | 478,000      | 45,000