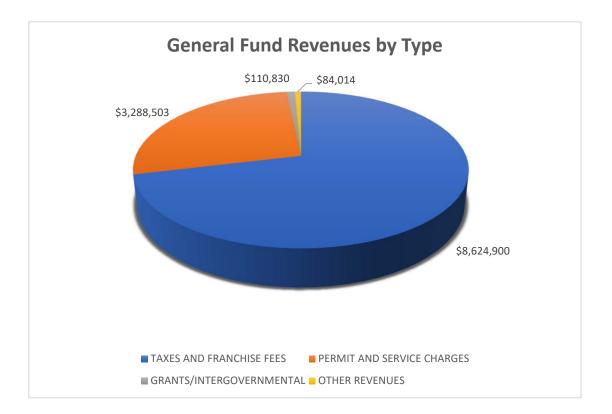

#### ATTACHMENT 1

|                                     | City         | ywide Fina | incial Summa   | ries         |               |               |               |
|-------------------------------------|--------------|------------|----------------|--------------|---------------|---------------|---------------|
|                                     | Projected    | FY2021-22  | FY2021-22      | FY2021-22    | FY2021-22     | Other Sources | Projected     |
| Fund Balances                       | July 1, 2021 | Revenues   | Appropriations | Transfers In | Transfers Out | (Uses)        | June 30, 2022 |
| GENERAL                             | 13,751,830   | 12,108,247 | 11,996,346     | 3,136,969    | 4,247,249     | 147,826       | 12,901,278    |
| SPECIAL REVENUE                     |              |            |                |              |               |               |               |
| TRANSPORTATION DEVELOPMENT ACT      | -            | 1,006,831  | -              | -            | 1,006,831     |               | -             |
| LIGHTING AND LANDSCAPING MAINT DIST | 16,122       | 169,269    | 185,383        | -            | -             |               | 8             |
| EMERGENCY RESPONSE                  | 1,567        | -          | -              | -            | -             |               | 1,567         |
| SEWER LIFT STATION DISTRICT         | 203,507      | 11,750     | 7,250          | -            | -             |               | 208,007       |
| COMMUNITY FACILITIES DISTRICT       | 52,775       | 80,000     | 100            | -            | 80,000        |               | 52,675        |
| GAS TAX                             | 105,910      | 1,092,030  | -              | -            | 1,096,926     |               | 101,014       |
| TRAFFIC SAFETY                      | (2,393)      | 20,000     | 15,000         | -            | -             |               | 2,607         |
| COPS                                | 55,948       | 150,000    | -              | -            | 150,000       |               | 55,948        |
| CDBG                                | 388,259      | -          | -              | -            | -             |               | 388,259       |
| CALHOME                             | 1,021,678    | -          | -              | -            | -             |               | 1,021,678     |
| НОМЕ                                | 341,280      | -          | -              | -            | -             |               | 341,280       |
| BEGIN                               | 11,313       | -          | -              | -            | -             |               | 11,313        |
| TOTAL SPECIAL REVENUE               | 2,195,965    | 2,529,880  | 207,733        | -            | 2,333,757     |               | 2,184,356     |
| CAPITAL PROJECTS                    |              |            |                |              |               |               |               |
| CAPITAL OUTLAY                      | -            | 1,207,726  | 4,916,763      | 3,709,037    | -             |               | -             |
| TRAFFIC IMPACT                      | 1,508,833    | 95,000     | -              | -            | -             |               | 1,603,833     |
| PARK IMPACT                         | -            | 3,000      | -              | -            | 50,000        |               | (47,000)      |
| TOTAL CAPITAL PROJECTS              | 1,508,833    | 1,305,726  | 4,916,763      | 3,709,037    | 50,000        |               | 1,556,833     |
| ENTERPRISE                          |              |            |                |              |               |               |               |
| WASTEWATER                          | 4,315,984    | 2,395,737  | 2,897,361      | 175,000      | 56,000        | 31,905        | 3,965,265     |
| WATER                               | 6,913,577    | 3,274,921  | 5,373,891      | -            | 99,500        | 68,461        | 4,783,568     |
| SANITATION                          | 2,137,636    | 3,066,883  | 3,770,303      | -            | 254,500       | 38,998        | 1,218,714     |
| CNG FUELING STATION                 | 248,075      | 90,000     | 73,909         | -            | -             | 868           | 265,034       |
| PUBLIC TRANSIT                      | -            | 481,340    | 501,488        | 20,000       | -             | 4,754         | 4,606         |
| TOTAL ENTERPRISE                    | 13,615,272   | 9,308,881  | 12,616,952     | 195,000      | 410,000       |               | 10,237,186    |
| TRUST & AGENCY                      |              |            |                |              |               |               |               |
| SUCCESSOR AGENCY TO RDA             | 75,046       | -          | -              | -            | -             |               | 75,046        |
| WASCO PUBLIC FINANCING AUTHORITY    | 127,453      | -          | -              | -            | -             |               | 127,453       |
| TOTAL TRUST & AGENCY                | 202,500      | -          | -              | -            | -             |               | 202,500       |
| Total                               | 31,274,401   | 25,252,734 | 29,737,794     | 7,041,006    | 7,041,006     | 292,812       | 27,082,153    |