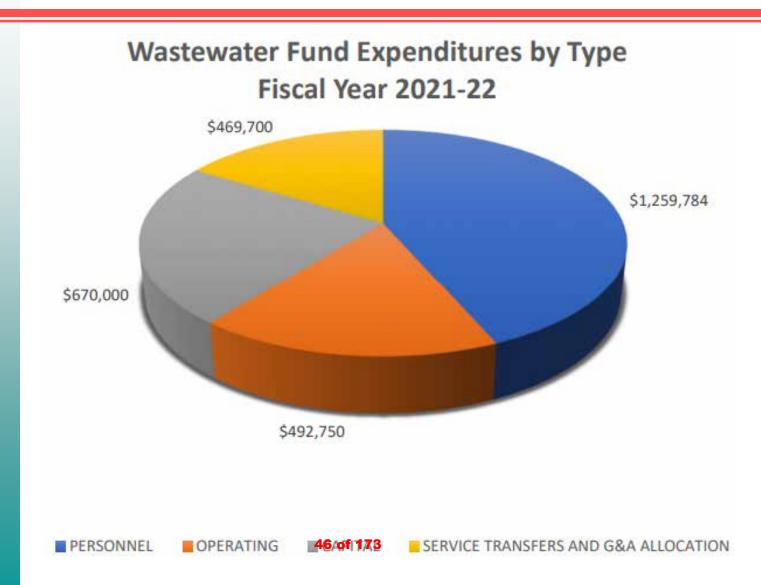

#### Compressed Natural Gas Station (CNG)

On June 11, 2021, staff used an incorrect pie chart when presenting the operating and personnel costs for the CNG fund. Even though the pie chart was incorrect, the summary and details are correct. Staff accidentally used the Sanitation Fund pie chart instead of the CNG fund pie chart.

#### General Fund Revenues, Expenditures and Changes in Fund Balance

| 2018-19                               | 2019-20                                                                                                                                                                                                                                                                                               | 2020-21                                                                                                                                                                                                                                                                                                                                                                                       | 2020-21                                                                                                                                                                                                                                                                                                                                                                                                                                                                                                                                                                                      | 2021-22                                                                                                                                                                                                                                                                                                                                                                                                                                                                                                                                                                                                                                                                                                                                                                                  |
|---------------------------------------|-------------------------------------------------------------------------------------------------------------------------------------------------------------------------------------------------------------------------------------------------------------------------------------------------------|-----------------------------------------------------------------------------------------------------------------------------------------------------------------------------------------------------------------------------------------------------------------------------------------------------------------------------------------------------------------------------------------------|----------------------------------------------------------------------------------------------------------------------------------------------------------------------------------------------------------------------------------------------------------------------------------------------------------------------------------------------------------------------------------------------------------------------------------------------------------------------------------------------------------------------------------------------------------------------------------------------|------------------------------------------------------------------------------------------------------------------------------------------------------------------------------------------------------------------------------------------------------------------------------------------------------------------------------------------------------------------------------------------------------------------------------------------------------------------------------------------------------------------------------------------------------------------------------------------------------------------------------------------------------------------------------------------------------------------------------------------------------------------------------------------|
| Actual                                | Actual                                                                                                                                                                                                                                                                                                | Budgeted                                                                                                                                                                                                                                                                                                                                                                                      | Projected                                                                                                                                                                                                                                                                                                                                                                                                                                                                                                                                                                                    | Budget                                                                                                                                                                                                                                                                                                                                                                                                                                                                                                                                                                                                                                                                                                                                                                                   |
|                                       |                                                                                                                                                                                                                                                                                                       |                                                                                                                                                                                                                                                                                                                                                                                               |                                                                                                                                                                                                                                                                                                                                                                                                                                                                                                                                                                                              |                                                                                                                                                                                                                                                                                                                                                                                                                                                                                                                                                                                                                                                                                                                                                                                          |
|                                       |                                                                                                                                                                                                                                                                                                       |                                                                                                                                                                                                                                                                                                                                                                                               |                                                                                                                                                                                                                                                                                                                                                                                                                                                                                                                                                                                              |                                                                                                                                                                                                                                                                                                                                                                                                                                                                                                                                                                                                                                                                                                                                                                                          |
| \$882 936                             | \$957 783                                                                                                                                                                                                                                                                                             | \$975.000                                                                                                                                                                                                                                                                                                                                                                                     | \$975.000                                                                                                                                                                                                                                                                                                                                                                                                                                                                                                                                                                                    | \$965,500                                                                                                                                                                                                                                                                                                                                                                                                                                                                                                                                                                                                                                                                                                                                                                                |
|                                       |                                                                                                                                                                                                                                                                                                       | . ,                                                                                                                                                                                                                                                                                                                                                                                           | . ,                                                                                                                                                                                                                                                                                                                                                                                                                                                                                                                                                                                          | 3,214,400                                                                                                                                                                                                                                                                                                                                                                                                                                                                                                                                                                                                                                                                                                                                                                                |
|                                       |                                                                                                                                                                                                                                                                                                       |                                                                                                                                                                                                                                                                                                                                                                                               | / /                                                                                                                                                                                                                                                                                                                                                                                                                                                                                                                                                                                          | 1,545,100                                                                                                                                                                                                                                                                                                                                                                                                                                                                                                                                                                                                                                                                                                                                                                                |
| / /                                   | , ,                                                                                                                                                                                                                                                                                                   | / /                                                                                                                                                                                                                                                                                                                                                                                           | / /                                                                                                                                                                                                                                                                                                                                                                                                                                                                                                                                                                                          | 2,336,400                                                                                                                                                                                                                                                                                                                                                                                                                                                                                                                                                                                                                                                                                                                                                                                |
| · · ·                                 | / /                                                                                                                                                                                                                                                                                                   | / /                                                                                                                                                                                                                                                                                                                                                                                           | / /                                                                                                                                                                                                                                                                                                                                                                                                                                                                                                                                                                                          | 357,000                                                                                                                                                                                                                                                                                                                                                                                                                                                                                                                                                                                                                                                                                                                                                                                  |
|                                       |                                                                                                                                                                                                                                                                                                       |                                                                                                                                                                                                                                                                                                                                                                                               | )                                                                                                                                                                                                                                                                                                                                                                                                                                                                                                                                                                                            | 125,000                                                                                                                                                                                                                                                                                                                                                                                                                                                                                                                                                                                                                                                                                                                                                                                  |
|                                       | /                                                                                                                                                                                                                                                                                                     | /                                                                                                                                                                                                                                                                                                                                                                                             | ,                                                                                                                                                                                                                                                                                                                                                                                                                                                                                                                                                                                            | 52,500                                                                                                                                                                                                                                                                                                                                                                                                                                                                                                                                                                                                                                                                                                                                                                                   |
|                                       |                                                                                                                                                                                                                                                                                                       |                                                                                                                                                                                                                                                                                                                                                                                               | /                                                                                                                                                                                                                                                                                                                                                                                                                                                                                                                                                                                            | 29,000                                                                                                                                                                                                                                                                                                                                                                                                                                                                                                                                                                                                                                                                                                                                                                                   |
|                                       |                                                                                                                                                                                                                                                                                                       |                                                                                                                                                                                                                                                                                                                                                                                               |                                                                                                                                                                                                                                                                                                                                                                                                                                                                                                                                                                                              | 8,624,900                                                                                                                                                                                                                                                                                                                                                                                                                                                                                                                                                                                                                                                                                                                                                                                |
| 0,902,959                             | 0,710,230                                                                                                                                                                                                                                                                                             | 0,002,010                                                                                                                                                                                                                                                                                                                                                                                     | 0,002,010                                                                                                                                                                                                                                                                                                                                                                                                                                                                                                                                                                                    | 0,021,000                                                                                                                                                                                                                                                                                                                                                                                                                                                                                                                                                                                                                                                                                                                                                                                |
| 206 358                               | 97 047                                                                                                                                                                                                                                                                                                | 406 800                                                                                                                                                                                                                                                                                                                                                                                       | 406 800                                                                                                                                                                                                                                                                                                                                                                                                                                                                                                                                                                                      | 321,728                                                                                                                                                                                                                                                                                                                                                                                                                                                                                                                                                                                                                                                                                                                                                                                  |
|                                       | /                                                                                                                                                                                                                                                                                                     | ,                                                                                                                                                                                                                                                                                                                                                                                             | ,                                                                                                                                                                                                                                                                                                                                                                                                                                                                                                                                                                                            | 2,649,100                                                                                                                                                                                                                                                                                                                                                                                                                                                                                                                                                                                                                                                                                                                                                                                |
| / /                                   | , ,                                                                                                                                                                                                                                                                                                   | / /                                                                                                                                                                                                                                                                                                                                                                                           | / /                                                                                                                                                                                                                                                                                                                                                                                                                                                                                                                                                                                          | 317,675                                                                                                                                                                                                                                                                                                                                                                                                                                                                                                                                                                                                                                                                                                                                                                                  |
| ,                                     | ,                                                                                                                                                                                                                                                                                                     |                                                                                                                                                                                                                                                                                                                                                                                               | ,                                                                                                                                                                                                                                                                                                                                                                                                                                                                                                                                                                                            | 3,288,503                                                                                                                                                                                                                                                                                                                                                                                                                                                                                                                                                                                                                                                                                                                                                                                |
| / /                                   | , ,                                                                                                                                                                                                                                                                                                   |                                                                                                                                                                                                                                                                                                                                                                                               | / /                                                                                                                                                                                                                                                                                                                                                                                                                                                                                                                                                                                          | 110,830                                                                                                                                                                                                                                                                                                                                                                                                                                                                                                                                                                                                                                                                                                                                                                                  |
|                                       | )-                                                                                                                                                                                                                                                                                                    | )                                                                                                                                                                                                                                                                                                                                                                                             | )                                                                                                                                                                                                                                                                                                                                                                                                                                                                                                                                                                                            | 84,014                                                                                                                                                                                                                                                                                                                                                                                                                                                                                                                                                                                                                                                                                                                                                                                   |
| 13,169,139                            | 12,444,244                                                                                                                                                                                                                                                                                            | 12,229,162                                                                                                                                                                                                                                                                                                                                                                                    | 12,229,162                                                                                                                                                                                                                                                                                                                                                                                                                                                                                                                                                                                   | 12,108,247                                                                                                                                                                                                                                                                                                                                                                                                                                                                                                                                                                                                                                                                                                                                                                               |
|                                       |                                                                                                                                                                                                                                                                                                       |                                                                                                                                                                                                                                                                                                                                                                                               |                                                                                                                                                                                                                                                                                                                                                                                                                                                                                                                                                                                              |                                                                                                                                                                                                                                                                                                                                                                                                                                                                                                                                                                                                                                                                                                                                                                                          |
| 0 1 4 4 4 0 0                         | 0 (00 0(1                                                                                                                                                                                                                                                                                             | 11 012 000                                                                                                                                                                                                                                                                                                                                                                                    | 10 120 701                                                                                                                                                                                                                                                                                                                                                                                                                                                                                                                                                                                   | 11.006.246                                                                                                                                                                                                                                                                                                                                                                                                                                                                                                                                                                                                                                                                                                                                                                               |
|                                       |                                                                                                                                                                                                                                                                                                       |                                                                                                                                                                                                                                                                                                                                                                                               |                                                                                                                                                                                                                                                                                                                                                                                                                                                                                                                                                                                              | 11,996,346                                                                                                                                                                                                                                                                                                                                                                                                                                                                                                                                                                                                                                                                                                                                                                               |
| )) -                                  | ) )                                                                                                                                                                                                                                                                                                   | )                                                                                                                                                                                                                                                                                                                                                                                             | )                                                                                                                                                                                                                                                                                                                                                                                                                                                                                                                                                                                            | -                                                                                                                                                                                                                                                                                                                                                                                                                                                                                                                                                                                                                                                                                                                                                                                        |
| 11,191,572                            | 10,832,452                                                                                                                                                                                                                                                                                            | 11,990,990                                                                                                                                                                                                                                                                                                                                                                                    | 10,316,701                                                                                                                                                                                                                                                                                                                                                                                                                                                                                                                                                                                   | 11,996,346                                                                                                                                                                                                                                                                                                                                                                                                                                                                                                                                                                                                                                                                                                                                                                               |
|                                       |                                                                                                                                                                                                                                                                                                       |                                                                                                                                                                                                                                                                                                                                                                                               |                                                                                                                                                                                                                                                                                                                                                                                                                                                                                                                                                                                              |                                                                                                                                                                                                                                                                                                                                                                                                                                                                                                                                                                                                                                                                                                                                                                                          |
| 3,327,844                             | 2,656,982                                                                                                                                                                                                                                                                                             | 2,187,765                                                                                                                                                                                                                                                                                                                                                                                     | 2,187,765                                                                                                                                                                                                                                                                                                                                                                                                                                                                                                                                                                                    | 3,136,969                                                                                                                                                                                                                                                                                                                                                                                                                                                                                                                                                                                                                                                                                                                                                                                |
| (2,062,630)                           | (1,131,086)                                                                                                                                                                                                                                                                                           | (4,072,298)                                                                                                                                                                                                                                                                                                                                                                                   | (4,072,298)                                                                                                                                                                                                                                                                                                                                                                                                                                                                                                                                                                                  | (4,247,249)                                                                                                                                                                                                                                                                                                                                                                                                                                                                                                                                                                                                                                                                                                                                                                              |
|                                       |                                                                                                                                                                                                                                                                                                       |                                                                                                                                                                                                                                                                                                                                                                                               | 215,400                                                                                                                                                                                                                                                                                                                                                                                                                                                                                                                                                                                      | 179,945                                                                                                                                                                                                                                                                                                                                                                                                                                                                                                                                                                                                                                                                                                                                                                                  |
|                                       |                                                                                                                                                                                                                                                                                                       |                                                                                                                                                                                                                                                                                                                                                                                               |                                                                                                                                                                                                                                                                                                                                                                                                                                                                                                                                                                                              | (32,119)                                                                                                                                                                                                                                                                                                                                                                                                                                                                                                                                                                                                                                                                                                                                                                                 |
| 1,265,214                             | 1,525,897                                                                                                                                                                                                                                                                                             | (1,884,533)                                                                                                                                                                                                                                                                                                                                                                                   | (1,669,133)                                                                                                                                                                                                                                                                                                                                                                                                                                                                                                                                                                                  | (962,454)                                                                                                                                                                                                                                                                                                                                                                                                                                                                                                                                                                                                                                                                                                                                                                                |
| 3,242,781                             | 3,137,689                                                                                                                                                                                                                                                                                             | (1,646,361)                                                                                                                                                                                                                                                                                                                                                                                   | 243,328                                                                                                                                                                                                                                                                                                                                                                                                                                                                                                                                                                                      | (850,553)                                                                                                                                                                                                                                                                                                                                                                                                                                                                                                                                                                                                                                                                                                                                                                                |
|                                       |                                                                                                                                                                                                                                                                                                       |                                                                                                                                                                                                                                                                                                                                                                                               |                                                                                                                                                                                                                                                                                                                                                                                                                                                                                                                                                                                              |                                                                                                                                                                                                                                                                                                                                                                                                                                                                                                                                                                                                                                                                                                                                                                                          |
| 7,128,033                             | 10,370,814                                                                                                                                                                                                                                                                                            | 13,508,502                                                                                                                                                                                                                                                                                                                                                                                    | 13,508,502                                                                                                                                                                                                                                                                                                                                                                                                                                                                                                                                                                                   | 13,751,830                                                                                                                                                                                                                                                                                                                                                                                                                                                                                                                                                                                                                                                                                                                                                                               |
| 7,128,033                             | 10,370,814                                                                                                                                                                                                                                                                                            | 13,508,502                                                                                                                                                                                                                                                                                                                                                                                    | 13,508,502                                                                                                                                                                                                                                                                                                                                                                                                                                                                                                                                                                                   | 13,751,830                                                                                                                                                                                                                                                                                                                                                                                                                                                                                                                                                                                                                                                                                                                                                                               |
| 7,128,033                             | 10,370,814                                                                                                                                                                                                                                                                                            |                                                                                                                                                                                                                                                                                                                                                                                               |                                                                                                                                                                                                                                                                                                                                                                                                                                                                                                                                                                                              |                                                                                                                                                                                                                                                                                                                                                                                                                                                                                                                                                                                                                                                                                                                                                                                          |
|                                       |                                                                                                                                                                                                                                                                                                       | 9,300,000                                                                                                                                                                                                                                                                                                                                                                                     | 9,300,000                                                                                                                                                                                                                                                                                                                                                                                                                                                                                                                                                                                    | 9,300,000                                                                                                                                                                                                                                                                                                                                                                                                                                                                                                                                                                                                                                                                                                                                                                                |
| 7,128,033<br>10,370,814<br>10,370,814 | 10,370,814<br><u>13,508,502</u><br><b>13,508,502</b>                                                                                                                                                                                                                                                  |                                                                                                                                                                                                                                                                                                                                                                                               |                                                                                                                                                                                                                                                                                                                                                                                                                                                                                                                                                                                              |                                                                                                                                                                                                                                                                                                                                                                                                                                                                                                                                                                                                                                                                                                                                                                                          |
|                                       | Actual<br>\$882,936<br>2,883,541<br>1,607,623<br>2,800,377<br>368,047<br>210,786<br>119,736<br>29,913<br>8,902,959<br>206,358<br>2,215,165<br>471,509<br>2,893,032<br>753,167<br>619,981<br><b>13,169,139</b><br>9,144,400<br>2,047,172<br><b>11,191,572</b><br>3,327,844<br>(2,062,630)<br>1,265,214 | ActualActual\$882,936\$957,7832,883,5413,147,8481,607,6231,470,4442,800,3772,506,767368,047351,851210,786166,867119,736116,24529,91330,4348,902,9598,748,238206,35897,0472,215,1652,001,576471,509429,0582,893,0322,527,681753,167338,524619,981829,80113,169,13912,444,2449,144,4009,688,0612,047,1721,144,39111,191,57210,832,4523,327,8442,656,982(2,062,630)(1,131,086)1,265,2141,525,897 | ActualActualBudgeted\$882,936\$957,783\$975,0002,883,5413,147,8483,151,3591,607,6231,470,4441,588,0002,800,3772,506,7672,360,000368,047351,851350,000210,786166,86774,451119,736116,24575,00029,91330,43429,0008,902,9598,748,2388,602,810206,35897,047406,8002,215,1652,001,5762,491,642471,509429,058163,3102,893,0322,527,6813,061,752753,167338,524470,600619,981829,80194,00013,169,13912,444,24412,229,1629,144,4009,688,06111,813,9902,047,1721,144,391177,00011,191,57210,832,45211,990,9903,327,8442,656,9822,187,765(2,062,630)(1,131,086)(4,072,298)1,265,2141,525,897(1,884,533) | ActualActualBudgetedProjected\$882,936\$957,783\$975,000\$975,0002,883,5413,147,8483,151,3593,151,3591,607,6231,470,4441,588,0002,360,0002,800,3772,506,7672,360,0002,360,000368,047351,851350,000350,000210,786166,86774,45174,451119,736116,24575,00075,00029,91330,43429,00029,0008,902,9598,748,2388,602,8108,602,810206,35897,047406,800406,8002,215,1652,001,5762,491,6422,491,642471,509429,058163,310163,3102,893,0322,527,6813,061,7523,061,752753,167338,524470,600470,600619,981829,80194,00094,00013,169,13912,444,24412,229,16212,229,1629,144,4009,688,06111,813,99010,139,7012,047,1721,144,391177,000177,00011,191,57210,832,45211,990,99010,316,7013,327,8442,656,9822,187,7652,187,765(2,062,630)(1,131,086)(4,072,298)215,4001,265,2141,525,897(1,884,533)(1,669,133) |