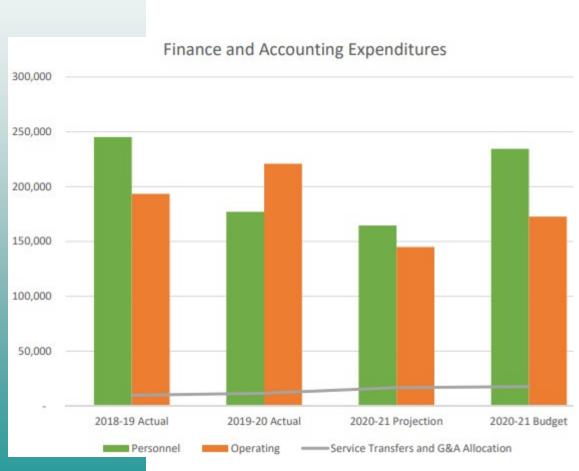

000    |  |
|   | ANIMAL CONTROL                                                    |    |           |  |
|   | Construct New Anim al Shelter                                     |    | 200,000   |  |
|   | ADMINISTRATIVE SERVICES                                           |    |           |  |
|   | State Board of Equalization Fees, Legal and Sales Tax Consultants |    | 65,000    |  |
|   | Total Measure X Appropriations 126 of 173                         | s  | 3,115,249 |  |
| 0 | ••••                                                              |    |           |  |

### Support Services Pages 81-386



### City Council

- Decrease
  - Special Events\$5,000
- Increases

Communications\$12,000



### City Clerk

- Decrease
  - Professional
     Services \$15,200
  - Publications\$5,000



#### Finance

- Decrease
  - Professional
     Services \$23,900
  - Office Supplies\$4,900



#### City Attorney

- Increase
  - Professional
     Services \$15,000



### Facilities

- Decrease
  - Salaries \$17,247
  - Building WWT\$18,500
- Increase
  - \* Fuel \$3,000
  - Materials & Supplies \$2,000
  - Building PW\$5,700



#### Shop

- Decrease
  - Auto Repair –AC \$4,000
- Increase
  - Auto Repair –DAR \$4,000
  - Auto Repair RF \$15,000

# Community Development Pages 125-141



### Planning

- Decrease
  - Travel & Training\$6,500
- Increase
  - Advertising\$7,300



### Building

- Decrease
  - Computer
    - Software \$4,100
- Increase
  - Salary \$14,000



### Public Safety Pages 142-155

Contract Services

\$507,300



### **Fire: Kern County Fire Department**

- Kern Coun