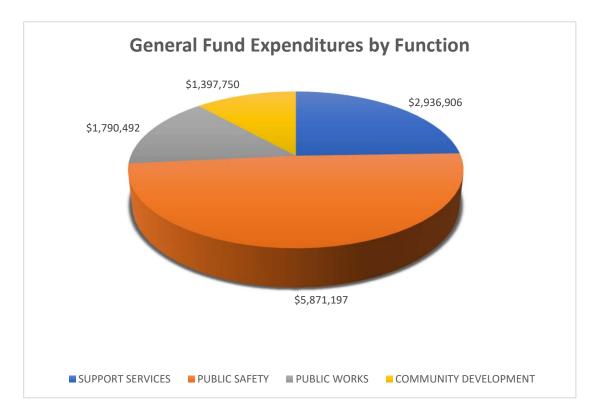

|                                               | Appropriation | s by Fund  |           |                           |                      |
|-----------------------------------------------|---------------|------------|-----------|---------------------------|----------------------|
|                                               |               |            |           | Service Transfers and G&A |                      |
| Proposed Budget                               | Personnel     | Operating  | Capital   | Allocation                | Total Appropriations |
| GENERAL FUND                                  |               |            |           |                           |                      |
| SUPPORT SERVICES                              | 1,218,297     | 1,640,009  | -         | 78,600                    | 2,936,906            |
| PUBLIC SAFETY                                 | 316,687       | 5,422,010  | -         | 132,500                   | 5,871,197            |
| PUBLIC WORKS                                  | 755,393       | 691,999    | -         | 343,100                   | 1,790,492            |
| COMMUNITY DEVELOPMENT                         | 889,736       | 232,214    | -         | 275,800                   | 1,397,750            |
| TOTAL GENERAL FUND                            | 3,180,114     | 7,986,232  | -         | 830,000                   | 11,996,346           |
| SPECIAL REVENUE                               |               |            |           |                           |                      |
| LIGHTING AND LANDSCAPING MAINTENANCE DISTRICT | 103,483       | 81,900     | -         | -                         | 185,383              |
| TRAFFIC SAFETY                                | -             | 15,000     | -         | -                         | 15,000               |
| COMMUNITY FACILITIES DISTRICT                 | -             | -          | -         | 100                       | 100                  |
| SEWER LIFT STATION                            | -             | 5,750      | -         | 1,500                     | 7,250                |
| CDBG                                          | -             | -          | -         | -                         | -                    |
| CALHOME                                       | -             | -          | -         | -                         | -                    |
| HOME                                          | -             | -          | -         | -                         | -                    |
| TOTAL SPECIAL REVENUE                         | 103,483       | 102,650    | -         | 1,600                     | 207,733              |
| CAPITAL PROJECTS                              |               |            |           |                           |                      |
| CAPITAL OUTLAY                                | -             | -          | 4,916,763 | -                         | 4,916,763            |
| TRAFFIC IMPACT                                | -             | -          | -         | -                         | -                    |
| PARK IMPACT                                   | -             | -          | -         | -                         | -                    |
| TOTAL CAPITAL PROJECTS                        | -             | -          | 4,916,763 | -                         | 4,916,763            |
| ENTERPRISE                                    |               |            |           |                           |                      |
| WASTEWATER                                    | 1,264,911     | 492,750    | 670,000   | 469,700                   | 2,897,361            |
| WATER                                         | 1,256,456     | 1,129,735  | 2,542,000 | 445,700                   | 5,373,891            |
| SANITATION                                    | 1,751,403     | 759,400    | 505,700   | 753,800                   | 3,770,303            |
| CNG STATION                                   | 19,959        | 36,750     | -         | 17,200                    | 73,909               |
| TRANSIT                                       | 318,788       | 51,600     | -         | 131,100                   | 501,488              |
| TOTAL ENTERPRISE                              | 4,611,517     | 2,470,235  | 3,717,700 | 1,817,500                 | 12,616,952           |
| TRUST & AGENCY                                |               |            |           |                           |                      |
| SUCCESSOR AGENCY TO RDA                       | -             | -          | -         | -                         | -                    |
| WASCO PUBLIC FINANCING AUTHORITY              | -             | -          | -         | -                         | -                    |
| TOTAL TRUST & AGENCY                          | -             | -          | -         | -                         | -                    |
| Total Appropriations                          | 7,895,114     | 10,559,117 | 8,634,463 | 2,649,100                 | 29,737,794           |