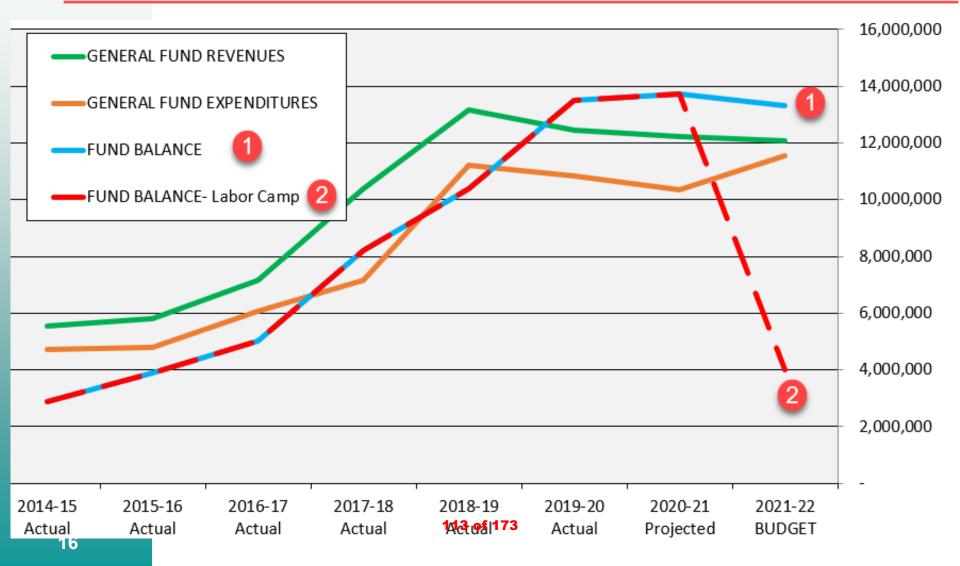

#### DISCUSSION:

As summarized below, the Council has held two budget-related workshops in preparation for the adoption of the 2021-22 Budget and 2021-26 Capital Improvement Program (CIP). Below is a list of significant preliminary budget changes.

#### Changes from the Preliminary Budget