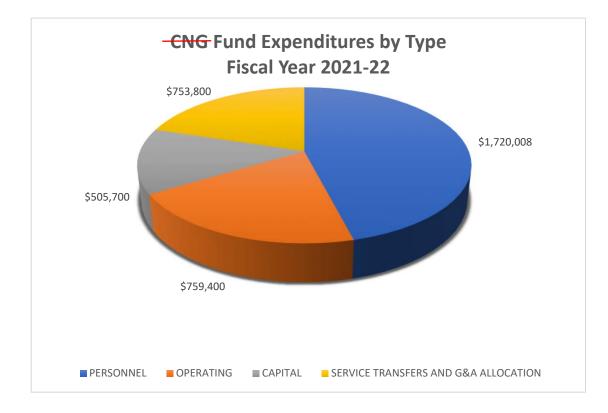

#### Compressed Natural Gas Station (CNG)

On June 11, 2021, staff used an incorrect pie chart when presenting the operating and personnel costs for the CNG fund. Even though the pie chart was incorrect, the summary and details are correct. Staff accidentally used the Sanitation Fund pie chart instead of the CNG fund pie chart.