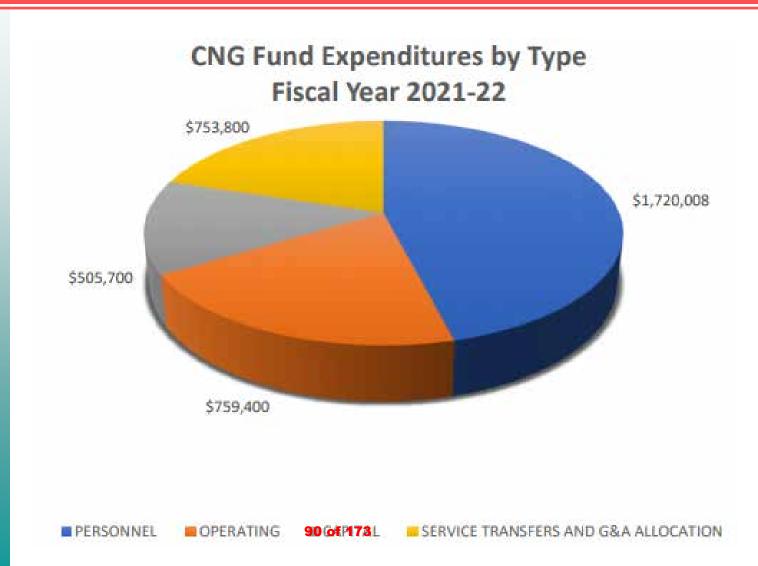

#### Compressed Natural Gas Station (CNG)

On June 11, 2021, staff used an incorrect pie chart when presenting the operating and personnel costs for the CNG fund. Even though the pie chart was incorrect, the summary and details are correct. Staff accidentally used the Sanitation Fund pie chart instead of the CNG fund pie chart.

|                                               | Appropriation | s by Fund  |           |                           |                      |
|-----------------------------------------------|---------------|------------|-----------|---------------------------|----------------------|
|                                               |               |            |           | Service Transfers and G&A |                      |
| Proposed Budget                               | Personnel     | Operating  | Capital   | Allocation                | Total Appropriations |
| GENERAL FUND                                  |               |            |           |                           |                      |
| SUPPORT SERVICES                              | 1,218,297     | 1,640,009  | -         | 78,600                    | 2,936,906            |
| PUBLIC SAFETY                                 | 316,687       | 5,422,010  | -         | 132,500                   | 5,871,197            |
| PUBLIC WORKS                                  | 755,393       | 691,999    | -         | 343,100                   | 1,790,492            |
| COMMUNITY DEVELOPMENT                         | 889,736       | 232,214    | -         | 275,800                   | 1,397,750            |
| TOTAL GENERAL FUND                            | 3,180,114     | 7,986,232  | -         | 830,000                   | 11,996,346           |
| SPECIAL REVENUE                               |               |            |           |                           |                      |
| LIGHTING AND LANDSCAPING MAINTENANCE DISTRICT | 103,483       | 81,900     | -         | -                         | 185,383              |
| TRAFFIC SAFETY                                | -             | 15,000     | -         | -                         | 15,000               |
| COMMUNITY FACILITIES DISTRICT                 | -             | -          | -         | 100                       | 100                  |
| SEWER LIFT STATION                            | -             | 5,750      | -         | 1,500                     | 7,250                |
| CDBG                                          | -             | -          | -         | -                         | -                    |
| CALHOME                                       | -             | -          | -         | -                         | -                    |
| HOME                                          | -             | -          | -         | -                         | -                    |
| TOTAL SPECIAL REVENUE                         | 103,483       | 102,650    | -         | 1,600                     | 207,733              |
| CAPITAL PROJECTS                              |               |            |           |                           |                      |
| CAPITAL OUTLAY                                | -             | -          | 4,916,763 | -                         | 4,916,763            |
| TRAFFIC IMPACT                                | -             | -          | -         | -                         | -                    |
| PARK IMPACT                                   | -             | -          | -         | -                         | -                    |
| TOTAL CAPITAL PROJECTS                        | -             | -          | 4,916,763 | -                         | 4,916,763            |
| ENTERPRISE                                    |               |            |           |                           |                      |
| WASTEWATER                                    | 1,264,911     | 492,750    | 670,000   | 469,700                   | 2,897,361            |
| WATER                                         | 1,256,456     | 1,129,735  | 2,542,000 | 445,700                   | 5,373,891            |
| SANITATION                                    | 1,751,403     | 759,400    | 505,700   | 753,800                   | 3,770,303            |
| CNG STATION                                   | 19,959        | 36,750     | -         | 17,200                    | 73,909               |
| TRANSIT                                       | 318,788       | 51,600     | -         | 131,100                   | 501,488              |
| TOTAL ENTERPRISE                              | 4,611,517     | 2,470,235  | 3,717,700 | 1,817,500                 | 12,616,952           |
| TRUST & AGENCY                                |               |            |           |                           |                      |
| SUCCESSOR AGENCY TO RDA                       | -             | -          | -         | -                         | -                    |
| WASCO PUBLIC FINANCING AUTHORITY              | -             | -          | -         | -                         | -                    |
| TOTAL TRUST & AGENCY                          | -             | -          | -         | -                         | -                    |
| Total Appropriations                          | 7,895,114     | 10,559,117 | 8,634,463 | 2,649,100                 | 29,737,794           |