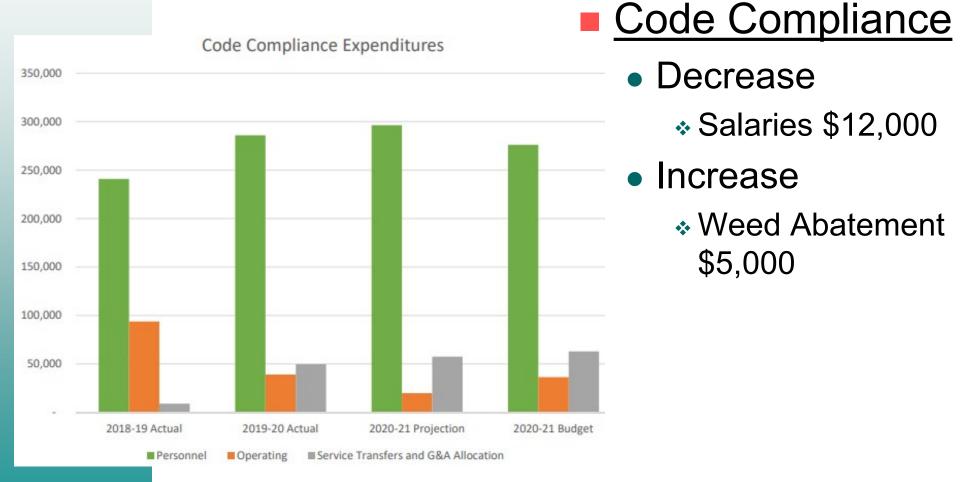

#### Building Inspector Division

The building inspector division normally appropriates \$65,000 for professional services in the event of an emergency. By doing so, building inspections and permit reviews, and approvals would not be paused. Staff is increasing professional services by \$30,000.