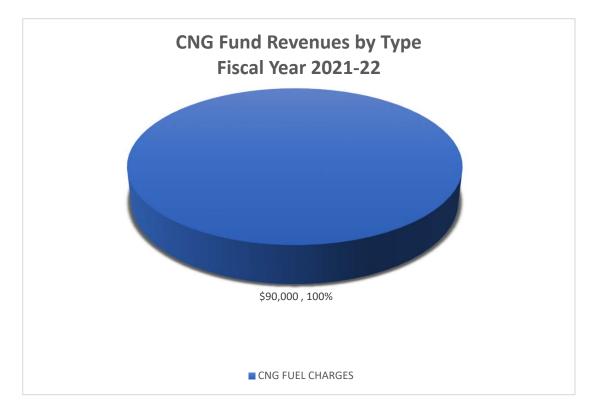

#### Compressed Natural Gas Station (CNG)

On June 11, 2021, staff used an incorrect pie chart when presenting the operating and personnel costs for the CNG fund. Even though the pie chart was incorrect, the summary and details are correct. Staff accidentally used the Sanitation Fund pie chart instead of the CNG fund pie chart.

#### ATTACHMENT 1

|                                     | City         | ywide Fina | incial Summa   | ries         |               |               |               |
|-------------------------------------|--------------|------------|----------------|--------------|---------------|---------------|---------------|
|                                     | Projected    | FY2021-22  | FY2021-22      | FY2021-22    | FY2021-22     | Other Sources | Projected     |
| Fund Balances                       | July 1, 2021 | Revenues   | Appropriations | Transfers In | Transfers Out | (Uses)        | June 30, 2022 |
| GENERAL                             | 13,751,830   | 12,108,247 | 11,996,346     | 3,136,969    | 4,247,249     | 147,826       | 12,901,278    |
| SPECIAL REVENUE                     |              |            |                |              |               |               |               |
| TRANSPORTATION DEVELOPMENT ACT      | -            | 1,006,831  | -              | -            | 1,006,831     |               | -             |
| LIGHTING AND LANDSCAPING MAINT DIST | 16,122       | 169,269    | 185,383        | -            | -             |               | 8             |
| EMERGENCY RESPONSE                  | 1,567        | -          | -              | -            | -             |               | 1,567         |
| SEWER LIFT STATION DISTRICT         | 203,507      | 11,750     | 7,250          | -            | -             |               | 208,007       |
| COMMUNITY FACILITIES DISTRICT       | 52,775       | 80,000     | 100            | -            | 80,000        |               | 52,675        |
| GAS TAX                             | 105,910      | 1,092,030  | -              | -            | 1,096,926     |               | 101,014       |
| TRAFFIC SAFETY                      | (2,393)      | 20,000     | 15,000         | -            | -             |               | 2,607         |
| COPS                                | 55,948       | 150,000    | -              | -            | 150,000       |               | 55,948        |
| CDBG                                | 388,259      | -          | -              | -            | -             |               | 388,259       |
| CALHOME                             | 1,021,678    | -          | -              | -            | -             |               | 1,021,678     |
| НОМЕ                                | 341,280      | -          | -              | -            | -             |               | 341,280       |
| BEGIN                               | 11,313       | -          | -              | -            | -             |               | 11,313        |
| TOTAL SPECIAL REVENUE               | 2,195,965    | 2,529,880  | 207,733        | -            | 2,333,757     |               | 2,184,356     |
| CAPITAL PROJECTS                    |              |            |                |              |               |               |               |
| CAPITAL OUTLAY                      | -            | 1,207,726  | 4,916,763      | 3,709,037    | -             |               | -             |
| TRAFFIC IMPACT                      | 1,508,833    | 95,000     | -              | -            | -             |               | 1,603,833     |
| PARK IMPACT                         | -            | 3,000      | -              | -            | 50,000        |               | (47,000)      |
| TOTAL CAPITAL PROJECTS              | 1,508,833    | 1,305,726  | 4,916,763      | 3,709,037    | 50,000        |               | 1,556,833     |
| ENTERPRISE                          |              |            |                |              |               |               |               |
| WASTEWATER                          | 4,315,984    | 2,395,737  | 2,897,361      | 175,000      | 56,000        | 31,905        | 3,965,265     |
| WATER                               | 6,913,577    | 3,274,921  | 5,373,891      | -            | 99,500        | 68,461        | 4,783,568     |
| SANITATION                          | 2,137,636    | 3,066,883  | 3,770,303      | -            | 254,500       | 38,998        | 1,218,714     |
| CNG FUELING STATION                 | 248,075      | 90,000     | 73,909         | -            | -             | 868           | 265,034       |
| PUBLIC TRANSIT                      | -            | 481,340    | 501,488        | 20,000       | -             | 4,754         | 4,606         |
| TOTAL ENTERPRISE                    | 13,615,272   | 9,308,881  | 12,616,952     | 195,000      | 410,000       |               | 10,237,186    |
| TRUST & AGENCY                      |              |            |                |              |               |               |               |
| SUCCESSOR AGENCY TO RDA             | 75,046       | -          | -              | -            | -             |               | 75,046        |
| WASCO PUBLIC FINANCING AUTHORITY    | 127,453      | -          | -              | -            | -             |               | 127,453       |
| TOTAL TRUST & AGENCY                | 202,500      | -          | -              | -            | -             |               | 202,500       |
| Total                               | 31,274,401   | 25,252,734 | 29,737,794     | 7,041,006    | 7,041,006     | 292,812       | 27,082,153    |