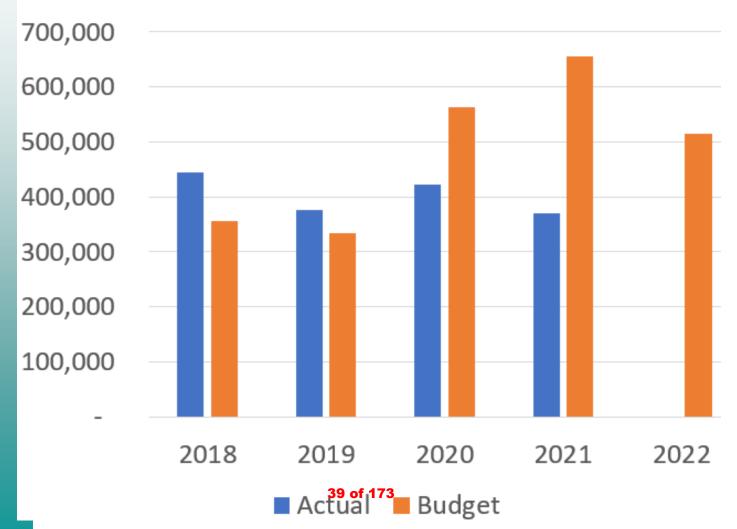

#### General Fund Revenues, Expenditures and Changes in Fund Balance

| 2018-19                               | 2019-20                                                                                                                                                                                                                                                                                               | 2020-21                                                                                                                                                                                                                                                                                                                                                                                       | 2020-21                                                                                                                                                                                                                                                                                                                                                                                                                                                                                                                                                                                      | 2021-22                                                                                                                                                                                                                                                                                                                                                                                                                                                                                                                                                                                                                                                                                                                                                                                  |
|---------------------------------------|-------------------------------------------------------------------------------------------------------------------------------------------------------------------------------------------------------------------------------------------------------------------------------------------------------|-----------------------------------------------------------------------------------------------------------------------------------------------------------------------------------------------------------------------------------------------------------------------------------------------------------------------------------------------------------------------------------------------|----------------------------------------------------------------------------------------------------------------------------------------------------------------------------------------------------------------------------------------------------------------------------------------------------------------------------------------------------------------------------------------------------------------------------------------------------------------------------------------------------------------------------------------------------------------------------------------------|------------------------------------------------------------------------------------------------------------------------------------------------------------------------------------------------------------------------------------------------------------------------------------------------------------------------------------------------------------------------------------------------------------------------------------------------------------------------------------------------------------------------------------------------------------------------------------------------------------------------------------------------------------------------------------------------------------------------------------------------------------------------------------------|
| Actual                                | Actual                                                                                                                                                                                                                                                                                                | Budgeted                                                                                                                                                                                                                                                                                                                                                                                      | Projected                                                                                                                                                                                                                                                                                                                                                                                                                                                                                                                                                                                    | Budget                                                                                                                                                                                                                                                                                                                                                                                                                                                                                                                                                                                                                                                                                                                                                                                   |
|                                       |                                                                                                                                                                                                                                                                                                       |                                                                                                                                                                                                                                                                                                                                                                                               |                                                                                                                                                                                                                                                                                                                                                                                                                                                                                                                                                                                              |                                                                                                                                                                                                                                                                                                                                                                                                                                                                                                                                                                                                                                                                                                                                                                                          |
|                                       |                                                                                                                                                                                                                                                                                                       |                                                                                                                                                                                                                                                                                                                                                                                               |                                                                                                                                                                                                                                                                                                                                                                                                                                                                                                                                                                                              |                                                                                                                                                                                                                                                                                                                                                                                                                                                                                                                                                                                                                                                                                                                                                                                          |
| \$882 936                             | \$957 783                                                                                                                                                                                                                                                                                             | \$975.000                                                                                                                                                                                                                                                                                                                                                                                     | \$975.000                                                                                                                                                                                                                                                                                                                                                                                                                                                                                                                                                                                    | \$965,500                                                                                                                                                                                                                                                                                                                                                                                                                                                                                                                                                                                                                                                                                                                                                                                |
|                                       |                                                                                                                                                                                                                                                                                                       | . ,                                                                                                                                                                                                                                                                                                                                                                                           | . ,                                                                                                                                                                                                                                                                                                                                                                                                                                                                                                                                                                                          | 3,214,400                                                                                                                                                                                                                                                                                                                                                                                                                                                                                                                                                                                                                                                                                                                                                                                |
|                                       |                                                                                                                                                                                                                                                                                                       |                                                                                                                                                                                                                                                                                                                                                                                               | / /                                                                                                                                                                                                                                                                                                                                                                                                                                                                                                                                                                                          | 1,545,100                                                                                                                                                                                                                                                                                                                                                                                                                                                                                                                                                                                                                                                                                                                                                                                |
| / /                                   | , ,                                                                                                                                                                                                                                                                                                   | / /                                                                                                                                                                                                                                                                                                                                                                                           | / /                                                                                                                                                                                                                                                                                                                                                                                                                                                                                                                                                                                          | 2,336,400                                                                                                                                                                                                                                                                                                                                                                                                                                                                                                                                                                                                                                                                                                                                                                                |
| · · ·                                 | / /                                                                                                                                                                                                                                                                                                   | / /                                                                                                                                                                                                                                                                                                                                                                                           | / /                                                                                                                                                                                                                                                                                                                                                                                                                                                                                                                                                                                          | 357,000                                                                                                                                                                                                                                                                                                                                                                                                                                                                                                                                                                                                                                                                                                                                                                                  |
|                                       |                                                                                                                                                                                                                                                                                                       |                                                                                                                                                                                                                                                                                                                                                                                               | )                                                                                                                                                                                                                                                                                                                                                                                                                                                                                                                                                                                            | 125,000                                                                                                                                                                                                                                                                                                                                                                                                                                                                                                                                                                                                                                                                                                                                                                                  |
|                                       | /                                                                                                                                                                                                                                                                                                     | /                                                                                                                                                                                                                                                                                                                                                                                             | ,                                                                                                                                                                                                                                                                                                                                                                                                                                                                                                                                                                                            | 52,500                                                                                                                                                                                                                                                                                                                                                                                                                                                                                                                                                                                                                                                                                                                                                                                   |
|                                       |                                                                                                                                                                                                                                                                                                       |                                                                                                                                                                                                                                                                                                                                                                                               | /                                                                                                                                                                                                                                                                                                                                                                                                                                                                                                                                                                                            | 29,000                                                                                                                                                                                                                                                                                                                                                                                                                                                                                                                                                                                                                                                                                                                                                                                   |
|                                       |                                                                                                                                                                                                                                                                                                       |                                                                                                                                                                                                                                                                                                                                                                                               |                                                                                                                                                                                                                                                                                                                                                                                                                                                                                                                                                                                              | 8,624,900                                                                                                                                                                                                                                                                                                                                                                                                                                                                                                                                                                                                                                                                                                                                                                                |
| 0,902,959                             | 0,710,230                                                                                                                                                                                                                                                                                             | 0,002,010                                                                                                                                                                                                                                                                                                                                                                                     | 0,002,010                                                                                                                                                                                                                                                                                                                                                                                                                                                                                                                                                                                    | 0,021,000                                                                                                                                                                                                                                                                                                                                                                                                                                                                                                                                                                                                                                                                                                                                                                                |
| 206 358                               | 97 047                                                                                                                                                                                                                                                                                                | 406 800                                                                                                                                                                                                                                                                                                                                                                                       | 406 800                                                                                                                                                                                                                                                                                                                                                                                                                                                                                                                                                                                      | 321,728                                                                                                                                                                                                                                                                                                                                                                                                                                                                                                                                                                                                                                                                                                                                                                                  |
|                                       | /                                                                                                                                                                                                                                                                                                     | ,                                                                                                                                                                                                                                                                                                                                                                                             | ,                                                                                                                                                                                                                                                                                                                                                                                                                                                                                                                                                                                            | 2,649,100                                                                                                                                                                                                                                                                                                                                                                                                                                                                                                                                                                                                                                                                                                                                                                                |
| / /                                   | , ,                                                                                                                                                                                                                                                                                                   | / /                                                                                                                                                                                                                                                                                                                                                                                           | / /                                                                                                                                                                                                                                                                                                                                                                                                                                                                                                                                                                                          | 317,675                                                                                                                                                                                                                                                                                                                                                                                                                                                                                                                                                                                                                                                                                                                                                                                  |
| ,                                     | ,                                                                                                                                                                                                                                                                                                     |                                                                                                                                                                                                                                                                                                                                                                                               | ,                                                                                                                                                                                                                                                                                                                                                                                                                                                                                                                                                                                            | 3,288,503                                                                                                                                                                                                                                                                                                                                                                                                                                                                                                                                                                                                                                                                                                                                                                                |
| / /                                   | , ,                                                                                                                                                                                                                                                                                                   |                                                                                                                                                                                                                                                                                                                                                                                               | / /                                                                                                                                                                                                                                                                                                                                                                                                                                                                                                                                                                                          | 110,830                                                                                                                                                                                                                                                                                                                                                                                                                                                                                                                                                                                                                                                                                                                                                                                  |
|                                       | )-                                                                                                                                                                                                                                                                                                    | )                                                                                                                                                                                                                                                                                                                                                                                             | )                                                                                                                                                                                                                                                                                                                                                                                                                                                                                                                                                                                            | 84,014                                                                                                                                                                                                                                                                                                                                                                                                                                                                                                                                                                                                                                                                                                                                                                                   |
| 13,169,139                            | 12,444,244                                                                                                                                                                                                                                                                                            | 12,229,162                                                                                                                                                                                                                                                                                                                                                                                    | 12,229,162                                                                                                                                                                                                                                                                                                                                                                                                                                                                                                                                                                                   | 12,108,247                                                                                                                                                                                                                                                                                                                                                                                                                                                                                                                                                                                                                                                                                                                                                                               |
|                                       |                                                                                                                                                                                                                                                                                                       |                                                                                                                                                                                                                                                                                                                                                                                               |                                                                                                                                                                                                                                                                                                                                                                                                                                                                                                                                                                                              |                                                                                                                                                                                                                                                                                                                                                                                                                                                                                                                                                                                                                                                                                                                                                                                          |
| 0 1 4 4 4 0 0                         | 0 (00 0(1                                                                                                                                                                                                                                                                                             | 11 012 000                                                                                                                                                                                                                                                                                                                                                                                    | 10 120 701                                                                                                                                                                                                                                                                                                                                                                                                                                                                                                                                                                                   | 11.006.246                                                                                                                                                                                                                                                                                                                                                                                                                                                                                                                                                                                                                                                                                                                                                                               |
|                                       |                                                                                                                                                                                                                                                                                                       |                                                                                                                                                                                                                                                                                                                                                                                               |                                                                                                                                                                                                                                                                                                                                                                                                                                                                                                                                                                                              | 11,996,346                                                                                                                                                                                                                                                                                                                                                                                                                                                                                                                                                                                                                                                                                                                                                                               |
| )) -                                  | ) )                                                                                                                                                                                                                                                                                                   | )                                                                                                                                                                                                                                                                                                                                                                                             | )                                                                                                                                                                                                                                                                                                                                                                                                                                                                                                                                                                                            | -                                                                                                                                                                                                                                                                                                                                                                                                                                                                                                                                                                                                                                                                                                                                                                                        |
| 11,191,572                            | 10,832,452                                                                                                                                                                                                                                                                                            | 11,990,990                                                                                                                                                                                                                                                                                                                                                                                    | 10,316,701                                                                                                                                                                                                                                                                                                                                                                                                                                                                                                                                                                                   | 11,996,346                                                                                                                                                                                                                                                                                                                                                                                                                                                                                                                                                                                                                                                                                                                                                                               |
|                                       |                                                                                                                                                                                                                                                                                                       |                                                                                                                                                                                                                                                                                                                                                                                               |                                                                                                                                                                                                                                                                                                                                                                                                                                                                                                                                                                                              |                                                                                                                                                                                                                                                                                                                                                                                                                                                                                                                                                                                                                                                                                                                                                                                          |
| 3,327,844                             | 2,656,982                                                                                                                                                                                                                                                                                             | 2,187,765                                                                                                                                                                                                                                                                                                                                                                                     | 2,187,765                                                                                                                                                                                                                                                                                                                                                                                                                                                                                                                                                                                    | 3,136,969                                                                                                                                                                                                                                                                                                                                                                                                                                                                                                                                                                                                                                                                                                                                                                                |
| (2,062,630)                           | (1,131,086)                                                                                                                                                                                                                                                                                           | (4,072,298)                                                                                                                                                                                                                                                                                                                                                                                   | (4,072,298)                                                                                                                                                                                                                                                                                                                                                                                                                                                                                                                                                                                  | (4,247,249)                                                                                                                                                                                                                                                                                                                                                                                                                                                                                                                                                                                                                                                                                                                                                                              |
|                                       |                                                                                                                                                                                                                                                                                                       |                                                                                                                                                                                                                                                                                                                                                                                               | 215,400                                                                                                                                                                                                                                                                                                                                                                                                                                                                                                                                                                                      | 179,945                                                                                                                                                                                                                                                                                                                                                                                                                                                                                                                                                                                                                                                                                                                                                                                  |
|                                       |                                                                                                                                                                                                                                                                                                       |                                                                                                                                                                                                                                                                                                                                                                                               |                                                                                                                                                                                                                                                                                                                                                                                                                                                                                                                                                                                              | (32,119)                                                                                                                                                                                                                                                                                                                                                                                                                                                                                                                                                                                                                                                                                                                                                                                 |
| 1,265,214                             | 1,525,897                                                                                                                                                                                                                                                                                             | (1,884,533)                                                                                                                                                                                                                                                                                                                                                                                   | (1,669,133)                                                                                                                                                                                                                                                                                                                                                                                                                                                                                                                                                                                  | (962,454)                                                                                                                                                                                                                                                                                                                                                                                                                                                                                                                                                                                                                                                                                                                                                                                |
| 3,242,781                             | 3,137,689                                                                                                                                                                                                                                                                                             | (1,646,361)                                                                                                                                                                                                                                                                                                                                                                                   | 243,328                                                                                                                                                                                                                                                                                                                                                                                                                                                                                                                                                                                      | (850,553)                                                                                                                                                                                                                                                                                                                                                                                                                                                                                                                                                                                                                                                                                                                                                                                |
|                                       |                                                                                                                                                                                                                                                                                                       |                                                                                                                                                                                                                                                                                                                                                                                               |                                                                                                                                                                                                                                                                                                                                                                                                                                                                                                                                                                                              |                                                                                                                                                                                                                                                                                                                                                                                                                                                                                                                                                                                                                                                                                                                                                                                          |
| 7,128,033                             | 10,370,814                                                                                                                                                                                                                                                                                            | 13,508,502                                                                                                                                                                                                                                                                                                                                                                                    | 13,508,502                                                                                                                                                                                                                                                                                                                                                                                                                                                                                                                                                                                   | 13,751,830                                                                                                                                                                                                                                                                                                                                                                                                                                                                                                                                                                                                                                                                                                                                                                               |
| 7,128,033                             | 10,370,814                                                                                                                                                                                                                                                                                            | 13,508,502                                                                                                                                                                                                                                                                                                                                                                                    | 13,508,502                                                                                                                                                                                                                                                                                                                                                                                                                                                                                                                                                                                   | 13,751,830                                                                                                                                                                                                                                                                                                                                                                                                                                                                                                                                                                                                                                                                                                                                                                               |
| 7,128,033                             | 10,370,814                                                                                                                                                                                                                                                                                            |                                                                                                                                                                                                                                                                                                                                                                                               |                                                                                                                                                                                                                                                                                                                                                                                                                                                                                                                                                                                              |                                                                                                                                                                                                                                                                                                                                                                                                                                                                                                                                                                                                                                                                                                                                                                                          |
|                                       |                                                                                                                                                                                                                                                                                                       | 9,300,000                                                                                                                                                                                                                                                                                                                                                                                     | 9,300,000                                                                                                                                                                                                                                                                                                                                                                                                                                                                                                                                                                                    | 9,300,000                                                                                                                                                                                                                                                                                                                                                                                                                                                                                                                                                                                                                                                                                                                                                                                |
| 7,128,033<br>10,370,814<br>10,370,814 | 10,370,814<br><u>13,508,502</u><br><b>13,508,502</b>                                                                                                                                                                                                                                                  |                                                                                                                                                                                                                                                                                                                                                                                               |                                                                                                                                                                                                                                                                                                                                                                                                                                                                                                                                                                                              |                                                                                                                                                                                                                                                                                                                                                                                                                                                                                                                                                                                                                                                                                                                                                                                          |
|                                       | Actual<br>\$882,936<br>2,883,541<br>1,607,623<br>2,800,377<br>368,047<br>210,786<br>119,736<br>29,913<br>8,902,959<br>206,358<br>2,215,165<br>471,509<br>2,893,032<br>753,167<br>619,981<br><b>13,169,139</b><br>9,144,400<br>2,047,172<br><b>11,191,572</b><br>3,327,844<br>(2,062,630)<br>1,265,214 | ActualActual\$882,936\$957,7832,883,5413,147,8481,607,6231,470,4442,800,3772,506,767368,047351,851210,786166,867119,736116,24529,91330,4348,902,9598,748,238206,35897,0472,215,1652,001,576471,509429,0582,893,0322,527,681753,167338,524619,981829,80113,169,13912,444,2449,144,4009,688,0612,047,1721,144,39111,191,57210,832,4523,327,8442,656,982(2,062,630)(1,131,086)1,265,2141,525,897 | ActualActualBudgeted\$882,936\$957,783\$975,0002,883,5413,147,8483,151,3591,607,6231,470,4441,588,0002,800,3772,506,7672,360,000368,047351,851350,000210,786166,86774,451119,736116,24575,00029,91330,43429,0008,902,9598,748,2388,602,810206,35897,047406,8002,215,1652,001,5762,491,642471,509429,058163,3102,893,0322,527,6813,061,752753,167338,524470,600619,981829,80194,00013,169,13912,444,24412,229,1629,144,4009,688,06111,813,9902,047,1721,144,391177,00011,191,57210,832,45211,990,9903,327,8442,656,9822,187,765(2,062,630)(1,131,086)(4,072,298)1,265,2141,525,897(1,884,533) | ActualActualBudgetedProjected\$882,936\$957,783\$975,000\$975,0002,883,5413,147,8483,151,3593,151,3591,607,6231,470,4441,588,0002,360,0002,800,3772,506,7672,360,0002,360,000368,047351,851350,000350,000210,786166,86774,45174,451119,736116,24575,00075,00029,91330,43429,00029,0008,902,9598,748,2388,602,8108,602,810206,35897,047406,800406,8002,215,1652,001,5762,491,6422,491,642471,509429,058163,310163,3102,893,0322,527,6813,061,7523,061,752753,167338,524470,600470,600619,981829,80194,00094,00013,169,13912,444,24412,229,16212,229,1629,144,4009,688,06111,813,99010,139,7012,047,1721,144,391177,000177,00011,191,57210,832,45211,990,99010,316,7013,327,8442,656,9822,187,7652,187,765(2,062,630)(1,131,086)(4,072,298)215,4001,265,2141,525,897(1,884,533)(1,669,133) |