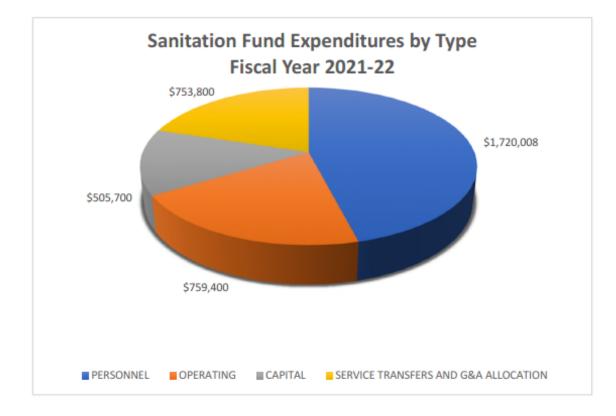

#### Compressed Natural Gas Station (CNG)

On June 11, 2021, staff used an incorrect pie chart when presenting the operating and personnel costs for the CNG fund. Even though the pie chart was incorrect, the summary and details are correct. Staff accidentally used the Sanitation Fund pie chart instead of the CNG fund pie chart.