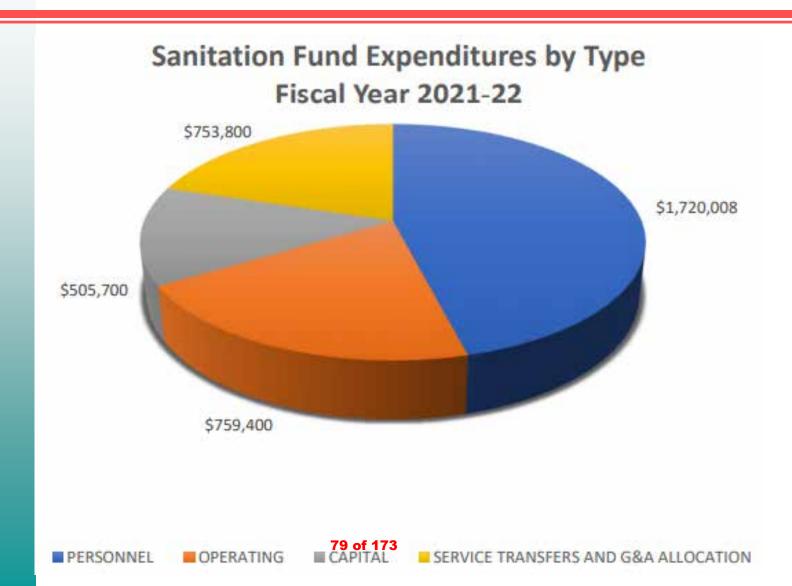

|                                               | Appropriation | s by Fund  |           |                           |                      |
|-----------------------------------------------|---------------|------------|-----------|---------------------------|----------------------|
|                                               |               |            |           | Service Transfers and G&A |                      |
| Proposed Budget                               | Personnel     | Operating  | Capital   | Allocation                | Total Appropriations |
| GENERAL FUND                                  |               |            |           |                           |                      |
| SUPPORT SERVICES                              | 1,218,297     | 1,640,009  | -         | 78,600                    | 2,936,906            |
| PUBLIC SAFETY                                 | 316,687       | 5,422,010  | -         | 132,500                   | 5,871,197            |
| PUBLIC WORKS                                  | 755,393       | 691,999    | -         | 343,100                   | 1,790,492            |
| COMMUNITY DEVELOPMENT                         | 889,736       | 232,214    | -         | 275,800                   | 1,397,750            |
| TOTAL GENERAL FUND                            | 3,180,114     | 7,986,232  | -         | 830,000                   | 11,996,346           |
| SPECIAL REVENUE                               |               |            |           |                           |                      |
| LIGHTING AND LANDSCAPING MAINTENANCE DISTRICT | 103,483       | 81,900     | -         | -                         | 185,383              |
| TRAFFIC SAFETY                                | -             | 15,000     | -         | -                         | 15,000               |
| COMMUNITY FACILITIES DISTRICT                 | -             | -          | -         | 100                       | 100                  |
| SEWER LIFT STATION                            | -             | 5,750      | -         | 1,500                     | 7,250                |
| CDBG                                          | -             | -          | -         | -                         | -                    |
| CALHOME                                       | -             | -          | -         | -                         | -                    |
| HOME                                          | -             | -          | -         | -                         | -                    |
| TOTAL SPECIAL REVENUE                         | 103,483       | 102,650    | -         | 1,600                     | 207,733              |
| CAPITAL PROJECTS                              |               |            |           |                           |                      |
| CAPITAL OUTLAY                                | -             | -          | 4,916,763 | -                         | 4,916,763            |
| TRAFFIC IMPACT                                | -             | -          | -         | -                         | -                    |
| PARK IMPACT                                   | -             | -          | -         | -                         | -                    |
| TOTAL CAPITAL PROJECTS                        | -             | -          | 4,916,763 | -                         | 4,916,763            |
| ENTERPRISE                                    |               |            |           |                           |                      |
| WASTEWATER                                    | 1,264,911     | 492,750    | 670,000   | 469,700                   | 2,897,361            |
| WATER                                         | 1,256,456     | 1,129,735  | 2,542,000 | 445,700                   | 5,373,891            |
| SANITATION                                    | 1,751,403     | 759,400    | 505,700   | 753,800                   | 3,770,303            |
| CNG STATION                                   | 19,959        | 36,750     | -         | 17,200                    | 73,909               |
| TRANSIT                                       | 318,788       | 51,600     | -         | 131,100                   | 501,488              |
| TOTAL ENTERPRISE                              | 4,611,517     | 2,470,235  | 3,717,700 | 1,817,500                 | 12,616,952           |
| TRUST & AGENCY                                |               |            |           |                           |                      |
| SUCCESSOR AGENCY TO RDA                       | -             | -          | -         | -                         | -                    |
| WASCO PUBLIC FINANCING AUTHORITY              | -             | -          | -         | -                         | -                    |
| TOTAL TRUST & AGENCY                          | -             | -          | -         | -                         | -                    |
| Total Appropriations                          | 7,895,114     | 10,559,117 | 8,634,463 | 2,649,100                 | 29,737,794           |