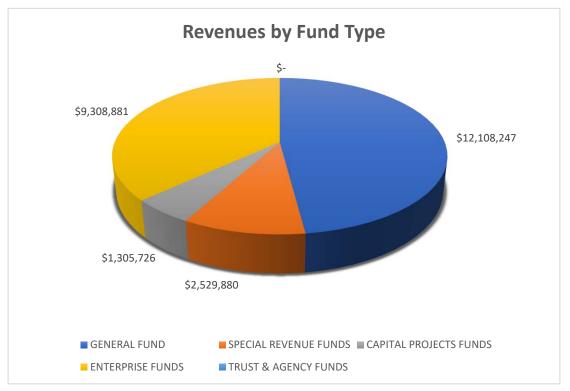

#### ATTACHMENT 1

|                                     | City         | ywide Fina | incial Summa   | ries         |               |               |               |
|-------------------------------------|--------------|------------|----------------|--------------|---------------|---------------|---------------|
|                                     | Projected    | FY2021-22  | FY2021-22      | FY2021-22    | FY2021-22     | Other Sources | Projected     |
| Fund Balances                       | July 1, 2021 | Revenues   | Appropriations | Transfers In | Transfers Out | (Uses)        | June 30, 2022 |
| GENERAL                             | 13,751,830   | 12,108,247 | 11,996,346     | 3,136,969    | 4,247,249     | 147,826       | 12,901,278    |
| SPECIAL REVENUE                     |              |            |                |              |               |               |               |
| TRANSPORTATION DEVELOPMENT ACT      | -            | 1,006,831  | -              | -            | 1,006,831     |               | -             |
| LIGHTING AND LANDSCAPING MAINT DIST | 16,122       | 169,269    | 185,383        | -            | -             |               | 8             |
| EMERGENCY RESPONSE                  | 1,567        | -          | -              | -            | -             |               | 1,567         |
| SEWER LIFT STATION DISTRICT         | 203,507      | 11,750     | 7,250          | -            | -             |               | 208,007       |
| COMMUNITY FACILITIES DISTRICT       | 52,775       | 80,000     | 100            | -            | 80,000        |               | 52,675        |
| GAS TAX                             | 105,910      | 1,092,030  | -              | -            | 1,096,926     |               | 101,014       |
| TRAFFIC SAFETY                      | (2,393)      | 20,000     | 15,000         | -            | -             |               | 2,607         |
| COPS                                | 55,948       | 150,000    | -              | -            | 150,000       |               | 55,948        |
| CDBG                                | 388,259      | -          | -              | -            | -             |               | 388,259       |
| CALHOME                             | 1,021,678    | -          | -              | -            | -             |               | 1,021,678     |
| НОМЕ                                | 341,280      | -          | -              | -            | -             |               | 341,280       |
| BEGIN                               | 11,313       | -          | -              | -            | -             |               | 11,313        |
| TOTAL SPECIAL REVENUE               | 2,195,965    | 2,529,880  | 207,733        | -            | 2,333,757     |               | 2,184,356     |
| CAPITAL PROJECTS                    |              |            |                |              |               |               |               |
| CAPITAL OUTLAY                      | -            | 1,207,726  | 4,916,763      | 3,709,037    | -             |               | -             |
| TRAFFIC IMPACT                      | 1,508,833    | 95,000     | -              | -            | -             |               | 1,603,833     |
| PARK IMPACT                         | -            | 3,000      | -              | -            | 50,000        |               | (47,000)      |
| TOTAL CAPITAL PROJECTS              | 1,508,833    | 1,305,726  | 4,916,763      | 3,709,037    | 50,000        |               | 1,556,833     |
| ENTERPRISE                          |              |            |                |              |               |               |               |
| WASTEWATER                          | 4,315,984    | 2,395,737  | 2,897,361      | 175,000      | 56,000        | 31,905        | 3,965,265     |
| WATER                               | 6,913,577    | 3,274,921  | 5,373,891      | -            | 99,500        | 68,461        | 4,783,568     |
| SANITATION                          | 2,137,636    | 3,066,883  | 3,770,303      | -            | 254,500       | 38,998        | 1,218,714     |
| CNG FUELING STATION                 | 248,075      | 90,000     | 73,909         | -            | -             | 868           | 265,034       |
| PUBLIC TRANSIT                      | -            | 481,340    | 501,488        | 20,000       | -             | 4,754         | 4,606         |
| TOTAL ENTERPRISE                    | 13,615,272   | 9,308,881  | 12,616,952     | 195,000      | 410,000       |               | 10,237,186    |
| TRUST & AGENCY                      |              |            |                |              |               |               |               |
| SUCCESSOR AGENCY TO RDA             | 75,046       | -          | -              | -            | -             |               | 75,046        |
| WASCO PUBLIC FINANCING AUTHORITY    | 127,453      | -          | -              | -            | -             |               | 127,453       |
| TOTAL TRUST & AGENCY                | 202,500      | -          | -              | -            | -             |               | 202,500       |
| Total                               | 31,274,401   | 25,252,734 | 29,737,794     | 7,041,006    | 7,041,006     | 292,812       | 27,082,153    |