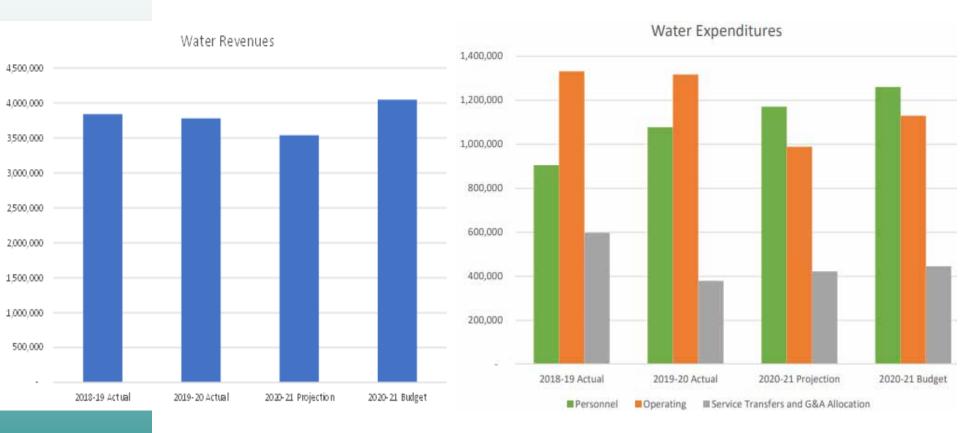

#### ATTACHMENT 1

|                                     | City         | ywide Fina | incial Summa   | ries         |               |               |               |
|-------------------------------------|--------------|------------|----------------|--------------|---------------|---------------|---------------|
|                                     | Projected    | FY2021-22  | FY2021-22      | FY2021-22    | FY2021-22     | Other Sources | Projected     |
| Fund Balances                       | July 1, 2021 | Revenues   | Appropriations | Transfers In | Transfers Out | (Uses)        | June 30, 2022 |
| GENERAL                             | 13,751,830   | 12,108,247 | 11,996,346     | 3,136,969    | 4,247,249     | 147,826       | 12,901,278    |
| SPECIAL REVENUE                     |              |            |                |              |               |               |               |
| TRANSPORTATION DEVELOPMENT ACT      | -            | 1,006,831  | -              | -            | 1,006,831     |               | -             |
| LIGHTING AND LANDSCAPING MAINT DIST | 16,122       | 169,269    | 185,383        | -            | -             |               | 8             |
| EMERGENCY RESPONSE                  | 1,567        | -          | -              | -            | -             |               | 1,567         |
| SEWER LIFT STATION DISTRICT         | 203,507      | 11,750     | 7,250          | -            | -             |               | 208,007       |
| COMMUNITY FACILITIES DISTRICT       | 52,775       | 80,000     | 100            | -            | 80,000        |               | 52,675        |
| GAS TAX                             | 105,910      | 1,092,030  | -              | -            | 1,096,926     |               | 101,014       |
| TRAFFIC SAFETY                      | (2,393)      | 20,000     | 15,000         | -            | -             |               | 2,607         |
| COPS                                | 55,948       | 150,000    | -              | -            | 150,000       |               | 55,948        |
| CDBG                                | 388,259      | -          | -              | -            | -             |               | 388,259       |
| CALHOME                             | 1,021,678    | -          | -              | -            | -             |               | 1,021,678     |
| НОМЕ                                | 341,280      | -          | -              | -            | -             |               | 341,280       |
| BEGIN                               | 11,313       | -          | -              | -            | -             |               | 11,313        |
| TOTAL SPECIAL REVENUE               | 2,195,965    | 2,529,880  | 207,733        | -            | 2,333,757     |               | 2,184,356     |
| CAPITAL PROJECTS                    |              |            |                |              |               |               |               |
| CAPITAL OUTLAY                      | -            | 1,207,726  | 4,916,763      | 3,709,037    | -             |               | -             |
| TRAFFIC IMPACT                      | 1,508,833    | 95,000     | -              | -            | -             |               | 1,603,833     |
| PARK IMPACT                         | -            | 3,000      | -              | -            | 50,000        |               | (47,000)      |
| TOTAL CAPITAL PROJECTS              | 1,508,833    | 1,305,726  | 4,916,763      | 3,709,037    | 50,000        |               | 1,556,833     |
| ENTERPRISE                          |              |            |                |              |               |               |               |
| WASTEWATER                          | 4,315,984    | 2,395,737  | 2,897,361      | 175,000      | 56,000        | 31,905        | 3,965,265     |
| WATER                               | 6,913,577    | 3,274,921  | 5,373,891      | -            | 99,500        | 68,461        | 4,783,568     |
| SANITATION                          | 2,137,636    | 3,066,883  | 3,770,303      | -            | 254,500       | 38,998        | 1,218,714     |
| CNG FUELING STATION                 | 248,075      | 90,000     | 73,909         | -            | -             | 868           | 265,034       |
| PUBLIC TRANSIT                      | -            | 481,340    | 501,488        | 20,000       | -             | 4,754         | 4,606         |
| TOTAL ENTERPRISE                    | 13,615,272   | 9,308,881  | 12,616,952     | 195,000      | 410,000       |               | 10,237,186    |
| TRUST & AGENCY                      |              |            |                |              |               |               |               |
| SUCCESSOR AGENCY TO RDA             | 75,046       | -          | -              | -            | -             |               | 75,046        |
| WASCO PUBLIC FINANCING AUTHORITY    | 127,453      | -          | -              | -            | -             |               | 127,453       |
| TOTAL TRUST & AGENCY                | 202,500      | -          | -              | -            | -             |               | 202,500       |
| Total                               | 31,274,401   | 25,252,734 | 29,737,794     | 7,041,006    | 7,041,006     | 292,812       | 27,082,153    |

|                                               | Appropriation | s by Fund  |           |                           |                      |
|-----------------------------------------------|---------------|------------|-----------|---------------------------|----------------------|
|                                               |               |            |           | Service Transfers and G&A |                      |
| Proposed Budget                               | Personnel     | Operating  | Capital   | Allocation                | Total Appropriations |
| GENERAL FUND                                  |               |            |           |                           |                      |
| SUPPORT SERVICES                              | 1,218,297     | 1,640,009  | -         | 78,600                    | 2,936,906            |
| PUBLIC SAFETY                                 | 316,687       | 5,422,010  | -         | 132,500                   | 5,871,197            |
| PUBLIC WORKS                                  | 755,393       | 691,999    | -         | 343,100                   | 1,790,492            |
| COMMUNITY DEVELOPMENT                         | 889,736       | 232,214    | -         | 275,800                   | 1,397,750            |
| TOTAL GENERAL FUND                            | 3,180,114     | 7,986,232  | -         | 830,000                   | 11,996,346           |
| SPECIAL REVENUE                               |               |            |           |                           |                      |
| LIGHTING AND LANDSCAPING MAINTENANCE DISTRICT | 103,483       | 81,900     | -         | -                         | 185,383              |
| TRAFFIC SAFETY                                | -             | 15,000     | -         | -                         | 15,000               |
| COMMUNITY FACILITIES DISTRICT                 | -             | -          | -         | 100                       | 100                  |
| SEWER LIFT STATION                            | -             | 5,750      | -         | 1,500                     | 7,250                |
| CDBG                                          | -             | -          | -         | -                         | -                    |
| CALHOME                                       | -             | -          | -         | -                         | -                    |
| HOME                                          | -             | -          | -         | -                         | -                    |
| TOTAL SPECIAL REVENUE                         | 103,483       | 102,650    | -         | 1,600                     | 207,733              |
| CAPITAL PROJECTS                              |               |            |           |                           |                      |
| CAPITAL OUTLAY                                | -             | -          | 4,916,763 | -                         | 4,916,763            |
| TRAFFIC IMPACT                                | -             | -          | -         | -                         | -                    |
| PARK IMPACT                                   | -             | -          | -         | -                         | -                    |
| TOTAL CAPITAL PROJECTS                        | -             | -          | 4,916,763 | -                         | 4,916,763            |
| ENTERPRISE                                    |               |            |           |                           |                      |
| WASTEWATER                                    | 1,264,911     | 492,750    | 670,000   | 469,700                   | 2,897,361            |
| WATER                                         | 1,256,456     | 1,129,735  | 2,542,000 | 445,700                   | 5,373,891            |
| SANITATION                                    | 1,751,403     | 759,400    | 505,700   | 753,800                   | 3,770,303            |
| CNG STATION                                   | 19,959        | 36,750     | -         | 17,200                    | 73,909               |
| TRANSIT                                       | 318,788       | 51,600     | -         | 131,100                   | 501,488              |
| TOTAL ENTERPRISE                              | 4,611,517     | 2,470,235  | 3,717,700 | 1,817,500                 | 12,616,952           |
| TRUST & AGENCY                                |               |            |           |                           |                      |
| SUCCESSOR AGENCY TO RDA                       | -             | -          | -         | -                         | -                    |
| WASCO PUBLIC FINANCING AUTHORITY              | -             | -          | -         | -                         | -                    |
| TOTAL TRUST & AGENCY                          | -             | -          | -         | -                         | -                    |
| Total Appropriations                          | 7,895,114     | 10,559,117 | 8,634,463 | 2,649,100                 | 29,737,794           |