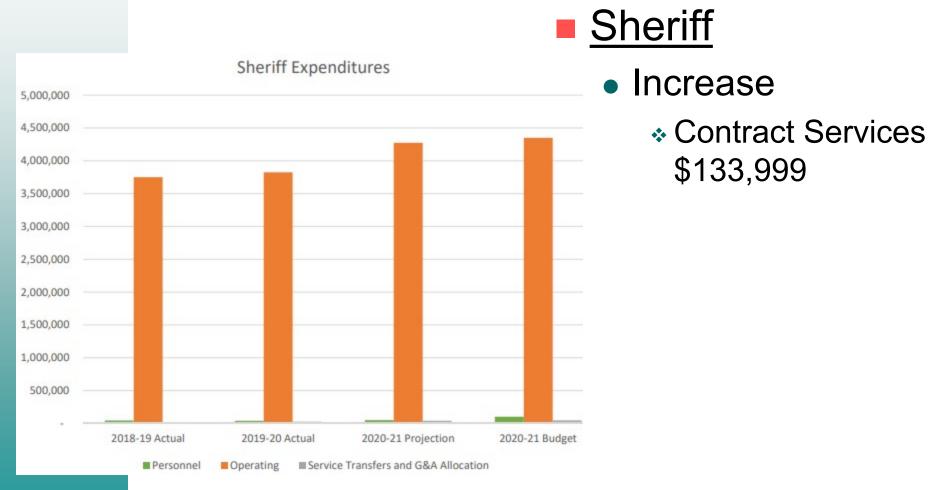

#### Measure X

The City will be purchasing body-worn cameras for the Sheriffs. The total cost of these purchases will be \$55,518

The City will undergo a traffic safety study for traffic calming measures throughout the City. The cost of the study will be approximately \$60,000.