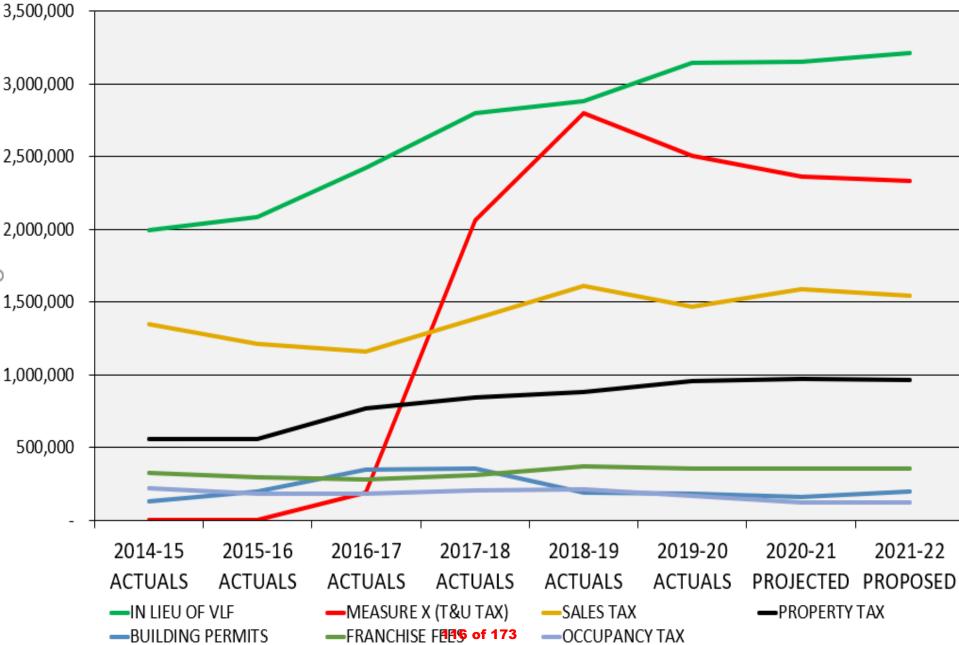

#### DISCUSSION:

As summarized below, the Council has held two budget-related workshops in preparation for the adoption of the 2021-22 Budget and 2021-26 Capital Improvement Program (CIP). Below is a list of significant preliminary budget changes.

#### Changes from the Preliminary Budget