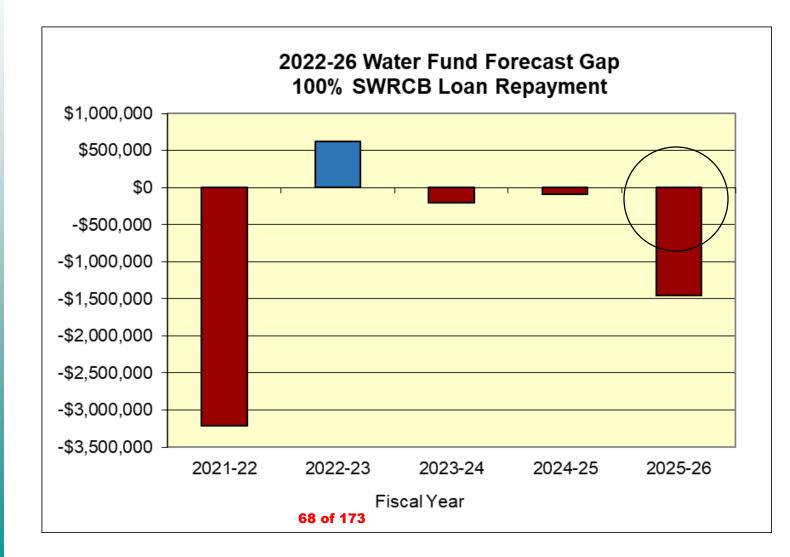

lly based on
   50% of State's
   borrowing interest
   rate).
  - Current interest rate is 3.0%.

- Possible
   grant/principal
   forgiveness
  - Based on the City's demographics, it may be eligible for up 75% of the loan amount to be forgiven.

### **Debt Service**

### Annual Payments

- 25% Loan/75% Grant: \$330,000
- 100% Loan: \$1,319,800

### Term Assumptions

- 3% interest rate
- 30 years

## Forecast Results: The Short Story

Two key factors regarding SWRCB loan

- 25% Loan, 75% Grant
  - Most favorable outcome
  - Likely but no guarantees
- 100% Loan

### 25% Loan, 75% Grant



### **Modest Impact**

 SWRCB 25% Loan, 75% Forgivable
 2025-26 shortfall (\$466,000) can be phased-in over four years beginning next year (2022-23) with modest annual increases of 3.25%.

### 100% Loan



Significant Impact

### SWRCB 100% Loan

- 2025-26 shortfall is \$1.46 million
- Can be phased-in over four years beginning next year (2022-23) with annual increases of 9.5%.

## Capital Projects Pages 304-386

## Water – CIP Summary

|                        | 2021-22     | 2022-23      | 2023-24     | 2024-25     | 2025-26     |
|------------------------|-------------|--------------|-------------|-------------|-------------|
| Enterprise Funds       |             |              |             |             |             |
| Wastewater             | 581,550     | 478,000      | 45,000      | 295,000     | 75,000      |
| Water                  | 2,641,500   | 12,992,000   | 3,920,900   | 5,690,000   | 640,000     |
| Sanitation             | 729,650     | 1,398,500    | 400,000     | 415