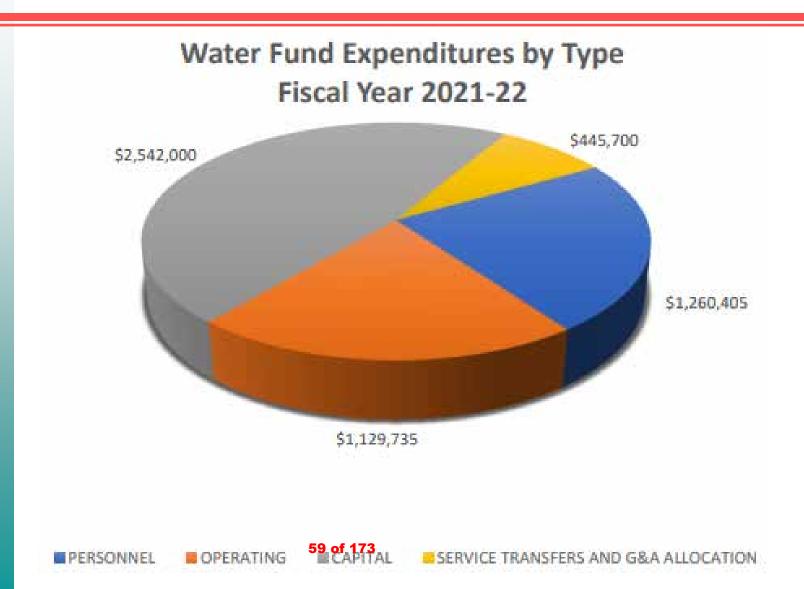

#### Compressed Natural Gas Station (CNG)

On June 11, 2021, staff used an incorrect pie chart when presenting the operating and personnel costs for the CNG fund. Even though the pie chart was incorrect, the summary and details are correct. Staff accidentally used the Sanitation Fund pie chart instead of the CNG fund pie chart.

|                                               | Appropriation | s by Fund  |           |                           |                      |
|-----------------------------------------------|---------------|------------|-----------|---------------------------|----------------------|
|                                               |               |            |           | Service Transfers and G&A |                      |
| Proposed Budget                               | Personnel     | Operating  | Capital   | Allocation                | Total Appropriations |
| GENERAL FUND                                  |               |            |           |                           |                      |
| SUPPORT SERVICES                              | 1,218,297     | 1,640,009  | -         | 78,600                    | 2,936,906            |
| PUBLIC SAFETY                                 | 316,687       | 5,422,010  | -         | 132,500                   | 5,871,197            |
| PUBLIC WORKS                                  | 755,393       | 691,999    | -         | 343,100                   | 1,790,492            |
| COMMUNITY DEVELOPMENT                         | 889,736       | 232,214    | -         | 275,800                   | 1,397,750            |
| TOTAL GENERAL FUND                            | 3,180,114     | 7,986,232  | -         | 830,000                   | 11,996,346           |
| SPECIAL REVENUE                               |               |            |           |                           |                      |
| LIGHTING AND LANDSCAPING MAINTENANCE DISTRICT | 103,483       | 81,900     | -         | -                         | 185,383              |
| TRAFFIC SAFETY                                | -             | 15,000     | -         | -                         | 15,000               |
| COMMUNITY FACILITIES DISTRICT                 | -             | -          | -         | 100                       | 100                  |
| SEWER LIFT STATION                            | -             | 5,750      | -         | 1,500                     | 7,250                |
| CDBG                                          | -             | -          | -         | -                         | -                    |
| CALHOME                                       | -             | -          | -         | -                         | -                    |
| HOME                                          | -             | -          | -         | -                         | -                    |
| TOTAL SPECIAL REVENUE                         | 103,483       | 102,650    | -         | 1,600                     | 207,733              |
| CAPITAL PROJECTS                              |               |            |           |                           |                      |
| CAPITAL OUTLAY                                | -             | -          | 4,916,763 | -                         | 4,916,763            |
| TRAFFIC IMPACT                                | -             | -          | -         | -                         | -                    |
| PARK IMPACT                                   | -             | -          | -         | -                         | -                    |
| TOTAL CAPITAL PROJECTS                        | -             | -          | 4,916,763 | -                         | 4,916,763            |
| ENTERPRISE                                    |               |            |           |                           |                      |
| WASTEWATER                                    | 1,264,911     | 492,750    | 670,000   | 469,700                   | 2,897,361            |
| WATER                                         | 1,256,456     | 1,129,735  | 2,542,000 | 445,700                   | 5,373,891            |
| SANITATION                                    | 1,751,403     | 759,400    | 505,700   | 753,800                   | 3,770,303            |
| CNG STATION                                   | 19,959        | 36,750     | -         | 17,200                    | 73,909               |
| TRANSIT                                       | 318,788       | 51,600     | -         | 131,100                   | 501,488              |
| TOTAL ENTERPRISE                              | 4,611,517     | 2,470,235  | 3,717,700 | 1,817,500                 | 12,616,952           |
| TRUST & AGENCY                                |               |            |           |                           |                      |
| SUCCESSOR AGENCY TO RDA                       | -             | -          | -         | -                         | -                    |
| WASCO PUBLIC FINANCING AUTHORITY              | -             | -          | -         | -                         | -                    |
| TOTAL TRUST & AGENCY                          | -             | -          | -         | -                         | -                    |
| Total Appropriations                          | 7,895,114     | 10,559,117 | 8,634,463 | 2,649,100                 | 29,737,794           |