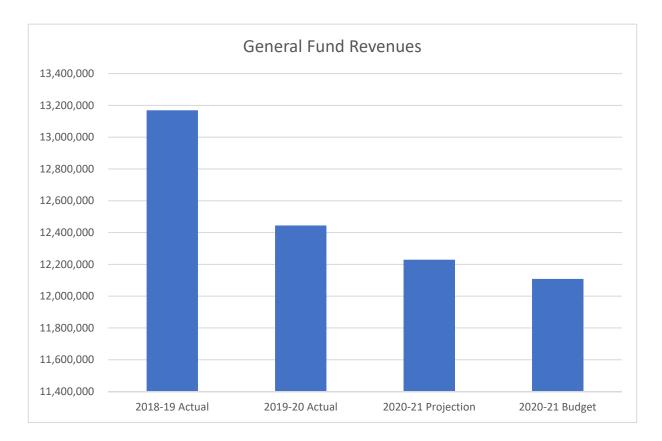

265,2141,525,897(1,884,533) | ActualActualBudgetedProjected\$882,936\$957,783\$975,000\$975,0002,883,5413,147,8483,151,3593,151,3591,607,6231,470,4441,588,0002,360,0002,800,3772,506,7672,360,0002,360,000368,047351,851350,000350,000210,786166,86774,45174,451119,736116,24575,00075,00029,91330,43429,00029,0008,902,9598,748,2388,602,8108,602,810206,35897,047406,800406,8002,215,1652,001,5762,491,6422,491,642471,509429,058163,310163,3102,893,0322,527,6813,061,7523,061,752753,167338,524470,600470,600619,981829,80194,00094,00013,169,13912,444,24412,229,16212,229,1629,144,4009,688,06111,813,99010,139,7012,047,1721,144,391177,000177,00011,191,57210,832,45211,990,99010,316,7013,327,8442,656,9822,187,7652,187,765(2,062,630)(1,131,086)(4,072,298)215,4001,265,2141,525,897(1,884,533)(1,669,133) |











16 of 173

| 2018-19              | 2019-20                                                                                                                                                                         | 2020-21                                                                                                                                                                                                                                                                      | 2020-21