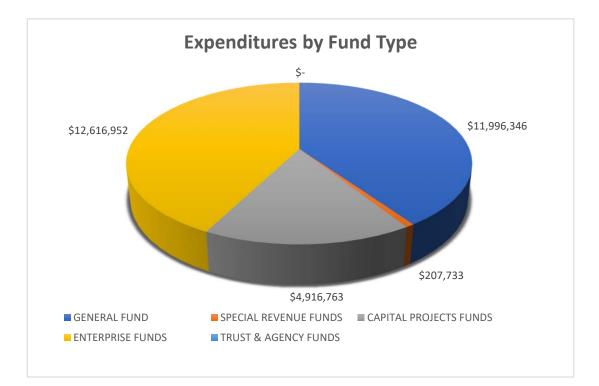

#### ATTACHMENT 1

|                                     | City         | ywide Fina | incial Summa   | ries         |               |               |               |
|-------------------------------------|--------------|------------|----------------|--------------|---------------|---------------|---------------|
|                                     | Projected    | FY2021-22  | FY2021-22      | FY2021-22    | FY2021-22     | Other Sources | Projected     |
| Fund Balances                       | July 1, 2021 | Revenues   | Appropriations | Transfers In | Transfers Out | (Uses)        | June 30, 2022 |
| GENERAL                             | 13,751,830   | 12,108,247 | 11,996,346     | 3,136,969    | 4,247,249     | 147,826       | 12,901,278    |
| SPECIAL REVENUE                     |              |            |                |              |               |               |               |
| TRANSPORTATION DEVELOPMENT ACT      | -            | 1,006,831  | -              | -            | 1,006,831     |               | -             |
| LIGHTING AND LANDSCAPING MAINT DIST | 16,122       | 169,269    | 185,383        | -            | -             |               | 8             |
| EMERGENCY RESPONSE                  | 1,567        | -          | -              | -            | -             |               | 1,567         |
| SEWER LIFT STATION DISTRICT         | 203,507      | 11,750     | 7,250          | -            | -             |               | 208,007       |
| COMMUNITY FACILITIES DISTRICT       | 52,775       | 80,000     | 100            | -            | 80,000        |               | 52,675        |
| GAS TAX                             | 105,910      | 1,092,030  | -              | -            | 1,096,926     |               | 101,014       |
| TRAFFIC SAFETY                      | (2,393)      | 20,000     | 15,000         | -            | -             |               | 2,607         |
| COPS                                | 55,948       | 150,000    | -              | -            | 150,000       |               | 55,948        |
| CDBG                                | 388,259      | -          | -              | -            | -             |               | 388,259       |
| CALHOME                             | 1,021,678    | -          | -              | -            | -             |               | 1,021,678     |
| НОМЕ                                | 341,280      | -          | -              | -            | -             |               | 341,280       |
| BEGIN                               | 11,313       | -          | -              | -            | -             |               | 11,313        |
| TOTAL SPECIAL REVENUE               | 2,195,965    | 2,529,880  | 207,733        | -            | 2,333,757     |               | 2,184,356     |
| CAPITAL PROJECTS                    |              |            |                |              |               |               |               |
| CAPITAL OUTLAY                      | -            | 1,207,726  | 4,916,763      | 3,709,037    | -             |               | -             |
| TRAFFIC IMPACT                      | 1,508,833    | 95,000     | -              | -            | -             |               | 1,603,833     |
| PARK IMPACT                         | -            | 3,000      | -              | -            | 50,000        |               | (47,000)      |
| TOTAL CAPITAL PROJECTS              | 1,508,833    | 1,305,726  | 4,916,763      | 3,709,037    | 50,000        |               | 1,556,833     |
| ENTERPRISE                          |              |            |                |              |               |               |               |
| WASTEWATER                          | 4,315,984    | 2,395,737  | 2,897,361      | 175,000      | 56,000        | 31,905        | 3,965,265     |
| WATER                               | 6,913,577    | 3,274,921  | 5,373,891      | -            | 99,500        | 68,461        | 4,783,568     |
| SANITATION                          | 2,137,636    | 3,066,883  | 3,770,303      | -            | 254,500       | 38,998        | 1,218,714     |
| CNG FUELING STATION                 | 248,075      | 90,000     | 73,909         | -            | -             | 868           | 265,034       |
| PUBLIC TRANSIT                      | -            | 481,340    | 501,488        | 20,000       | -             | 4,754         | 4,606         |
| TOTAL ENTERPRISE                    | 13,615,272   | 9,308,881  | 12,616,952     | 195,000      | 410,000       |               | 10,237,186    |
| TRUST & AGENCY                      |              |            |                |              |               |               |               |
| SUCCESSOR AGENCY TO RDA             | 75,046       | -          | -              | -            | -             |               | 75,046        |
| WASCO PUBLIC FINANCING AUTHORITY    | 127,453      | -          | -              | -            | -             |               | 127,453       |
| TOTAL TRUST & AGENCY                | 202,500      | -          | -              | -            | -             |               | 202,500       |
| Total                               | 31,274,401   | 25,252,734 | 29,737,794     | 7,041,006    | 7,041,006     | 292,812       | 27,082,153    |

|                                               | Appropriation | s by Fund  |           |                           |                      |
|-----------------------------------------------|---------------|------------|-----------|---------------------------|----------------------|
|                                               |               |            |           | Service Transfers and G&A |                      |
| Proposed Budget                               | Personnel     | Operating  | Capital   | Allocation                | Total Appropriations |
| GENERAL FUND                                  |               |            |           |                           |                      |
| SUPPORT SERVICES                              | 1,218,297     | 1,640,009  | -         | 78,600                    | 2,936,906            |
| PUBLIC SAFETY                                 | 316,687       | 5,422,010  | -         | 132,500                   | 5,871,197            |
| PUBLIC WORKS                                  | 755,393       | 691,999    | -         | 343,100                   | 1,790,492            |
| COMMUNITY DEVELOPMENT                         | 889,736       | 232,214    | -         | 275,800                   | 1,397,750            |
| TOTAL GENERAL FUND                            | 3,180,114     | 7,986,232  | -         | 830,000                   | 11,996,346           |
| SPECIAL REVENUE                               |               |            |           |                           |                      |
| LIGHTING AND LANDSCAPING MAINTENANCE DISTRICT | 103,483       | 81,900     | -         | -                         | 185,383              |
| TRAFFIC SAFETY                                | -             | 15,000     | -         | -                         | 15,000               |
| COMMUNITY FACILITIES DISTRICT                 | -             | -          | -         | 100                       | 100                  |
| SEWER LIFT STATION                            | -             | 5,750      | -         | 1,500                     | 7,250                |
| CDBG                                          | -             | -          | -         | -                         | -                    |
| CALHOME                                       | -             | -          | -         | -                         | -                    |
| HOME                                          | -             | -          | -         | -                         | -                    |
| TOTAL SPECIAL REVENUE                         | 103,483       | 102,650    | -         | 1,600                     | 207,733              |
| CAPITAL PROJECTS                              |               |            |           |                           |                      |
| CAPITAL OUTLAY                                | -             | -          | 4,916,763 | -                         | 4,916,763            |
| TRAFFIC IMPACT                                | -             | -          | -         | -                         | -                    |
| PARK IMPACT                                   | -             | -          | -         | -                         | -                    |
| TOTAL CAPITAL PROJECTS                        | -             | -          | 4,916,763 | -                         | 4,916,763            |
| ENTERPRISE                                    |               |            |           |                           |                      |
| WASTEWATER                                    | 1,264,911     | 492,750    | 670,000   | 469,700                   | 2,897,361            |
| WATER                                         | 1,256,456     | 1,129,735  | 2,542,000 | 445,700                   | 5,373,891            |
| SANITATION                                    | 1,751,403     | 759,400    | 505,700   | 753,800                   | 3,770,303            |
| CNG STATION                                   | 19,959        | 36,750     | -         | 17,200                    | 73,909               |
| TRANSIT                                       | 318,788       | 51,600     | -         | 131,100                   | 501,488              |
| TOTAL ENTERPRISE                              | 4,611,517     | 2,470,235  | 3,717,700 | 1,817,500                 | 12,616,952           |
| TRUST & AGENCY                                |               |            |           |                           |                      |
| SUCCESSOR AGENCY TO RDA                       | -             | -          | -         | -                         | -                    |
| WASCO PUBLIC FINANCING AUTHORITY              | -             | -          | -         | -                         | -                    |
| TOTAL TRUST & AGENCY                          | -             | -          | -         | -                         | -                    |
| Total Appropriations                          | 7,895,114     | 10,559,117 | 8,634,463 | 2,649,100                 | 29,737,794           |