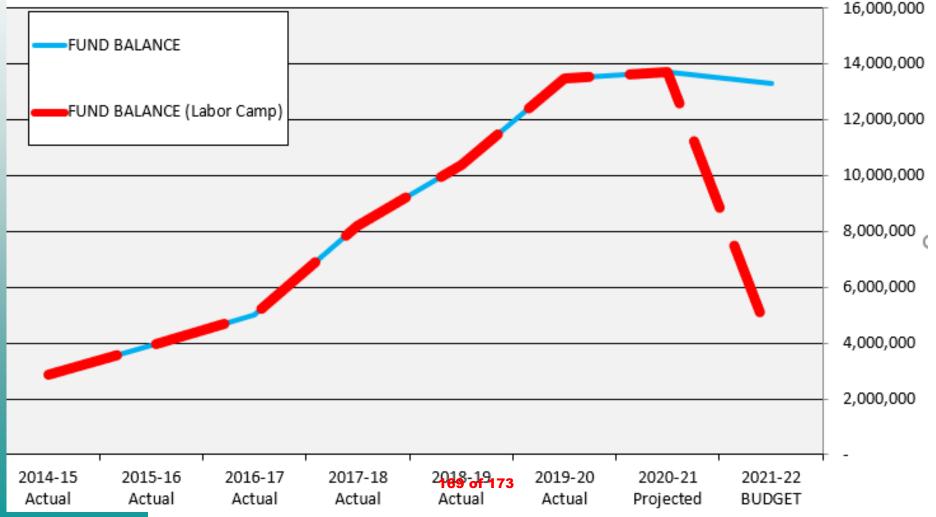

#### Compressed Natural Gas Station (CNG)

On June 11, 2021, staff used an incorrect pie chart when presenting the operating and personnel costs for the CNG fund. Even though the pie chart was incorrect, the summary and details are correct. Staff accidentally used the Sanitation Fund pie chart instead of the CNG fund pie chart.