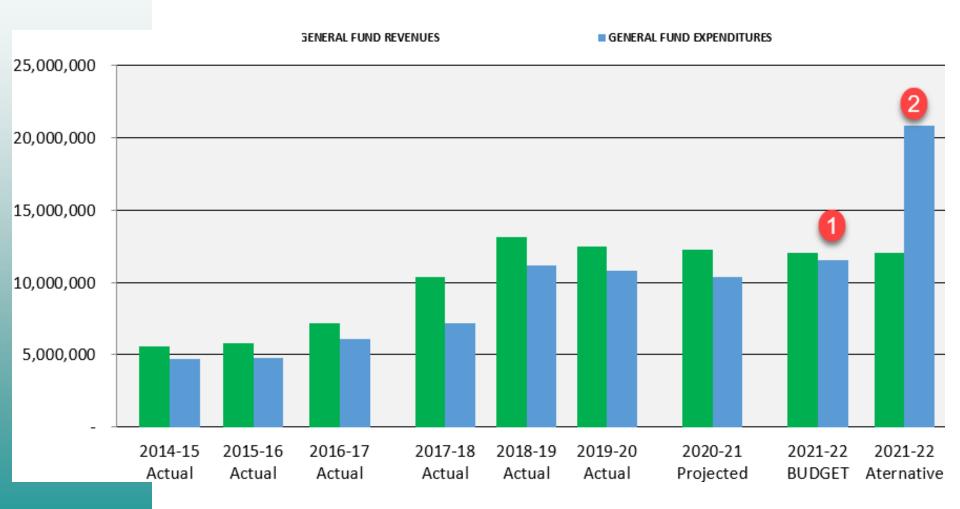

#### DISCUSSION:

As summarized below, the Council has held two budget-related workshops in preparation for the adoption of the 2021-22 Budget and 2021-26 Capital Improvement Program (CIP). Below is a list of significant preliminary budget changes.

#### Changes from the Preliminary Budget