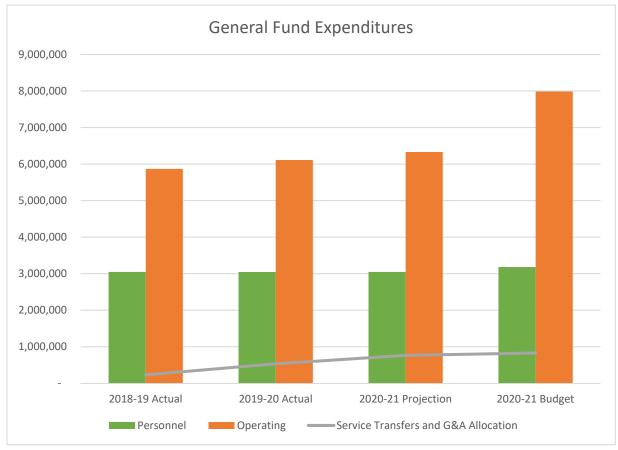

5,2141,525,897(1,884,533) | ActualActualBudgetedProjected\$882,936\$957,783\$975,000\$975,0002,883,5413,147,8483,151,3593,151,3591,607,6231,470,4441,588,0002,360,0002,800,3772,506,7672,360,0002,360,000368,047351,851350,000350,000210,786166,86774,45174,451119,736116,24575,00075,00029,91330,43429,00029,0008,902,9598,748,2388,602,8108,602,810206,35897,047406,800406,8002,215,1652,001,5762,491,6422,491,642471,509429,058163,310163,3102,893,0322,527,6813,061,7523,061,752753,167338,524470,600470,600619,981829,80194,00094,00013,169,13912,444,24412,229,16212,229,1629,144,4009,688,06111,813,99010,139,7012,047,1721,144,391177,000177,00011,191,57210,832,45211,990,99010,316,7013,327,8442,656,9822,187,7652,187,765(2,062,630)(1,131,086)(4,072,298)215,4001,265,2141,525,897(1,884,533)(1,669,133) |











16 of 173

| 2018-19              | 2019-20                                                                                                                                                                         | 2020-21                                                                                                                                                                                                                                                                      | 2020-21