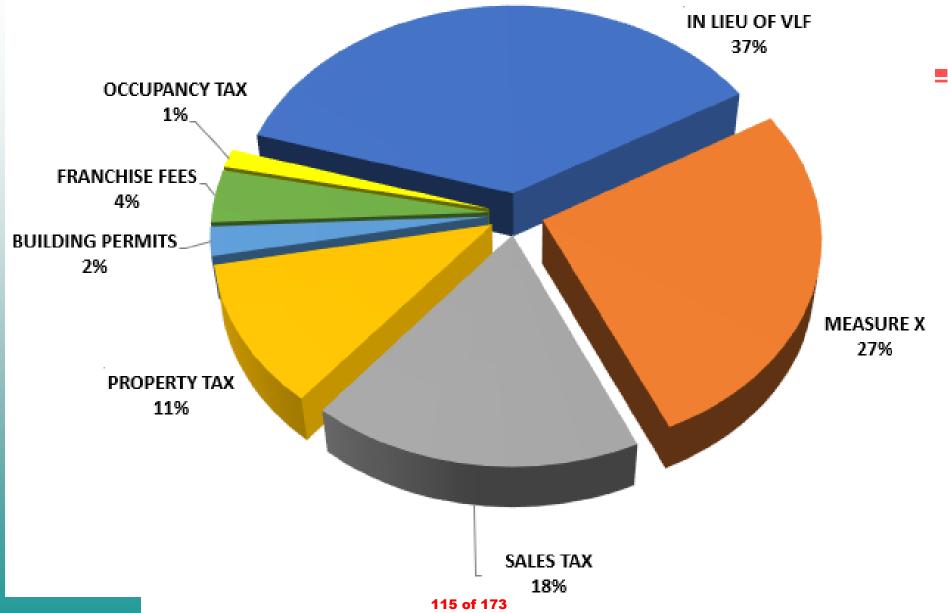

#### Compressed Natural Gas Station (CNG)

On June 11, 2021, staff used an incorrect pie chart when presenting the operating and personnel costs for the CNG fund. Even though the pie chart was incorrect, the summary and details are correct. Staff accidentally used the Sanitation Fund pie chart instead of the CNG fund pie chart.