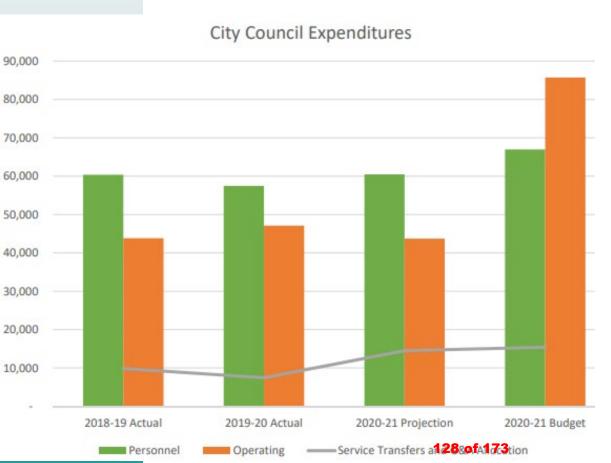

,249   |  |
|   | PUBLIC TRANSIT                                                    |    |           |  |
|   | Farebox Recovery Ratio Support                                    |    | 20,000    |  |
|   | ANIMAL CONTROL                                                    |    |           |  |
|   | Construct New Anim al Shelter                                     |    | 200,000   |  |
|   | ADMINISTRATIVE SERVICES                                           |    |           |  |
|   | State Board of Equalization Fees, Legal and Sales Tax Consultants |    | 65,000    |  |
|   | Total Measure X Appropriations 126 of 173                         | s  | 3,115,249 |  |
| 0 | ••••                                                              |    |           |  |

### Support Services Pages 81-386



### City Council

- Decrease
  - Special Events\$5,000
- Increases

Communications\$12,000



### City Clerk

- Decrease
  - Professional
     Services \$15,200
  - Publications\$5,000



#### Finance

- Decrease
  - Professional
     Services \$23,900
  - Office Supplies\$4,900



#### City Attorney

- Increase
  - Professional
     Services \$15,000



### Facilities

- Decrease
  - Salaries \$17,247
  - Building WWT\$18,500
- Increase
  - \* Fuel \$3,000
  - Materials & Supplies \$2,000
  - Building PW\$5,700



#### Shop

- Decrease
  - Auto Repair –AC \$4,000
- Increase
  - Auto Repair –DAR \$4,000
  - Auto Repair RF \$15,000

# Community Development Pages 125-141



### Planning

- Decrease
  - Travel & Training\$6,500
- Increase
  - Advertising\$7,300



### Building

- Decrease