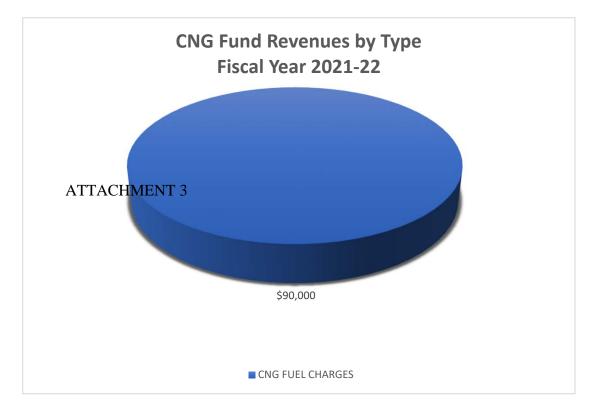

#### Compressed Natural Gas Station (CNG)

On June 11, 2021, staff used an incorrect pie chart when presenting the operating and personnel costs for the CNG fund. Even though the pie chart was incorrect, the summary and details are correct. Staff accidentally used the Sanitation Fund pie chart instead of the CNG fund pie chart.

#### ATTACHMENT

- 1. Citywide Financial Summaries
- 2. Significant Preliminary Budget Changes
- 3. IT Fund Summary and Detail
- 4. CNG Pie Charts