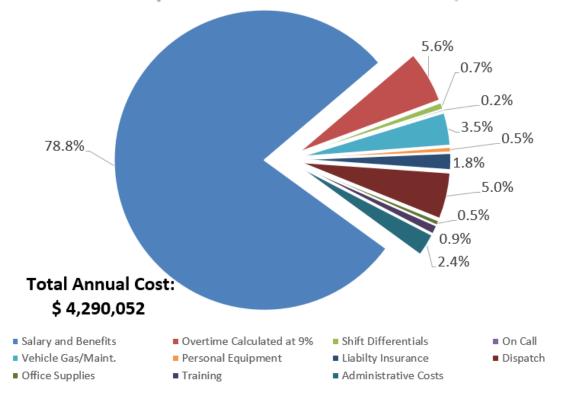

#### Compressed Natural Gas Station (CNG)

On June 11, 2021, staff used an incorrect pie chart when presenting the operating and personnel costs for the CNG fund. Even though the pie chart was incorrect, the summary and details are correct. Staff accidentally used the Sanitation Fund pie chart instead of the CNG fund pie chart.