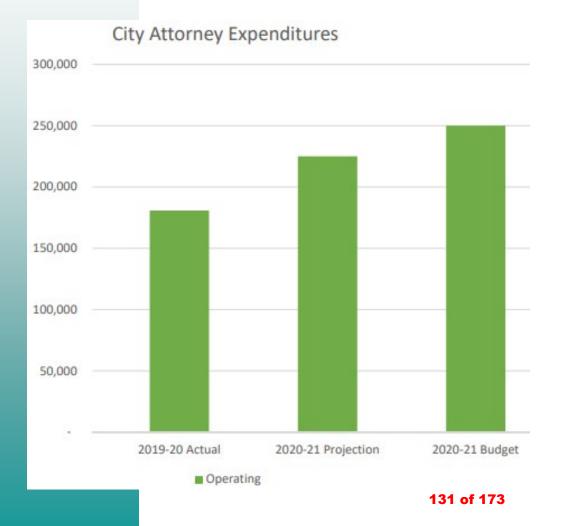

|  |
|   | Construct New Anim al Shelter                                     |    | 200,000   |  |
|   | ADMINISTRATIVE SERVICES                                           |    |           |  |
|   | State Board of Equalization Fees, Legal and Sales Tax Consultants |    | 65,000    |  |
|   | Total Measure X Appropriations 126 of 173                         | s  | 3,115,249 |  |
| 0 | ••••                                                              |    |           |  |

### Support Services Pages 81-386



### City Council

- Decrease
  - Special Events\$5,000
- Increases

Communications\$12,000



### City Clerk

- Decrease
  - Professional
     Services \$15,200
  - Publications\$5,000



#### Finance

- Decrease
  - Professional
     Services \$23,900
  - Office Supplies\$4,900



#### City Attorney

- Increase
  - Professional
     Services \$15,000



### Facilities

- Decrease
  - Salaries \$17,247
  - Building WWT\$18,500
- Increase
  - \* Fuel \$3,000
  - Materials & Supplies \$2,000
  - Building PW\$5,700



#### Shop

- Decrease
  - Auto Repair –AC \$4,000
- Increase
  - Auto Repair –DAR \$4,000
  - Auto Repair RF \$15,000

# Community Development Pages 125-141



### Planning

- Decrease
  - Travel & Training\$6,500
- Increase
  - Advertising\$7,300



### Building

- Decrease
  - Computer
    - Software \$4,100
- Increase
  - Salary \$14,000



### Public Safety Pages 142-155

Contract Services

\$507,300



### **Fire: Kern County Fire Department**

- Kern County Fire Department primarily funded by property taxes and annual fees assessed to Cities
- Annu